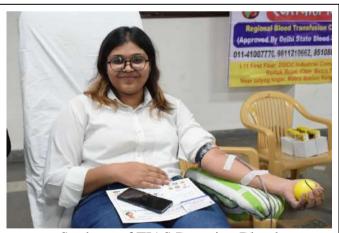

## Photograph of the Event with the Caption

Students of TIAS Donating Blood

Students of TIAS Donating Blood

Programme Officer, NSS (SFU)
Tecnia Institute of Advanced Studies
Madhuban Chowk, Rohini, Delhi -85

Tecnia Institute of Advanced Studies organized a blood donation camp in collaboration with "Mission Jan Jagriti" on 20th April, 2020 at Multipurpose Hall, PG Building of TIAS campus from 10:00 AM to 5:00 PM. The Camp was inaugurated by Dr N K Bhatia, President, Mission Jan Jagriti, Dr. Ajay Kumar, Director, Tecnia Institute of Advanced Studies, Dr M N Jha, Dean, Tecnia Institute of Advanced Studies and Ms Vaishali Prasad, NSS Programme Officer, TIAS. In this camp overwhelming number of Volunteers of different departments has participated with Vivacity. The blood donors were given Biscuits, Juices and Coffee Mugs after donating the blood in order to reenergize themselves. The blood donors were provided with a blood donation certificate card by Mission Jan Jagriti with one year validity. Seven Volunteers of rarest blood group have donated the blood in camp and 60 volunteers have participated for blood donation. The purpose of blood donation to fulfill the need of blood by needy people