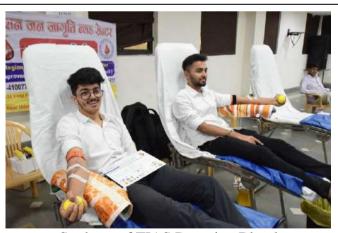

## Photograph of the Event with the Caption

Students of TIAS Donating Blood

Students of TIAS Donating Blood

Programme Officer, NSS (SFU)
Tecnia Institute of Advanced Studies
Madhuban Chowk, Rohini, Delhi -85

Tecnia Institute of Advanced Studies organized a blood donation camp in collaboration with "Mission Jan Jagriti" on 20th April, 2020 at Multipurpose Hall, PG Building of TIAS campus from 10:00 AM to 5:00 PM. The Camp was inaugurated by Dr N K Bhatia, President, Mission Jan Jagriti, Dr. Ajay Kumar, Director, Tecnia Institute of Advanced Studies, Dr M N Jha, Dean, Tecnia Institute of Advanced Studies and Ms Vaishali Prasad, NSS Programme Officer, TIAS. In this camp overwhelming number of Volunteers of different departments has participated with Vivacity. The blood donors were given Biscuits, Juices and Coffee Mugs after donating the blood in order to reenergize themselves. The blood donors were provided with a blood donation certificate card by Mission Jan Jagriti with one year validity. Seven Volunteers of rarest blood group have donated the blood in camp and 60 volunteers have participated for blood donation. The purpose of blood donation to fulfill the need of blood by needy people