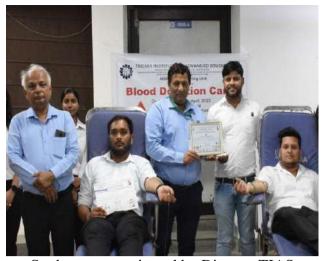

Coccia Institute of Advanced Studies (Affiliated to GGSIP University Delhi) Medhuban Chowk, Rehini, Defhi-85

2 of 8

Students are motivated by Director TIAS

Students are motivated by TIAS Faculty

Report: Description in (min 250 to max 800 words)\*

Tecnia Institute of Advanced Studies organized a blood donation camp in collaboration with "Mission Jan Jagriti" on 20th April, 2020 at Multipurpose Hall, PG Building of TIAS campus from 10:00 AM to 5:00 PM. The Camp was inaugurated by Dr N K Bhatia, President, Mission Jan Jagriti, Dr. Ajay Kumar, Director, Tecnia Institute of Advanced Studies, Dr M N Jha, Dean, Tecnia Institute of Advanced Studies and Ms Vaishali Prasad, NSS Programme Officer, TIAS. In this camp overwhelming number of Volunteers of different departments has participated with Vivacity. The blood donors were given Biscuits, Juices and Coffee Mugs after donating the blood in order to reenergize themselves. The blood donors were provided with a blood donation certificate card by Mission Jan Jagriti with one year validity. Seven Volunteers of rarest blood group have donated the blood in camp and 60 volunteers have participated for blood donation. The purpose of blood donation to fulfill the need of blood by needy people

The aim behind the event is to spread awareness and join hands with Mission Jan Jagriti for a good cause. Mr Bhupendra Singh, Head, Mission Jan Jagriti appreciated the efforts of the institute congratulating them for successfully motivating