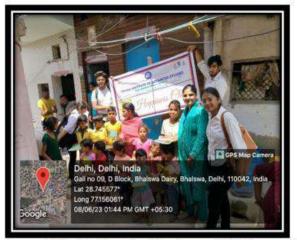

Distributing the Books and Stationary Kits to the Primary Level Students.

Distributing the Books and Stationary Kits to the Higher Secondary Level Students.

Report: Description in (min 250 to max 800 words)\*