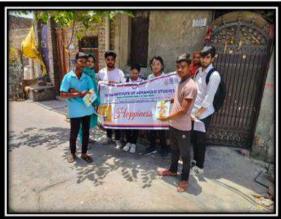

Distributing the Books and Stationary Kits to the Primary Level Students.

Distributing the Books and Stationary Kits to the Higher Secondary Level Students.

Report: Description in (min 250 to max 800 words)\*

A Books and Stationary Donation Drive was organized by Happiness club of Tecnia Institute of Advanced Studies at Bhalswa Dairy Village on 8<sup>th</sup> June 2023. The donation was being done by the faculty members and students of TIAS campus. The aim of this extension activity was to make the students understand that sharing is one of the best ways to express care and feel happiness. The theme of drive is "An Opportunity to give back to the community and put a smile on the faces of others"