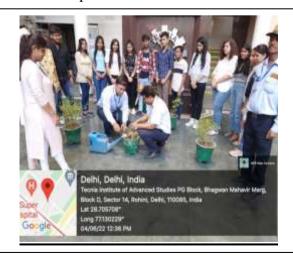

## (Geotag) Photograph\*

## Photograph of the Event with the Caption

Report: Description in (min 250 to max 800 words)\*

On occasion of World Environment Day, NSS cell, Tecnia Institute of Advanced Studies, Rohini organized tree plantation drive and Painting Competition on 4th June, 2022. The theme of World Environment Day 2022 was "Only One Earth" which draws our attention towards playing our role effectively while living in perfect harmony with nature - without proving a burden on it. On this day the students have planted the saplings in the institute also at various places in the society