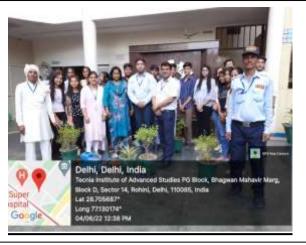

## (Geotag) Photograph\*

## Photograph of the Event with the Caption

Report: Description in (min 250 to max 800 words)\*

On occasion of World Environment Day, NSS cell, Tecnia Institute of Advanced Studies, Rohini organized tree plantation drive and Painting Competition on 4th June, 2022. The theme of World Environment Day 2022 was "Only One Earth" which draws our attention towards playing our role effectively while living in perfect harmony with nature - without proving a burden on it. On this day the students have planted the saplings in the institute also at various places in the society