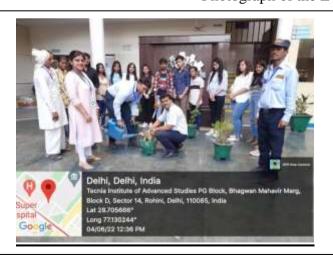

## (Geotag) Photograph\*

## Photograph of the Event with the Caption

Report: Description in (min 250 to max 800 words)\*

On occasion of World Environment Day, NSS cell, Tecnia Institute of Advanced Studies, Rohini organized tree plantation drive and Painting Competition on 4th June, 2022. The theme of World Environment Day 2022 was "Only One Earth" which draws our attention towards playing our role effectively while living in perfect harmony with nature - without proving a burden on it. On this day the students have planted the saplings in the institute also at various places in the society