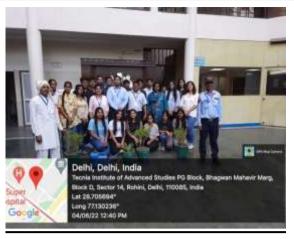

## (Geotag) Photograph\*

## Photograph of the Event with the Caption

Report: Description in (min 250 to max 800 words)\*

On occasion of World Environment Day, NSS cell, Tecnia Institute of Advanced Studies, Rohini organized tree plantation drive and Painting Competition on 4th June, 2022. The theme of World Environment Day 2022 was "Only One Earth" which draws our attention towards playing our role effectively while living in perfect harmony with nature - without proving a burden on it. On this day the students have planted the saplings in the institute also at various places in the society