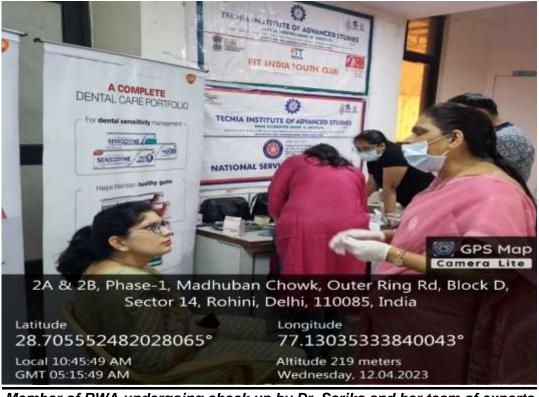

## Following are the geotag photos of students and members of RWAs' undergoing check up by Dr. Sarika and her team of experts

Students undergoing check up by Dr. Sarika and her team of experts

Student undergoing check up by Dr. Sarika and her team of experts

Member of RWA undergoing check up by Dr. Sarika's team of experts

Member of RWA undergoing check up by Dr. Sarika's team of experts

Member of RWA undergoing check up by Dr. Sarika and her team of experts