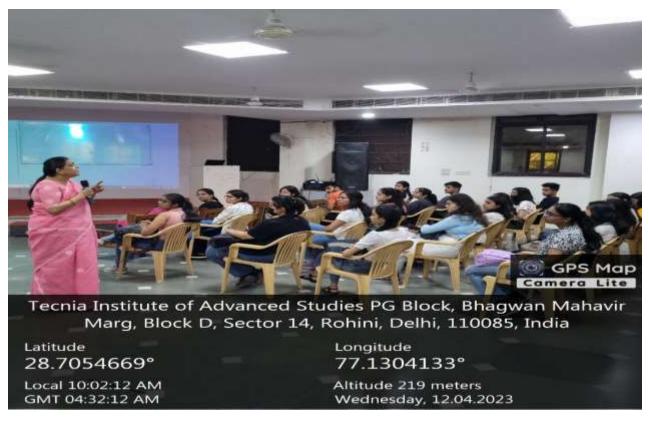

Dr. Sarika Jain interacting with the students during the session.

Dr. Sarika Jain interacting with the students during the session.

Dr. Sarika Jain interacting with the students during the session.

#### Dr. Sarika Jain interacting with the students during the session.