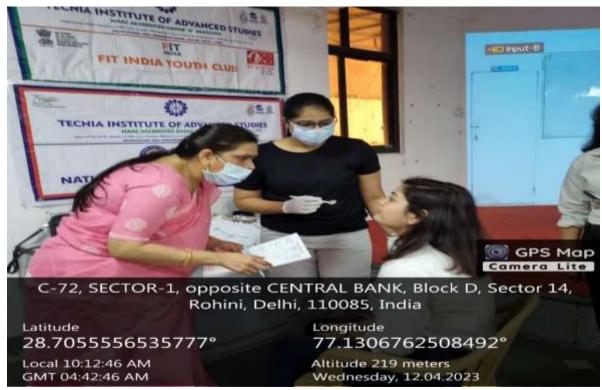

## Following are the geotag photos of students and members of RWAs' undergoing check up by Dr. Sarika and her team of experts

Students undergoing check up by Dr. Sarika and her team of experts

Student undergoing check up by Dr. Sarika and her team of experts