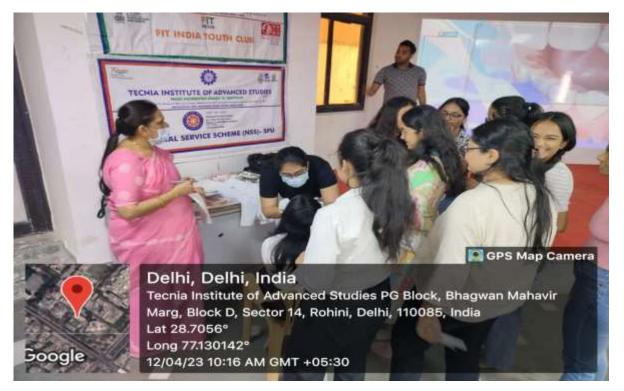

Dr. Sarika Jain interacting with the students during the session.

Dr. Sarika Jain interacting with the students during the session.

Dr. Sarika Jain interacting with the students during the session.

#### Dr. Sarika Jain interacting with the students during the session.

## Following are the geotag photos of students and members of RWAs' undergoing check up by Dr. Sarika and her team of experts

Students undergoing check up by Dr. Sarika and her team of experts

Student undergoing check up by Dr. Sarika and her team of experts