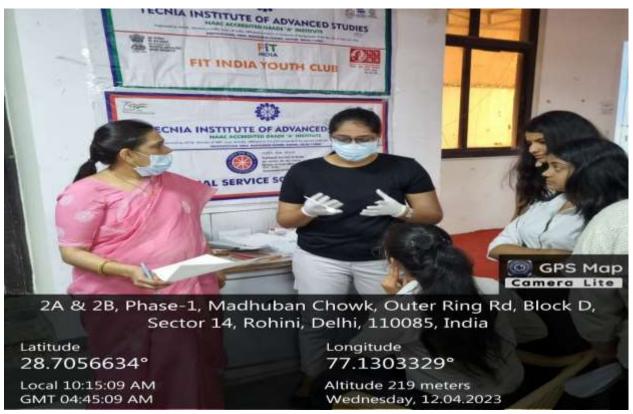

Dr. Sarika Jain interacting with the students during the session.

Dr. Sarika Jain interacting with the students during the session.

Dr. Sarika Jain interacting with the students during the session.

#### Dr. Sarika Jain interacting with the students during the session.

## Following are the geotag photos of students and members of RWAs' undergoing check up by Dr. Sarika and her team of experts

Students undergoing check up by Dr. Sarika and her team of experts

Student undergoing check up by Dr. Sarika and her team of experts