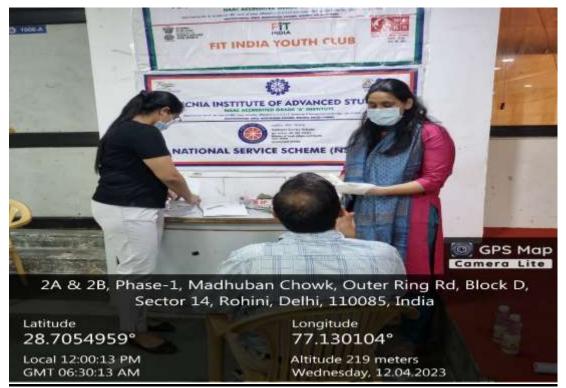

Member of RWA undergoing check up by Dr. Sarika's team of experts

Member of RWA undergoing check up by Dr. Sarika's team of experts

Member of RWA undergoing check up by Dr. Sarika and her team of experts