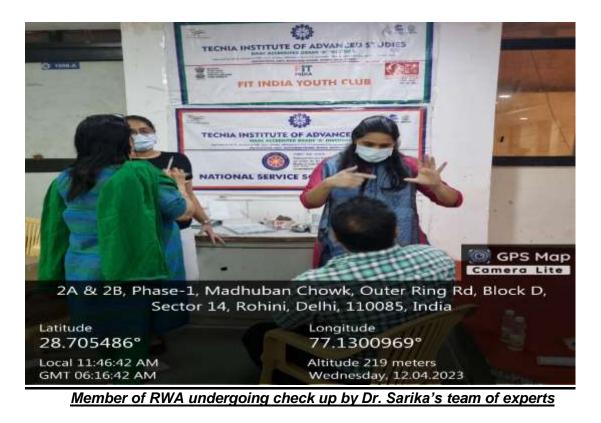

## Following are the geotag photos of students and members of RWAs' undergoing check up by Dr. Sarika and her team of experts

Students undergoing check up by Dr. Sarika and her team of experts

Student undergoing check up by Dr. Sarika and her team of experts

Member of RWA undergoing check up by Dr. Sarika's team of experts

Member of RWA undergoing check up by Dr. Sarika's team of experts

Member of RWA undergoing check up by Dr. Sarika and her team of experts