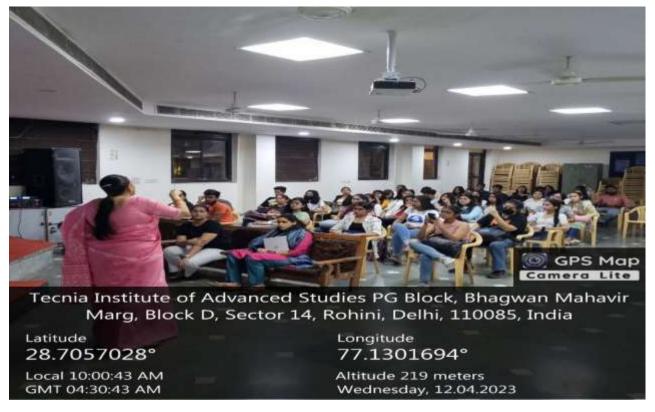

Dr. Sarika Jain interacting with the students during the session.

Dr. Sarika Jain interacting with the students during the session.

Dr. Sarika Jain interacting with the students during the session.

#### Dr. Sarika Jain interacting with the students during the session.