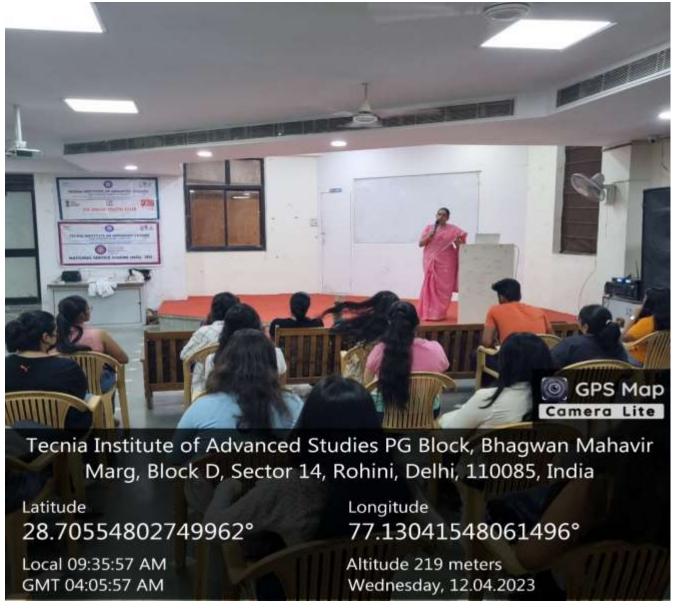

Dr. Sarika Jain interacting with the students during the session.

Dr. Sarika Jain interacting with the students during the session.

Dr. Sarika Jain interacting with the students during the session.

#### Dr. Sarika Jain interacting with the students during the session.

#### **Inaugural Session:**

The camp started with an inaugural speech by Dr.Sarika Jain, Senior Dental Surgeon. She started the session stating that we all want healthy teeth and gums for a winning smile, fresh breath, and a boost in our confidence level. About half of adults have or have had halitosis (aka bad breath)? It is one of the most common dental problems and also one of the most treatable.