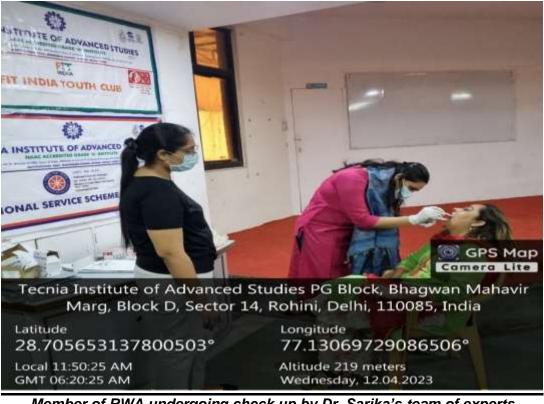

## Following are the geotag photos of students and members of RWAs' undergoing check up by Dr. Sarika and her team of experts

Students undergoing check up by Dr. Sarika and her team of experts

Student undergoing check up by Dr. Sarika and her team of experts

Member of RWA undergoing check up by Dr. Sarika's team of experts

Member of RWA undergoing check up by Dr. Sarika's team of experts

Member of RWA undergoing check up by Dr. Sarika and her team of experts