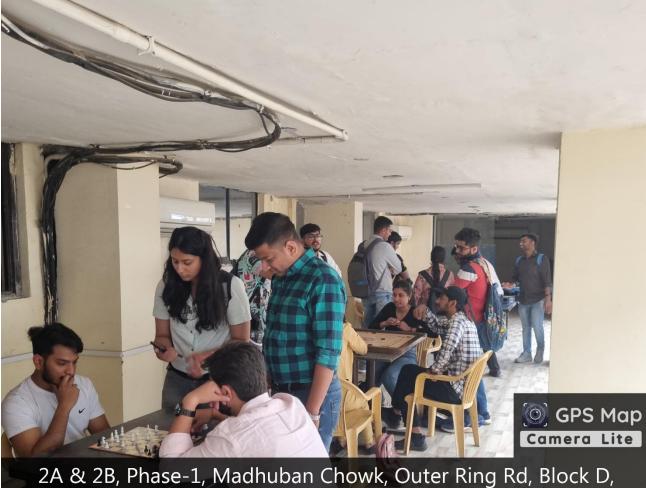

In below displayed photographs we can see students of different programmes competing in chess and carom

Page 4 of 7

A & 2B, Phase-1, Madhuban Chowk, Outer Ring Rd, Block D Sector 14, Rohini, Delhi, 110085, India

Latitude 28.70540644245808°

Local 12:21:10 PM GMT 06:51:10 AM Longitude 77.13024546299883°

Altitude 219 meters Friday, 31.03.2023