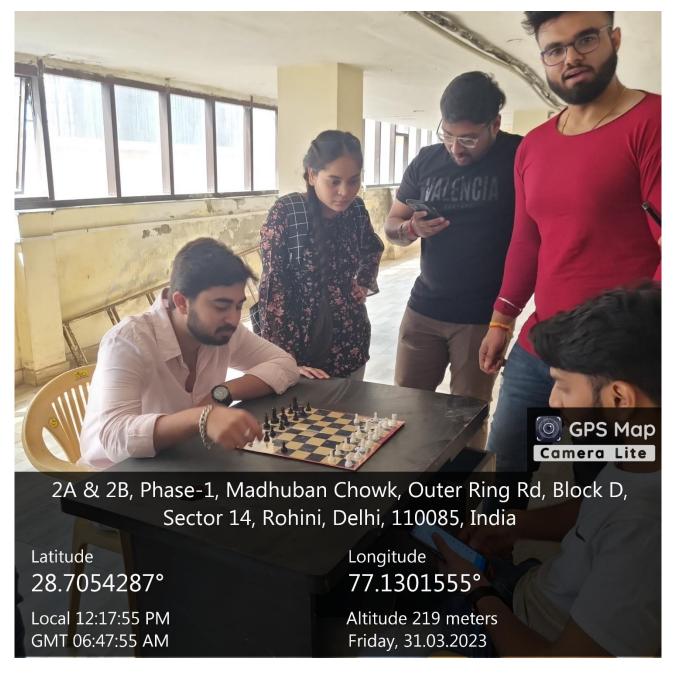

In below displayed photographs we can see students of different programmes competing in chess and carom

Page 4 of 7