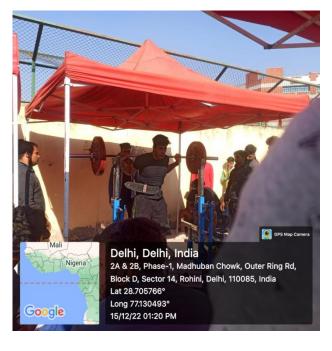

p> Participated                      |
| 11.   | 100Mtr Race              | Participated                                                                                               |
| 12.   | March Past               | Practice given by the undersigned in IPU ground and Nearby                                                 |
|       |                          | District park several times. All students participants performed                                           |
|       |                          | very well and got word of appreciation from university                                                     |
|       |                          | concerned.                                                                                                 |

### **Photographs:**





















## Certificates to Winners issued by GGSIPU:

| आज़ादी <sub>का</sub><br>अमृत महोत्सव |
|--------------------------------------|
|                                      |
|                                      |
|                                      |
|                                      |
|                                      |
| 25                                   |
|                                      |

| GURU GOBIND SINGH INDRAPRASTHA ÚNIVERSITY<br>SECTOR 16-C, DWARKA, NEW DELHI,-110078<br>DIRECTORATE OF STUDENT WELFARE<br>17TH ANNUAL SPORTS MEET<br>14-16 DECEMBER 2022 | 7<br>आज़ादीक<br>अमृत महोत्सव