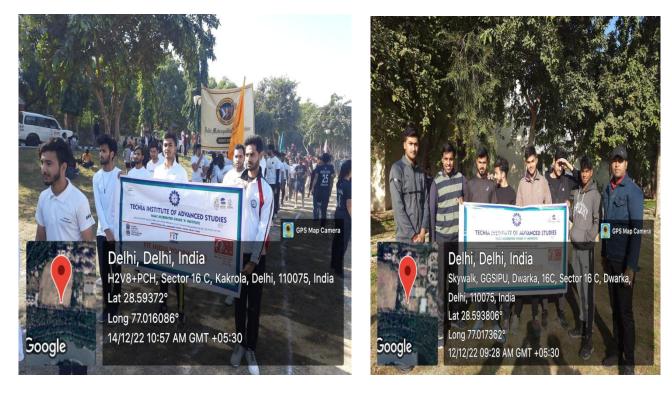

p>rd</sup> Participated                      |
| 11.   | 100Mtr Race              | Participated                                                                                               |
| 12.   | March Past               | Practice given by the undersigned in IPU ground and Nearby                                                 |
|       |                          | District park several times. All students participants performed                                           |
|       |                          | very well and got word of appreciation from university                                                     |
|       |                          | concerned.                                                                                                 |

### **Photographs:**





















## Certificates to Winners issued by GGSIPU:

| आज़ादी <sub>का</sub><br>अमृत महोत्सव |
|--------------------------------------|
|                                      |
|                                      |
|                                      |
|                                      |
|                                      |
| 25                                   |
|                                      |

| GURU GOBIND SINGH INDRAPRASTHA ÚNIVERSITY<br>SECTOR 16-C, DWARKA, NEW DELHI,-110078<br>DIRECTORATE OF STUDENT WELFARE<br>17TH ANNUAL SPORTS MEET<br>14-16 DECEMBER 2022 | 7<br>आज़ादीक<br>अमृत महोत्सव