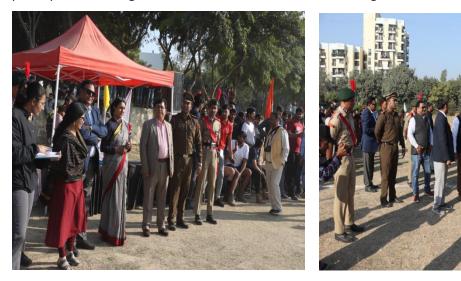

2022.

Event Organized by: GGSIPU.

Duration of Event : 03 Days

Time : 08.00 AM onwards.

Venue : Guru Gobind SIngh Indraprastha University, Delhi.

**Total strength presented and participated is:** 23 students of BBA, BCA, BAJMC, and MBA have participated in the event.



#### **Background Introduction**

The "Directorate of Students Welfare" under the approval of GGSIPU had organized 17<sup>th</sup> Annual Sports Meet 2022, inviting entries and abiding Rules & Regulations for participation in Inter Collegiate tournaments of the University for the year 2022-23 as per the academic calendar year 2022-23. In this regard, entries were made from all the affiliated colleges under GGSIPU. Our college have actively participated with high zeal and enthusiasm in the Inter Collegiate Tournament.





1. March Past (Mandatory for all participating

affiliated institutes).

- 2. Cricket
- 3. Volleyball
- 4. Basketball
- 5. Badminton
- 6. Football
- 7. Lawn Tennis
- 8. Athletics
- 9. Cross Country Race
- 10. Yoga
- 11. Kabaddi
- 12. Tug of War
- 13. Power Lifting (Only for Men)

- 14. Weight Lifting (Only for Men)
- 15. Body building (only for Men)
- 16. Chess.
- 17. Table Tennis

#### Vision and Mission

- ✤ To encourage and motivate students to involve in various sports activities at both inter and Intra-college level.
- 'A Healthy mind in a Healthy body' so goes the adage. Sports Club Activities play such a vital role in the character formation of every student. Involvement in sports on campus is something like that seems inevitable for highly potential benefits to students. Recogn