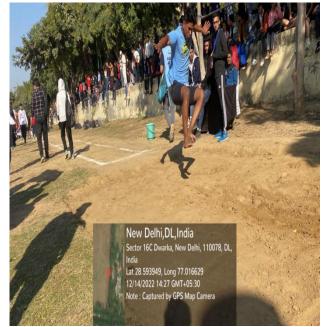

Participated                      |
| 11.   | 100Mtr Race              | Participated                                                                                               |
| 12.   | March Past               | Practice given by the undersigned in IPU ground and Nearby                                                 |
|       |                          | District park several times. All students participants performed                                           |
|       |                          | very well and got word of appreciation from university                                                     |
|       |                          | concerned.                                                                                                 |

### **Photographs:**





















## Certificates to Winners issued by GGSIPU:

| आज़ादी <sub>का</sub><br>अमृत महोत्सव |
|--------------------------------------|
|                                      |
|                                      |
|                                      |
|                                      |
|                                      |
| 25                                   |
|                                      |

| GURU GOBIND SINGH INDRAPRASTHA ÚNIVERSITY<br>SECTOR 16-C, DWARKA, NEW DELHI,-110078<br>DIRECTORATE OF STUDENT WELFARE<br>17TH ANNUAL SPORTS MEET<br>14-16 DECEMBER 2022 | 7<br>आज़ादीक<br>अमृत महोत्सव