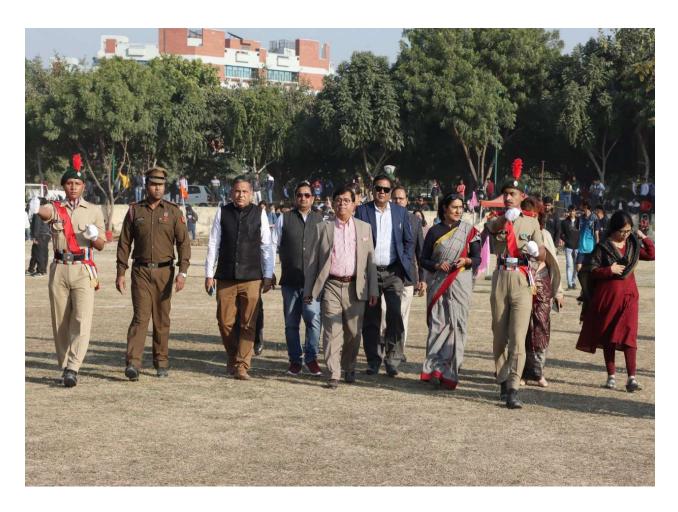

# **TECNIA INSTITUTE OF ADVANCED STUDIES**

Grade 'A' Institute

## **EVENT REPORT**

Dated: 28.04.2023

### Report - 17<sup>th</sup> Annual Sports Meet 2022

**Event Name** : Report - 17<sup>th</sup> Annual Sports Meet 2022.

**Date** : 14<sup>th</sup> to 16<sup>th</sup> Dec. 2022.

Event Organized by: GGSIPU.

Duration of Event : 03 Days

Time : 08.00 AM onwards.

Venue : Guru Gobind SIngh Indraprastha University, Delhi.

**Total strength presented and participated is:** 23 students of BBA, BCA, BAJMC, and MBA have participated in the event.



#### **Background Introduction**

The "Directorate of Students Welfare" under the approval of GGSIPU had organized 17<sup>th</sup> Annual Sports Meet 2022, inviting entries and abiding Rules & Regulations for participation in Inter Collegiate tournaments of the University for the year 2022-23 as per the academic calendar year 2022-23. In this regard, entries were made from all the affiliated colleges under GGSIPU. Our college have actively participated with high zeal and enthusiasm in the Inter Collegiate Tournament.





1. March Past (Mandatory for all participating

affiliated institutes).

- 2. Cricket
- 3. Volleyball
- 4. Basketball
- 5. Badminton
- 6. Football
- 7. Lawn Tennis
- 8. Athletics
- 9. Cross Country Race
- 10. Yoga
- 11. Kabaddi
- 12. Tug of War
- 13. Power Lifting (Only