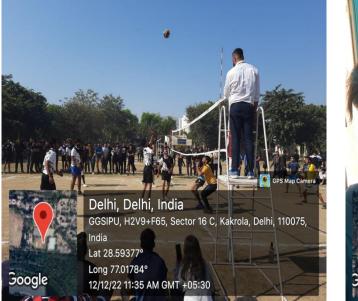

cipated                      |
| 11.   | 100Mtr Race              | Participated                                                                                               |
| 12.   | March Past               | Practice given by the undersigned in IPU ground and Nearby                                                 |
|       |                          | District park several times. All students participants performed                                           |
|       |                          | very well and got word of appreciation from university                                                     |
|       |                          | concerned.                                                                                                 |

### **Photographs:**





















## Certificates to Winners issued by GGSIPU:

| आज़ादी <sub>का</sub><br>अमृत महोत्सव |
|--------------------------------------|
|                                      |
|                                      |
|                                      |
|                                      |
|                                      |
| 25                                   |
|                                      |

| GURU GOBIND SINGH INDRAPRASTHA ÚNIVERSITY<br>SECTOR 16-C, DWARKA, NEW DELHI,-110078<br>DIRECTORATE OF STUDENT WELFARE<br>17TH ANNUAL SPORTS MEET<br>14-16 DECEMBER 2022 | 7<br>आज़ादीक<br>अमृत महोत्सव