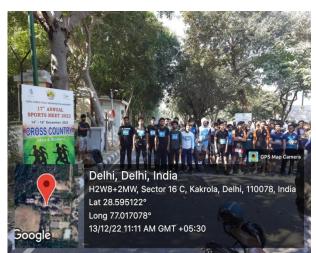

ticipated                      |
| 11.   | 100Mtr Race              | Participated                                                                                               |
| 12.   | March Past               | Practice given by the undersigned in IPU ground and Nearby                                                 |
|       |                          | District park several times. All students participants performed                                           |
|       |                          | very well and got word of appreciation from university                                                     |
|       |                          | concerned.                                                                                                 |

### **Photographs:**





















## Certificates to Winners issued by GGSIPU:

| आज़ादी <sub>का</sub><br>अमृत महोत्सव |
|--------------------------------------|
|                                      |
|                                      |
|                                      |
|                                      |
|                                      |
| 25                                   |
|                                      |

| GURU GOBIND SINGH INDRAPRASTHA ÚNIVERSITY<br>SECTOR 16-C, DWARKA, NEW DELHI,-110078<br>DIRECTORATE OF STUDENT WELFARE<br>17TH ANNUAL SPORTS MEET<br>14-16 DECEMBER 2022 | 7<br>आज़ादीक<br>अमृत महोत्सव