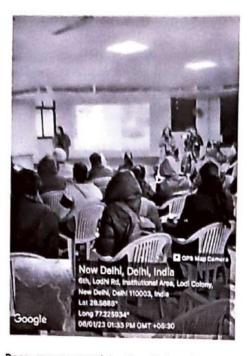

## Geotag Photos:

Resource person giving tips during the session

Students taking notes during the session

Page 3 of 5