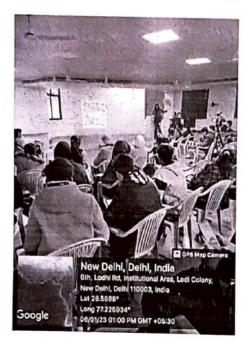

## Geotag Photos:

Resource person giving tips during the session

Students taking notes during the session

Page 3 of 5