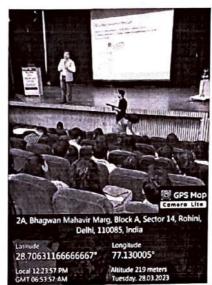

## (Geotag) Photograph\*

Photograph of the Event with the Caption

Resource person brief about the workshop

Students participating in the event

A workshop was organized on 28.03.2023 by Training and Placement Cell under the ambit of Capability Enhancement Scheme on the topic 'Corporate Interaction and Emergent Areas COVID-19 AWARENESS NATIONAL WORKSHOP' for the students of BAJMC The resource person for the workshop were Dr Riti Thapar Kapoor, Workshop coordinator, Associate Professor of Biotechnology, Amity University, Noida, Shri Nimish Kapoor, Principal Scientist & Head, Publications Division and Science Films' DivisionVigyan Prasar, Department of Science & Technology, Govt. of India Ms Aarti Dhar, Sr. Health Journalist & Consultant, Centre for Advocacy and Research, New Delhi.