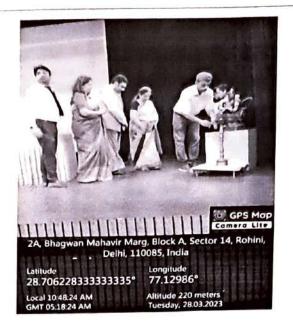

## (Geotag) Photograph\*

Photograph of the Event with the Caption

Resource person brief about the workshop

Students participating in the event

A workshop was organized on 28.03.2023 by Training and Placement Cell under the ambit of Capability Enhancement Scheme on the topic 'Corporate Interaction and Emergent Areas COVID-19 AWARENESS NATIONAL WORKSHOP' for the students of BAJMC The resource person for the workshop were Dr Riti Thapar Kapoor, Workshop coordinator, Associate Professor of Biotechnology, Amity University, Noida, Shri Nimish Kapoor, Principal Scientist & Head, Publications Division and Science Films' DivisionVigyan Prasar, Department of Science & Technology, Govt. of India Ms Aarti Dhar, Sr. Health Journalist & Consultant, Centre for Advocacy and Research, New Delhi.