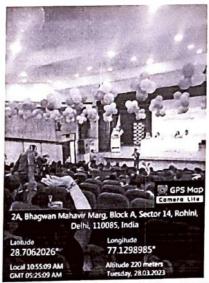

## (Geotag) Photograph\*

Photograph of the Event with the Caption

Resource person brief about the workshop

Students participating in the event

A workshop was organized on 28.03.2023 by Training and Placement Cell under the ambit of Capability Enhancement Scheme on the topic 'Corporate Interaction and Emergent Areas COVID-19 AWARENESS NATIONAL WORKSHOP' for the students of BAJMC The resource person for the workshop were Dr Riti Thapar Kapoor, Workshop coordinator, Associate Professor of Biotechnology, Amity University, Noida, Shri Nimish Kapoor, Principal Scientist & Head, Publications Division and Science Films' DivisionVigyan Prasar, Department of Science & Technology, Govt. of India Ms Aarti Dhar, Sr. Health Journalist & Consultant, Centre for Advocacy and Research, New Delhi.