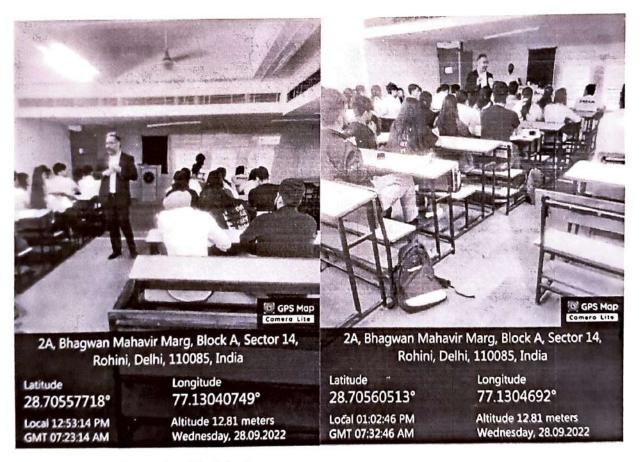

#### Geotag Photos:

Resource person interacting with students during the session

Students taking notes during the session