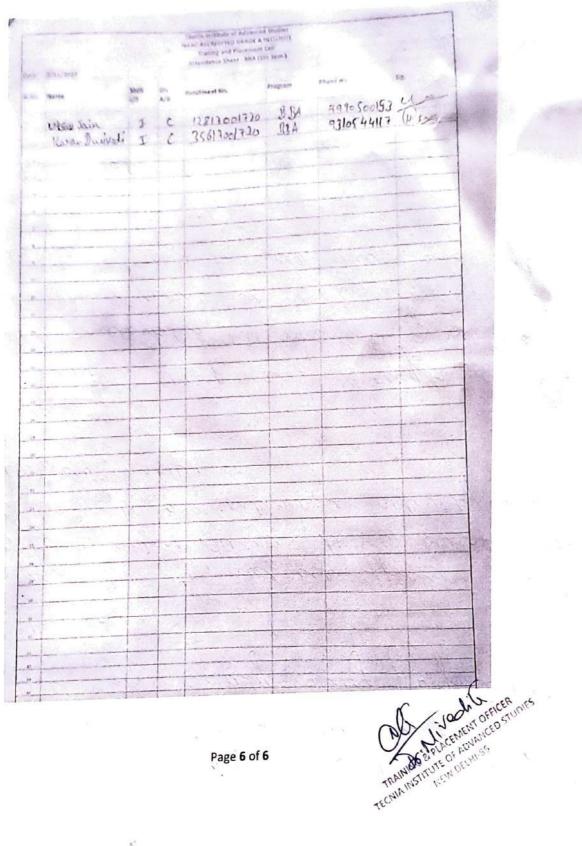

BBA V<sup>th</sup> Semester Venue:- Room no. 1409, PG Building, TIAS Date: 09.11.2022 Time :12:00 PM Onwards

| Event:       | Seminar                                        |  |  |  |
|--------------|------------------------------------------------|--|--|--|
| Topic:       | Seminar On: Job Opportunities after BBA        |  |  |  |
| Date:        | 09 <sup>th</sup> November 2022                 |  |  |  |
| Time:        | 12:00 PM Onwards                               |  |  |  |
| Duration:    | One Hour                                       |  |  |  |
| Platform:    | Room No. 1409 TIAS                             |  |  |  |
| Program:     | BBA 3 <sup>rd</sup> Year                       |  |  |  |
| Coordinator: | Mr. Rahul Tripathi, Assistant Professor,       |  |  |  |
|              | Department of Management Sciences              |  |  |  |
| Convener:    | Dr. Nivedita, Head- Training & Placement Cell, |  |  |  |
| Students:    | 36                                             |  |  |  |