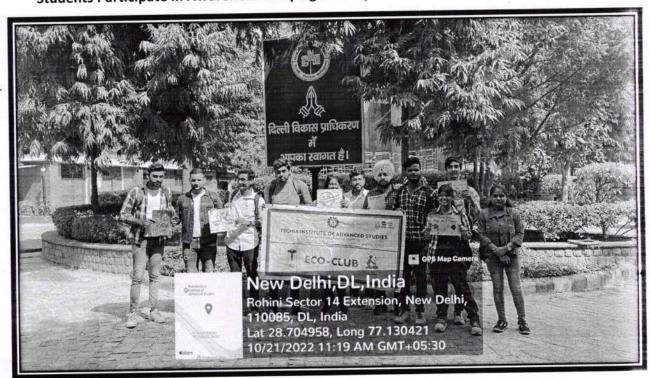

Coordinator
Inlemal Quality Assessment Cell (IQAC)
Tecnia Institut
New Deini-110085

Students Participate in Awareness Campaign on Diya Jalao Patakha Nahi at DDA & Court.

DDA Members, Participate in Awareness Campaign on "Diya Jalao Patakha Nahi"

Later they went to DDA office, Rohini and spoke about the topic to the officers and locals there. Overall, the drive was a great success. The students were able to aware and encourage many people to stop burning fire crackers and protect the environment.