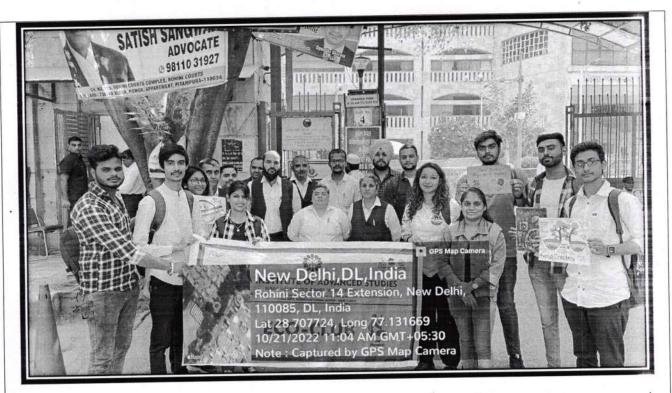

Coordinator
Internal Quality Astronoment Cell (IQAC)
Tecnia Institute (anced Studies)
New Delhi-110085

Students Participate in Awareness Campaign on Diya Jalao Patakha Nahi at DDA & Court

Students Participate in Awareness Campaign on Diya Jalao Patakha Nahi at DDA & Court

The drive started at around 10:30 am. Students first went to Rohini court and apprised its lawyers about importance of banning fire crackers. The students also apprised the local people nearby. They also prepared beautiful posters and banners highlighting the topic.

Later they went to DDA office, Rohini and spoke about the topic to the officers and locals there. Overall, the drive was a great success. The students were able to aware and encourage many people to stop burning fire crackers and protect the environment.