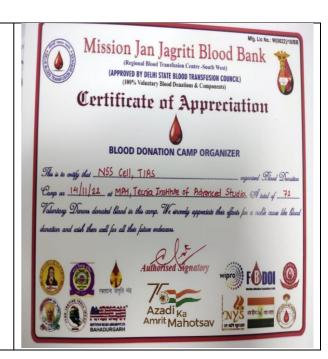

#### **REPORT**

Tecnia Institute of Advanced Studies organized a blood donation camp in collaboration with "Mission Jan Jagriti" on 14<sup>th</sup> November, 2022 at Multipurpose Hall, PG Building of TIAS campus from 10:00 AM to 5:00 PM. The Camp was inaugurated by Dr N K Bhatia, President, Mission Jan Jagriti, Dr. Ajay Kumar, Director, Tecnia Institute of Advanced Studies, Dr M N Jha, Dean, Tecnia Institute of Advanced Studies and Ms Vaishali Prasad, NSS Programme Officer, TIAS. In this camp overwhelming number of Volunteers of different departments has participated with Vivacity. The blood donors were given Biscuits, Juices and Coffee Mugs after donating the blood in order to reenergize themselves. The blood donors were provided with a blood donation certificate card by Mission Jan Jagriti with one year validity. Seven Volunteers of rarest blood group have donated the blood in camp and 72 volunteers have participated for blood donation.

The aim behind the event is to spread awareness and join hands with Mission Jan Jagriti for a good cause. Mr Bhupendra Singh, Head, Mission Jan Jagriti appreciated the efforts of the institute congratulating them for successfully motivating students and creating awareness about the benefits of donating blood. The event concluded with a happening and cheerful remark. The Volunteer students were awarded with certificates and

refreshment by Mission Jan Jagriti. At the end vote of thanks was extended by Ms Vaishali, NSS Programme Officer (UNIT-I) and Dr Sheenu Arora, NSS Programme Coordinator.