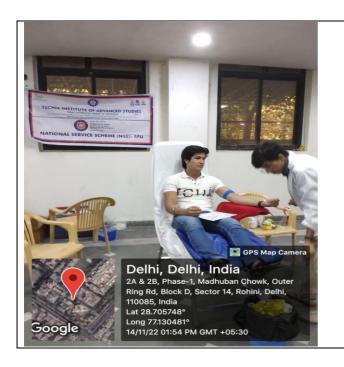

nd cheerful remark. The Volunteer students were awarded with certificates and

refreshment by Mission Jan Jagriti. At the end vote of thanks was extended by Ms Vaishali, NSS Programme Officer (UNIT-I) and Dr Sheenu Arora, NSS Programme Coordinator.

#### **LEARNING OUTCOME**

- It provided the practical exposure of organizing an event for Social Welfare.
- It inculcated a sense of responsibility amongst students towards society.
- This initiative translates the humanitarian, social role and contribution to local community.
- Blood donation reduces the chances of heart disease.
- Enhances the production of new Red Blood Cells (RBC)
- It also helps in fighting hemochromatosis.
- In the right person, this camp of blood donation offers many health benefits with few risks.

#### **GLIMPSE**











## LIST OF BENEFICIARIES



# Mission Jan Jagriti Blood Bank (Regional Blood Transfusion Centre -South West) (APPROVED BY DELHI STATE BLOOD TRANSFUSION COUNCIL)

(100% Voluntary Blood Donations & Components)



**CAMP WORKSHEET** 

CAMP NAME

DOCTOR NAME

| S.NO  | B.GROUP | •U.ID    | DONOR ID        | <b>BAG TYPE</b> | SEGMENT NO | NAME             | CONTACT NO.            |
|-------|---------|----------|-----------------|-----------------|------------|------------------|------------------------|
| 1     | 0 10    | /        | BU18241         | TB-450          | 224006713  | Deshik           | 9050326363             |
| 2     | BPD     |          | <b>2</b> 018242 | TB-450          | 22L006706  | Deepanehu        | 9315831 488            |
| 3     | 6 Pos   | <i>-</i> | BU18243