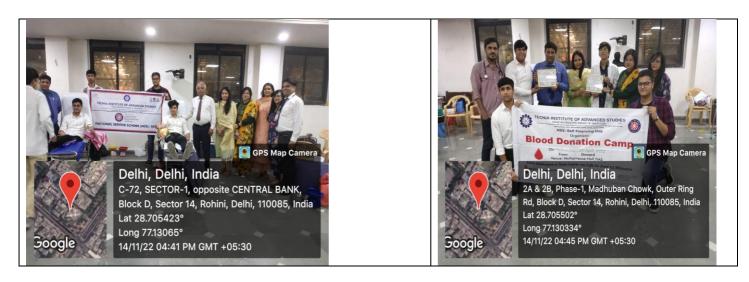

and cheerful remark. The Volunteer students were awarded with certificates and

refreshment by Mission Jan Jagriti. At the end vote of thanks was extended by Ms Vaishali, NSS Programme Officer (UNIT-I) and Dr Sheenu Arora, NSS Programme Coordinator.

#### **LEARNING OUTCOME**

- It provided the practical exposure of organizing an event for Social Welfare.
- It inculcated a sense of responsibility amongst students towards society.
- This initiative translates the humanitarian, social role and contribution to local community.
- Blood donation reduces the chances of heart disease.
- Enhances the production of new Red Blood Cells (RBC)
- It also helps in fighting hemochromatosis.
- In the right person, this camp of blood donation offers many health benefits with few risks.

#### **GLIMPSE**











## LIST OF BENEFICIARIES



# Mission Jan Jagriti Blood Bank (Regional Blood Transfusion Centre -South West) (APPROVED BY DELHI STATE BLOOD TRANSFUSION COUNCIL)

(100% Voluntary Blood Donations & Components)



**CAMP WORKSHEET** 

CAMP NAME

DOCTOR NAME

| S.NO  | B.GROUP | •U.ID    | DONOR ID        | <b>BAG TYPE</b> | SEGMENT NO | NAME             | CONTACT NO.            |
|-------|---------|----------|-----------------|-----------------|------------|------------------|------------------------|
| 1     | 0 10    | /        | BU18241         | TB-450          | 224006713  | Deshik           | 9050326363             |
| 2     | BPD     |          | <b>2</b> 018242 | TB-450          | 22L006706  | Deepanehu        | 9315831 488            |
| 3     | 6 Pos   | <i>-</i> | BU18243