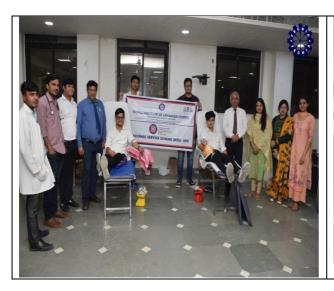

#### **REPORT**

Tecnia Institute of Advanced Studies organized a blood donation camp in collaboration with "Mission Jan Jagriti" on 14<sup>th</sup> November, 2022 at Multipurpose Hall, PG Building of TIAS campus from 10:00 AM to 5:00 PM. The Camp was inaugurated by Dr N K Bhatia, President, Mission Jan Jagriti, Dr. Ajay Kumar, Director, Tecnia Institute of Advanced Studies, Dr M N Jha, Dean, Tecnia Institute of Advanced Studies and Ms Vaishali Prasad, NSS Programme Officer, TIAS. In this camp overwhelming number of Volunteers of different departments has participated with Vivacity. The blood donors were given Biscuits, Juices and Coffee Mugs after donating the blood in order to reenergize themselves. The blood donors were provided with a blood donation certificate card by Mission Jan Jagriti with one year validity. Seven Volunteers of rarest blood group have donated the blood in camp and 72 volunteers have participated for blood donation.

The main aim of the event was to create awareness among students about the donation of blood and how it can help other person in need. Students from BJMC, MBA, BBA and MCA participated. We got a good response with a good number of students participating in the event.