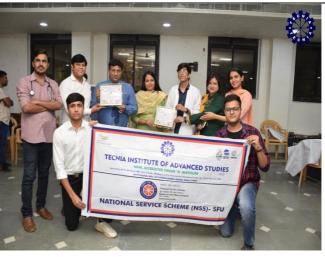

#### **REPORT**

Tecnia Institute of Advanced Studies organized a blood donation camp in collaboration with "Mission Jan Jagriti" on 14<sup>th</sup> November, 2022 at Multipurpose Hall, PG Building of TIAS campus from 10:00 AM to 5:00 PM. The Camp was inaugurated by Dr N K Bhatia, President, Mission Jan Jagriti, Dr. Ajay Kumar, Director, Tecnia Institute of Advanced Studies, Dr M N Jha, Dean, Tecnia Institute of Advanced Studies and Ms Vaishali Prasad, NSS Programme Officer, TIAS. In this camp overwhelming number of Volunteers of different departments has participated with Vivacity. The blood donors were given Biscuits, Juices and Coffee Mugs after donating the blood in order to reenergize themselves. The blood donors were provided with a blood donation certificate card by Mission Jan Jagriti with one year validity. Seven Volunteers of rarest blood group have donated the blood in camp and 72 volunteers have participated for blood donation.

The aim behind the event is to spread awareness and join hands with Mission Jan Jagriti for a good cause. Mr Bhupendra Singh, Head, Mission Jan Jagriti appreciated the efforts of the institute congratulating them for successfully motivating students and creating awareness about the benefits of donating blood. The event concluded with a happening and cheerful remark. The Volunteer students were awarded with certificates and