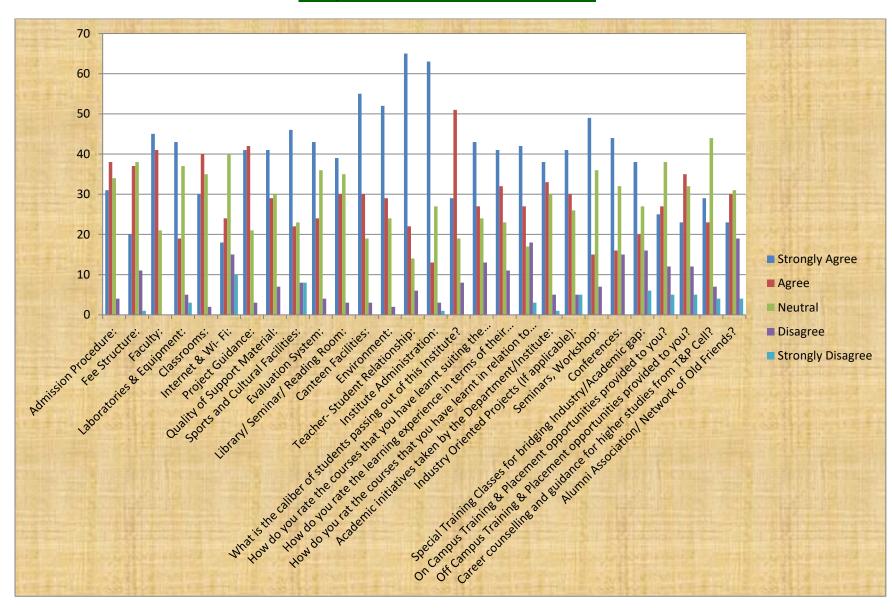

## **TECNIA INSTITUTE OF ADVANCED STUDIES**

NAAC ACCREDITED GRADE "A" INSTITUTE

| Particular                                                                                 | Strongly |       |         |          | 1 |
|--------------------------------------------------------------------------------------------|----------|-------|---------|----------|---|
|                                                                                            | Agree    | Agree | Neutral | Disagree |   |
| Admission Procedure:                                                                       | 31       | 38    | 34      | 4        |   |
| Fee Structure:                                                                             | 20       | 37    | 38      | 11       |   |
| Faculty:                                                                                   | 45       | 41    | 21      | 0        |   |
| Laboratories & Equipment:                                                                  | 43       | 19    | 37      | 5        |   |
| Classrooms:                                                                                | 30       | 40    | 35      | 2        |   |
| Internet & Wi- Fi:                                                                         | 18       | 24    | 40      | 15       |   |
| Project Guidance:                                                                          | 41       | 42    | 21      | 3        |   |
| Quality of Support Material:                                                               | 41       | 29    | 30      | 7        |   |
| Sports and Cultural Facilities:                                                            | 46       | 22    | 23      | 8        |   |
| Evaluation System:                                                                         | 43       | 24    | 36      | 4        |   |
| Library/ Seminar/ Reading Room:                                                            | 39       | 30    | 35      | 3        |   |
| Canteen Facilities:                                                                        | 55       | 30    | 19      | 3        |   |
| Environment:                                                                               | 52       | 29    | 24      | 2        |   |
| Teacher- Student Relationship:                                                             | 65       | 22    | 14      | 6        |   |
| Institute Administration:                                                                  | 63       | 13    | 27      | 3        |   |
| What is the caliber of students passing out of this Institute?                             | 29       | 51    | 19      | 8        |   |
| How do you rate the courses that you have learnt suiting the requirements of the Industry? | 43       | 27    | 24      | 13       |   |
| How do you rate the learning experience in terms of their relevance to the real life       | Δ1       | 32    | 23      | 11       |   |

Analysis of ALUMNI Feedback 2020-21

Strongly Disagree

0

| Fee Structure:                                                                                     | 20 | 37 | 38 | 11 | 1  |
|----------------------------------------------------------------------------------------------------|----|----|----|----|----|
| Faculty:                                                                                           | 45 | 41 | 21 | 0  | 0  |
| Laboratories & Equipment:                                                                          | 43 | 19 | 37 | 5  | 3  |
| Classrooms:                                                                                        | 30 | 40 | 35 | 2  | 0  |
| Internet & Wi- Fi:                                                                                 | 18 | 24 | 40 | 15 | 10 |
| Project Guidance:                                                                                  | 41 | 42 | 21 | 3  | 0  |
| Quality of Support Material:                                                                       | 41 | 29 | 30 | 7  | 0  |
| Sports and Cultural Facilities:                                                                    | 46 | 22 | 23 | 8  | 8  |
| Evaluation System:                                                                                 | 43 | 24 | 36 | 4  | 0  |
| Library/ Seminar/ Reading Room:                                                                    | 39 | 30 | 35 | 3  | 0  |
| Canteen Facilities:                                                                                | 55 | 30 | 19 | 3  | 0  |
| Environment:                                                                                       | 52 | 29 | 24 | 2  | 0  |
| Teacher- Student Relationship:                                                                     | 65 | 22 | 14 | 6  | 0  |
| Institute Administration:                                                                          | 63 | 13 | 27 | 3  | 1  |
| What is the caliber of students passing out of this Institute?                                     | 29 | 51 | 19 | 8  | 0  |
| How do you rate the courses that you have learnt suiting the requirements of the Industry?         | 43 | 27 | 24 | 13 | 0  |
| How do you rate the learning experience in terms of their relevance to the real life applications? | 41 | 32 | 23 | 11 | 0  |
| How do you rat the courses that you have learnt in relation to your current job?                   | 42 | 27 | 17 | 18 | 3  |
| Academic initiatives taken by the Department/Institute:                                            | 38 | 33 | 30 | 5  | 1  |
| Industry Oriented Projects (If applicable):                                                        | 41 | 30 | 26 | 5  | 5  |
| Seminars, Workshop:                                                                                | 49 | 15 | 36 | 7  | 0  |
| Conferences:                                                                                       | 44 | 16 | 32 | 15 | 0  |
| Special Training Classes for bridging Industry/Academic gap:                                       | 38 | 20 | 27 | 16 | 6  |
| On Campus Training & Placement opportunities provided to you?                                      | 25 | 27 | 38 | 12 | 5  |
| Off Campus Training & Placement opportunities provided to you?                                     | 23 | 35 | 32 | 12 | 5  |
| Career counseling and guidance for higher studies from T&P Cell?                                   | 29 | 23 | 44 | 7  | 4  |