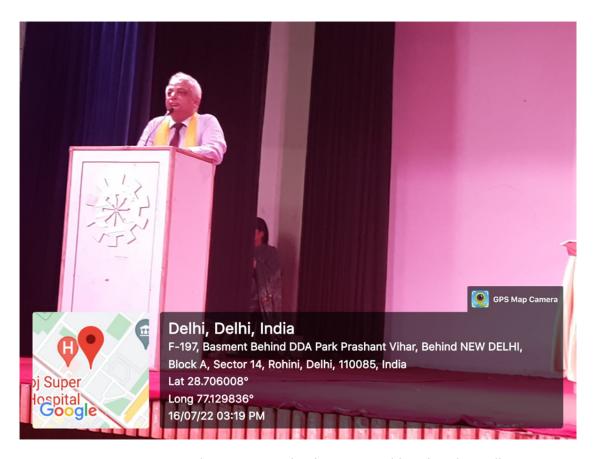

Dr. Uma Shankar Picharui, addressed the audience with his words of wisdom and discussed the importance and role of *Guru* in a scholar's life. He told a *Guru* can transform his scholar's life by analyzing his weaknesses and converting them into his strengths.

Shri Uma Shankar ji Addressing the audience

Group photograph of the guests with faculties of TIAS

Learning Outcome: The participants have learnt about the role and importance of a Guru in Scholar's life.