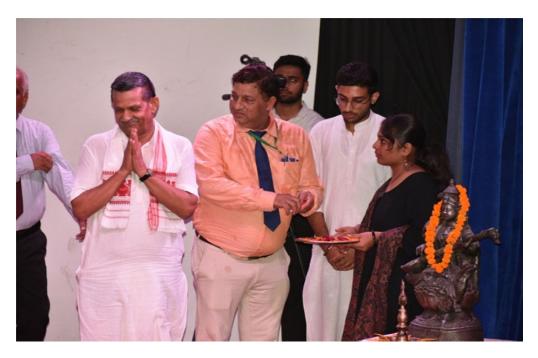

### REPORT

The event was organized by Tecnia Institute of Advanced Studies, Rohini, New Delhi in association with Bhartiya Shiksha Mandal, on 16<sup>th</sup> July 2022. The event began with lightning of the lamp by the chief guest Dr. Uma Shankar Pichauri, *General Secretary, National Executive Committee, Bhartiya Shiksha Mandal.* The honorable guests were felicitated with gifts and Tulsi plants.