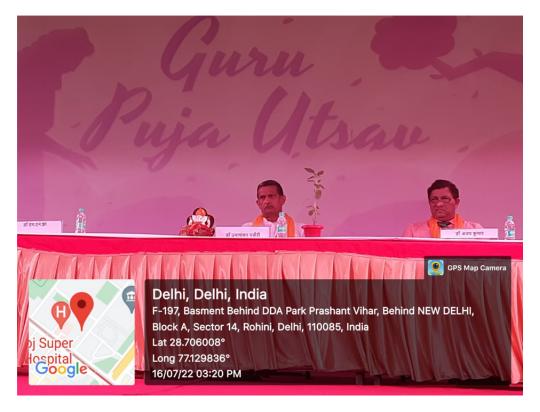

### REPORT

The event was organized by Tecnia Institute of Advanced Studies, Rohini, New Delhi in association with Bhartiya Shiksha Mandal, on 16<sup>th</sup> July 2022. The event began with lightning of the lamp by the chief guest Dr. Uma Shankar Pichauri, *General Secretary, National Executive Committee, Bhartiya Shiksha Mandal.* The honorable guests were felicitated with gifts and Tulsi plants.

Dr. Ajay Kumar, Director, TIAS in his welcome address threw light on the significance of Outcome based Education (OBE) in this era. Dr. MN Jha, Dean Academics in his opening address discussed about Bhartiya Shiksha Mandal which aims at evolving National Education Policy, Curriculum, System & Methodology based on integral Bharatiya vision, rooted in its eternal ethos and centered at overall development of the country.

Dr. Uma Shankar Picharui, addressed the audience with his words of wisdom and discussed the importance and role of *Guru* in a scholar's life. He told a *Guru* can transform his scholar's life by analyzing his weaknesses and converting them into his strengths.