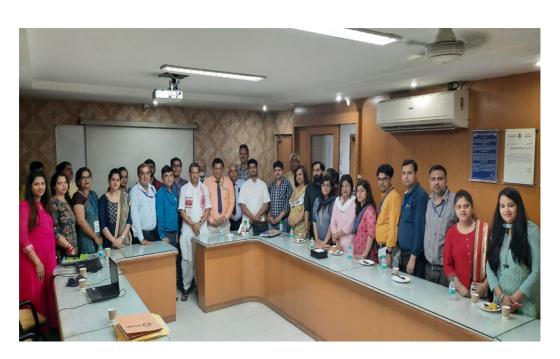

Shri Uma Shankar ji Addressing the audience

Group photograph of the guests with faculties of TIAS

Learning Outcome: The participants have learnt about the role and importance of a Guru in Scholar's life.