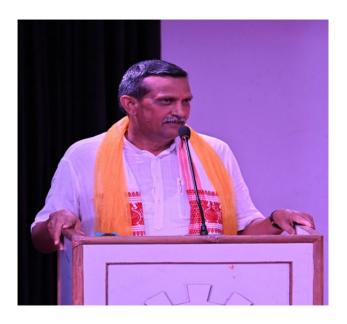

Dr. Ajay Kumar, Director, TIAS in his welcome address threw light on the significance of Outcome based Education (OBE) in this era. Dr. MN Jha, Dean Academics in his opening address discussed about Bhartiya Shiksha Mandal which aims at evolving National Education Policy, Curriculum, System & Methodology based on integral Bharatiya vision, rooted in its eternal ethos and centered at overall development of the country.

Dr. Uma Shankar Picharui, addressed the audience with his words of wisdom and discussed the importance and role of *Guru* in a scholar's life. He told a *Guru* can transform his scholar's life by analyzing his weaknesses and converting them into his strengths.

Shri Uma Shankar ji and Dr. Ajay Kumar (Director TIAS) attending the event

Dr. MN Jha, Dean Academics, TIAS addressing the audience

Lightning of the Lamp

Lightning of the Lamp

Guests and Audience attending the event