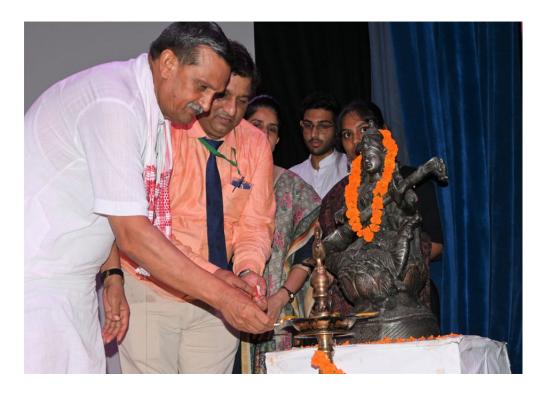

### REPORT

The event was organized by Tecnia Institute of Advanced Studies, Rohini, New Delhi in association with Bhartiya Shiksha Mandal, on 16<sup>th</sup> July 2022. The event began with lightning of the lamp by the chief guest Dr. Uma Shankar Pichauri, *General Secretary, National Executive Committee, Bhartiya Shiksha Mandal.* The honorable guests were felicitated with gifts and Tulsi plants.

Shri Uma Shankar ji and Dr. Ajay Kumar (Director TIAS) attending the event

Dr. MN Jha, Dean Academics, TIAS addressing the audience

Lightning of the Lamp

Lightning of the Lamp

Guests and Audience attending the event