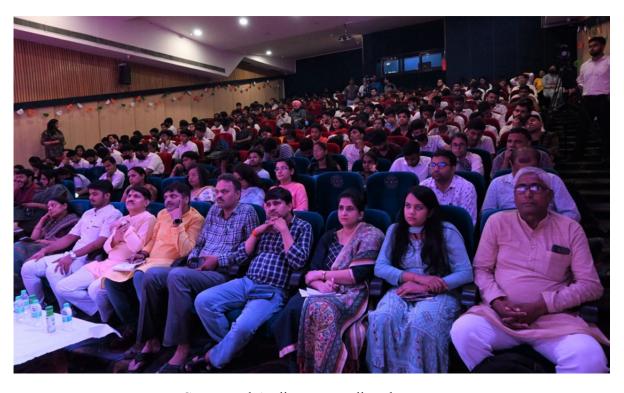

Shri Uma Shankar ji and Dr. Ajay Kumar (Director TIAS) attending the event

Dr. MN Jha, Dean Academics, TIAS addressing the audience

Lightning of the Lamp

Lightning of the Lamp

Guests and Audience attending the event