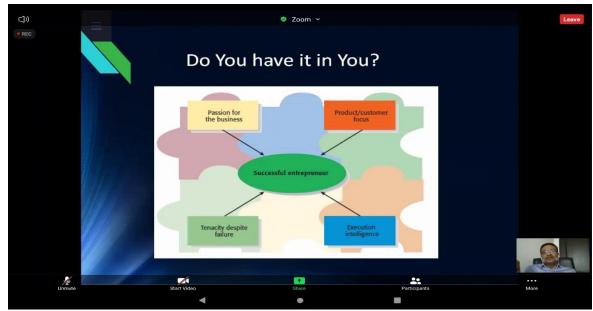

Speaker Elaborating about the Entrepreneurship

➤ Dr. Sen further added that what all qualities are required for becoming a successful entrepreneur:

Dr. Sen explaining the skills of an Entrepreneur

#### **Self-Discipline**

The first trait that all successful entrepreneurs must possess is self-discipline. Self-discipline is the single most important quality for success in life and business. If you can discipline yourself to do what you should do, whether you feel like it or not, your success is virtually guaranteed. Self-discipline requires self-mastery, self-control, self-responsibility, and self-direction.

#### **Integrity**

The second trait that all successful entrepreneurs must possess is integrity.

Perhaps the most valued and respected quality you can develop is a reputation for absolute integrity. Be perfectly honest in everything you do and in every transaction and activity. Never compromise your integrity. Remember that your word is your bond and your honor is everything when it comes to your business. All successful business is based on trust.

#### **Persistence**

The third trait that all successful entrepreneurs must possess is persistence. Persistence is the iron quality of character. Persistence is to the character of man as carbon is to steel. It is an indispensable quality that goes hand in hand with all great success in life.

#### A Clear Sense Of Direction

The fourth trait that all successful entrepreneurs must possess is a clear sense of direction. Because of the turbulence and rapid change in today's marketplace, most business owners have been reduced to operating day-by-day, almost like firefighters.

#### **Decisive And Action Oriented**

The final trait that all successful entrepreneurs must possess is being decisive and actionoriented. They must think and make decisions quickly. They discipline themselves to take action and to carry out the decisions they have made. They move fast and they get quick feedback from their actions. If they find they have made a mistake, they quickly self-correct and try something else.