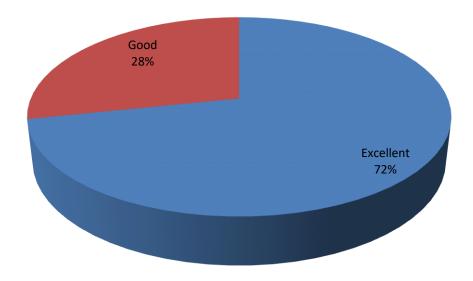

AM Monday, 30-05-2022



Latitude Longitude

28.705796666666668° 77.1301666666667°

Local 12:13:34 PM Altitude 206.5 meters

GMT 06:43:34 AM Monday, 30-05-2022



Latitude Longitude

28.705796666666668° 77.13016666666667°

Local 12:12:47 PM Altitude 206.5 meters GMT 06:42:47 AM Monday, 30-05-2022



Latitude Longitude

28.705796666666668° 77.13016666666667°

Local 12:08:22 PM Altitude 206.5 meters

GMT 06:38:22 AM Monday, 30-05-2022



Latitude Longitude

28.705796666666668° 77.13016666666667°

Local 12:09:06 PM Altitude 206.5 meters GMT 06:39:06 AM Monday, 30-05-2022



Latitude Longitude

28.7057966666666668° 77.13016666666667°

Local 12:09:59 PM Altitude 206.5 meters GMT 06:39:59 AM Monday, 30-05-2022









Feedback:

**Total Students: 106** 

# **Overall Feecback of the Seminar**



## **List of Beneficiaries**

| -   |