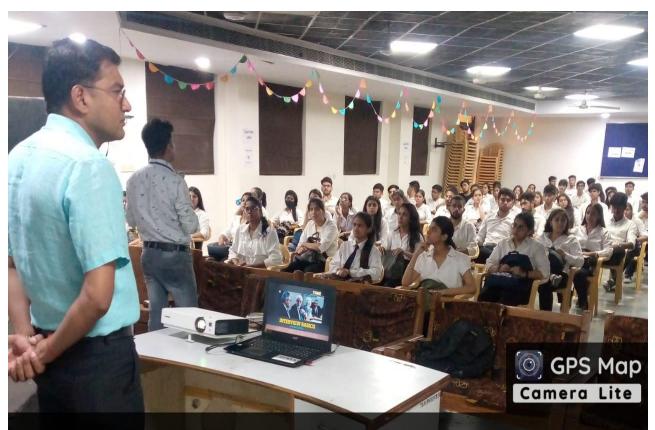

#### Report:

A seminar was organized on 30.05.2022 by Training and Placement Cell under the ambit of Capability Enhancement Scheme on the topic, Interview Skill. The resource speaker for the webinar was Mr. Anil Singh Bhadoria, Senior Regional Head T.I.M.E Education, The seminar was attendant by 108 students from  $\mathbf{1}^{\text{st}}$  Year BA(JMC) programme. The Speaker discussed about importance of interview in selection process for job and higher studies. He described that while interviewing especially for job the interviewer asks the questions on skills due to several reasons, like suitability for their role, strengths and weaknesses and to determine the employability to find the candidate who has the right mix of personal, fundamental and team work skills along with competencies. He described that skills the candidates should exhibit in an interview are communication skill, business acumen, collaboration or team work, adaptability, problem solving, positivity, skills of organization, leadership, negotiations, perseverance, confidence, self-motivated, ability to work under pressure, IT skills. He described the process of interview and of the candidate should prepare for it. He said that one should Research the Organization, Prepare and Practice the Answers, polish the image, stay calm and during an interview make a right impression, answer the right questions, get right tone, pay attention to body language, give right answer, not to falsify the information, sell the strength and skills, not to speak bad about past employer, not to speak over the interviewer and always ask few questions

about the job and companies. He also briefed the interview process on digital platform and suggested do's and don'ts of virtual interview. The one hour session was well coordinated and well received by the students.