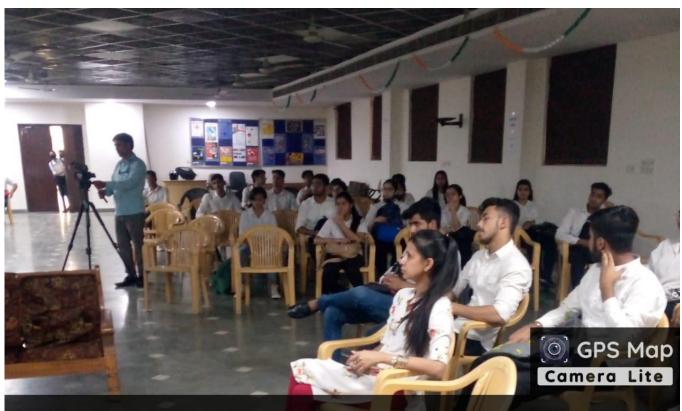

#### Report:

A seminar was organized on 30.05.2022 by Training and Placement Cell under the ambit of Capability Enhancement Scheme on the topic, Interview Skill. The resource speaker for the webinar was Mr. Anil Singh Bhadoria, Senior Regional Head T.I.M.E Education, The seminar was attendant by 108 students from  $\mathbf{1}^{\text{st}}$  Year BA(JMC) programme. The Speaker discussed about importance of interview in selection process for job and higher studies. He described that while interviewing especially for job the interviewer asks the questions on skills due to several reasons, like suitability for their role, strengths and weaknesses and to determine the employability to find the candidate who has the right mix of personal, fundamental and team work skills along with competencies. He described that skills the candidates should exhibit in an interview are communication skill, business acumen, collaboration or team work, adaptability, problem solving, positivity, skills of organization, leadership, negotiations, perseverance, confidence, self-motivated, ability to work under pressure, IT skills. He described the process of interview and of the candidate should prepare for it. He said that one should Research the Organization, Prepare and Practice the Answers, polish the image, stay calm and during an interview make a right impression, answer the right questions, get right tone, pay attention to body language, give right answer, not to falsify the information, sell the strength and skills, not to speak bad about past employer, not to speak over the interviewer and always ask few questions

about the job and companies. He also briefed the interview process on digital platform and suggested do's and don'ts of virtual interview. The one hour session was well coordinated and well received by the students.