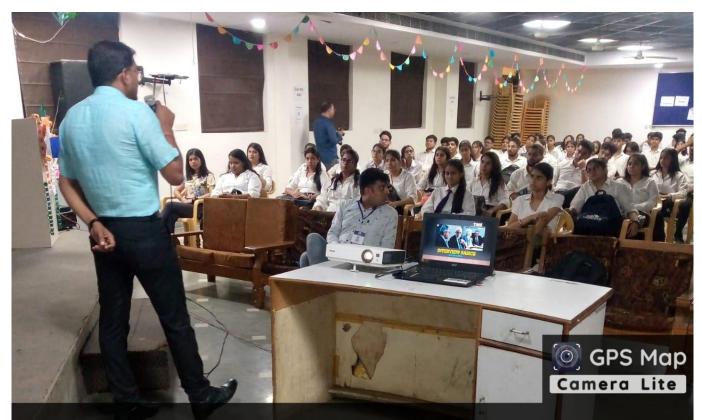

#### **Resource Person:**

Mr. Anil Singh Bhadoria, Senior Regional Head T.I.M.E Education.

#### Report:

A seminar was organized on 30.05.2022 by Training and Placement Cell under the ambit of Capability Enhancement Scheme on the topic, Interview Skill. The resource speaker for the webinar was Mr. Anil Singh Bhadoria, Senior Regional Head T.I.M.E Education, The seminar was attendant by 108 students from  $\mathbf{1}^{\text{st}}$  Year BA(JMC) programme. The Speaker discussed about importance of interview in selection process for job and higher studies. He described that while interviewing especially for job the interviewer asks the questions on skills due to several reasons, like suitability for their role, strengths and weaknesses and to determine the employability to find the candidate who has the right mix of personal, fundamental and team work skills along with competencies. He described that skills the candidates should exhibit in an interview are communication skill, business acumen, collaboration or team work, adaptability, problem solving, positivity, skills of organization, leadership, negotiations, perseverance, confidence, self-motivated, ability to work under pressure, IT skills. He described the process of interview and of the candidate should prepare for it. He said that one should Research the Organization, Prepare and Practice the Answers, polish the image, stay calm and during an interview make a right impression, answer the right questions, get right tone, pay attention to body language, give right answer, not to falsify the information, sell the strength and skills, not to speak bad about past employer, not to speak over the interviewer and always ask few questions

about the job and companies. He also briefed the interview process on digital platform and suggested do's and don'ts of virtual interview. The one hour session was well coordinated and well received by the students.