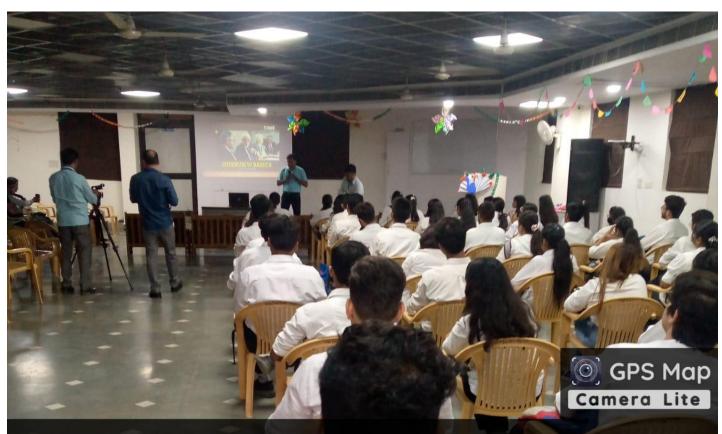

#### Report:

A seminar was organized on 30.05.2022 by Training and Placement Cell under the ambit of Capability Enhancement Scheme on the topic, Interview Skill. The resource speaker for the webinar was Mr. Anil Singh Bhadoria, Senior Regional Head T.I.M.E Education, The seminar was attendant by 108 students from  $\mathbf{1}^{\text{st}}$  Year BA(JMC) programme. The Speaker discussed about importance of interview in selection process for job and higher studies. He described that while interviewing especially for job the interviewer asks the questions on skills due to several reasons, like suitability for their role, strengths and weaknesses and to determine the employability to find the candidate who has the right mix of personal, fundamental and team work skills along with competencies. He described that skills the candidates should exhibit in an interview are communication skill, business acumen, collaboration or team work, adaptability, problem solving, positivity, skills of organization, leadership, negotiations, perseverance, confidence, self-motivated, ability to work under pressure, IT skills. He described the process of interview and of the candidate should prepare for it. He said that one should Research the Organization, Prepare and Practice the Answers, polish the image, stay calm and during an interview make a right impression, answer the right questions, get right tone, pay attention to body language, give right answer, not to falsify the information, sell the strength and skills, not to speak bad about past employer, not to speak over the interviewer and always ask few questions

about the job and companies. He also briefed the interview process on digital platform and suggested do's and don'ts of virtual interview. The one hour session was well coordinated and well received by the students.