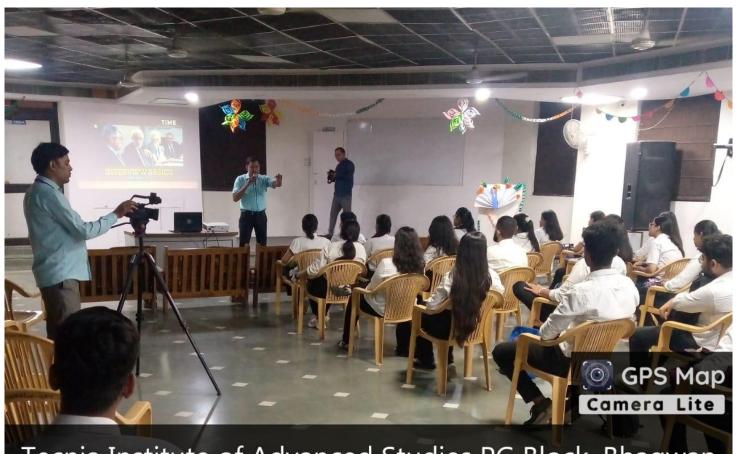

#### Report:

A seminar was organized on 30.05.2022 by Training and Placement Cell under the ambit of Capability Enhancement Scheme on the topic, Interview Skill. The resource speaker for the webinar was Mr. Anil Singh Bhadoria, Senior Regional Head T.I.M.E Education, The seminar was attendant by 108 students from  $\mathbf{1}^{\text{st}}$  Year BA(JMC) programme. The Speaker discussed about importance of interview in selection process for job and higher studies. He described that while interviewing especially for job the interviewer asks the questions on skills due to several reasons, like suitability for their role, strengths and weaknesses and to determine the employability to find the candidate who has the right mix of personal, fundamental and team work skills along with competencies. He described that skills the candidates should exhibit in an interview are communication skill, business acumen, collaboration or team work, adaptability, problem solving, positivity, skills of organization, leadership, negotiations, perseverance, confidence, self-motivated, ability to work under pressure, IT skills. He described the process of interview and of the candidate should prepare for it. He said that one should Research the Organization, Prepare and Practice the Answers, polish the image, stay calm and during an interview make a right impression, answer the right questions, get right tone, pay attention to body language, give right answer, not to falsify the information, sell the strength and skills, not to speak bad about past employer, not to speak over the interviewer and always ask few questions

about the job and companies. He also briefed the interview process on digital platform and suggested do's and don'ts of virtual interview. The one hour session was well coordinated and well received by the students.