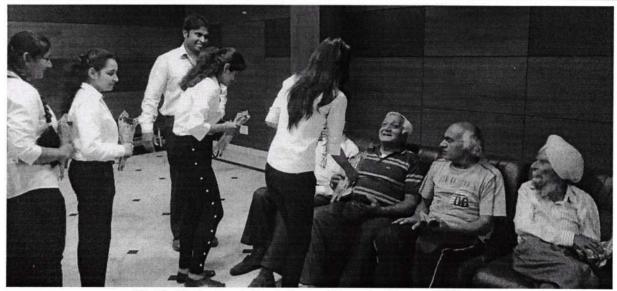

Photograph of the Event with the Caption

Resident sharing his life experiences with TIAS
Students

TIAS Students giving token of Love to Senior Citizens

Old Age home residents with Tecnia Students

Students of Tecnia along with Programme Coordinator at Old Age Home