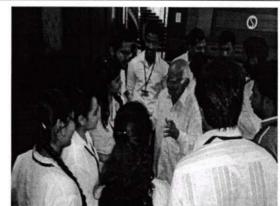

Photograph of the Event with the Caption

Resident sharing his life experiences with TIAS
Students

TIAS Students giving token of Love to Senior Citizens

Old Age home residents with Tecnia Students

Students of Tecnia along with Programme Coordinator at Old Age Home