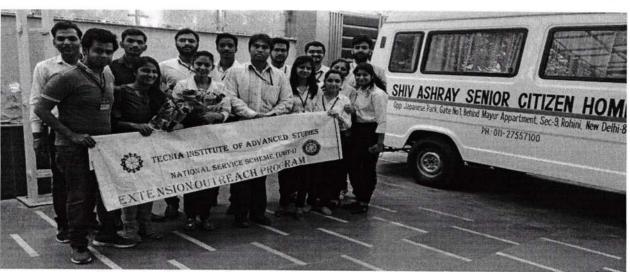

INTERNAL QUALITY ASSESSMENT CELL (IQAC) TECNIA INSTITUTE OF ADVANCED STUDIES NEW DELHI - 110085

| Time*                                                                                                                                        | 11:00 PM - 01:00 PM                                                                                                                                                                                                                                                             |
|----------------------------------------------------------------------------------------------------------------------------------------------|---------------------------------------------------------------------------------------------------------------------------------------------------------------------------------------------------------------------------------------------------------------------------------|
| Venue                                                                                                                                        | Shiv Ashray Senior Citizen Home, Rohini Sector – 09, Delhi-110092                                                                                                                                                                                                               |
| Poster/Flyer/Notice*                                                                                                                         | Programme Officer: Mr. Suhail Ahtesham (Department of Management Sciences)  PIECULA APPACACION STUDIES  NSS  Organizes  Visit to Old Age Home  Venue: Shir Ashray, Senier Citizen Home, Sector -9, Rohini, Delhi  Student Goordinator: Abhishek Gupta - MCA Abhinav Arora - BBA |
| Social media link (promoting in any one Facebook/Instagram/Twitter is mandatory)                                                             | NA                                                                                                                                                                                                                                                                              |
| No. of Students* (only no. to be written, list in excel or word should be maintain at department level as proof for any further requirement) | 15                                                                                                                                                                                                                                                                              |
| No. of Faculty* (only no. to be written, list in excel or word should be maintain at department level as proof for any further requirement)  | 01                                                                                                                                                                                                                                                                              |
| No. of External Participants (students + faculty) [write NA if not applicable]                                                               | NA                                                                                                                                                                                                                                                                              |
| (Geotag) Photograph*                                                                                                                         |                                                                                                                                                                                                                                                                                 |

Photograph of the Event with the Caption

Resident sharing his life experiences with TIAS
Students

TIAS Students giving token of Love to Senior Citizens

Old Age home residents with Tecnia Students

Students of Tecnia along with Programme Coordinator at Old Age Home