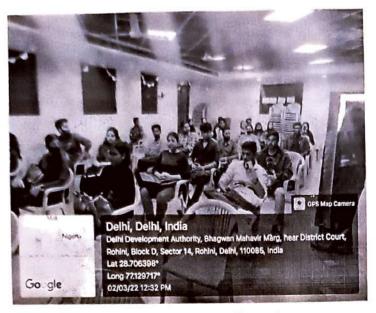

#### Geotags:

Resource person giving tips during the session

Resource person interact with the students during the session