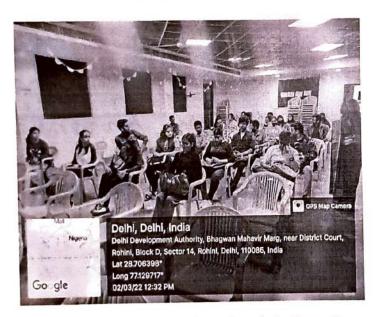

#### Geotags:

Resource person giving tips during the session

Resource person interact with the students during the session