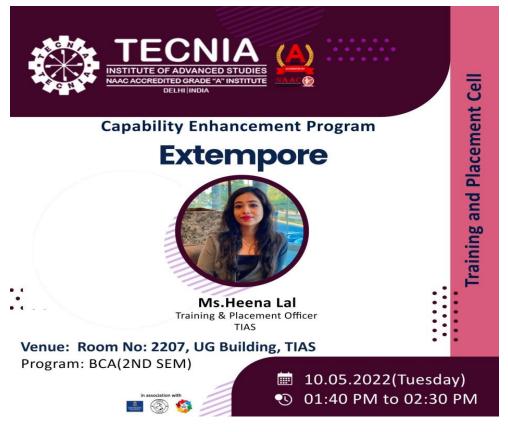

# **EVENT REPORT**

| Topic:           | Extempore                                       |
|------------------|-------------------------------------------------|
| Date:            | 10.05.2022                                      |
| Time:            | 1:40 PM to 2:30 PM                              |
| <b>Duration:</b> | 50 minutes                                      |
| Venue:           | Room No: 2207, UG Building, TIAS                |
| Program:         | BCA (1 <sup>st</sup> year, 2 <sup>nd</sup> Sem) |
| No. of students: | 14                                              |

# **Resource Person:**

Ms. Heena Lal, Training and Placement Office, TIAS