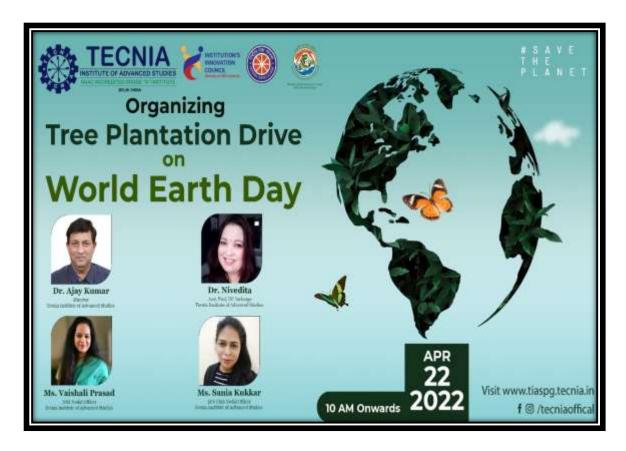

### Report

**Event:** Tree Plantation Drive on

Convener: Ms.Sania Kukkar

Participation: BBA, BJMC, BCA, MBA

**Date**: 22-April-2022

Timing: 10:00 AM Onwards

**Platform: -** Tias Campus, Delhi

No of Participants: 98

**Tree Plantation Drive** 

#### **Tree Plantation Drive**

Tree Plantation Drive was Orgnized in Tecnia Insitutute of advanced studies under eco club Nodal Officer –Ms. Sania Kukkar, Assistant Professor- BCA, actions to inculcate this perspective and in order to save earth from global warming and human deeds like afforestation students planted trees in their campus area and the surroundings.