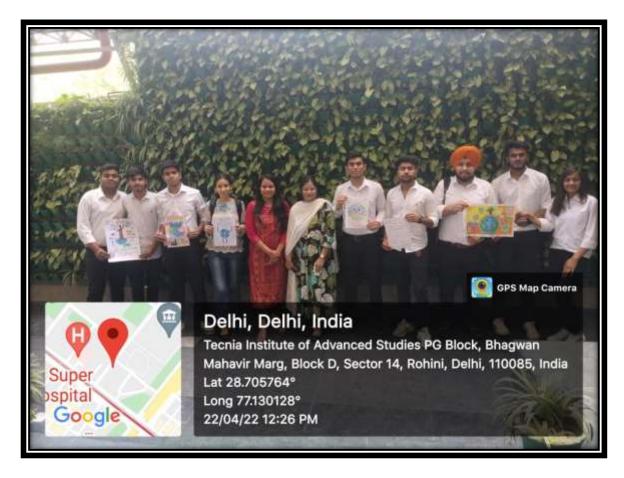

A Group of students Volunteers from various programs have participated in it .

**Students Participation in Tree Plantation Drive** 

**Students Participation in Tree Plantation Drive** 