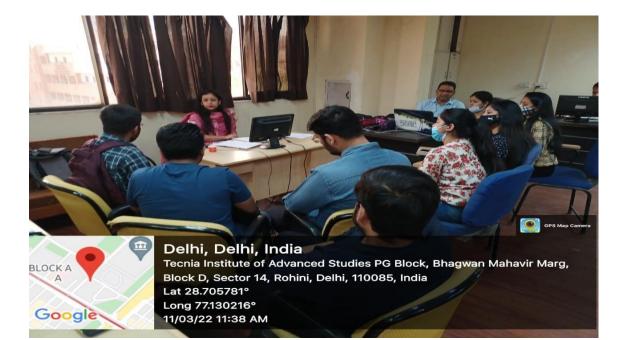

### **REPORT:**

A Session was organized under the ambit of capability enhancement scheme by Ms. Heena Lal on the topic Resume writing skills on 11/3/2022 for MBA students first year to guide students on how to structure their resume in a logical sequence and design an appealing layout that is both eye-catching and easy to read. In addition to their persuasive language and formatting skills, they were guided on how to research and identify key words and phrases relevant to the job posting as per their requirement. Few points were highlighted regarding resume.

It was very interactive session and was well received by 8 students who attended the session.

Madhuban Chowk, Outer Ring Rd, Block D, Sector 14, Rohini, Delhi, 110085, India

Latitude 28.7061002°

Local 11:22:16 AM GMT 05:52:16 AM Longitude 77.1314546°