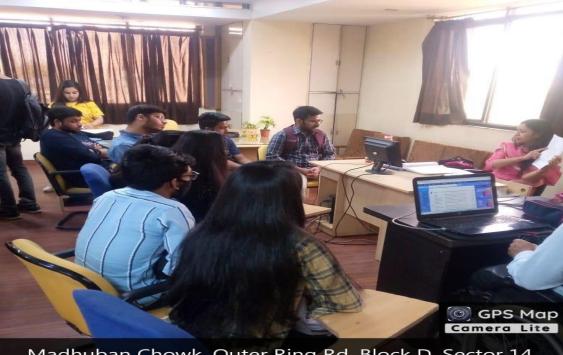

### **REPORT:**

A Session was organized under the ambit of capability enhancement scheme by Ms. Heena Lal on the topic Resume writing skills on 11/3/2022 for MBA students first year to guide students on how to structure their resume in a logical sequence and design an appealing layout that is both eye-catching and easy to read. In addition to their persuasive language and formatting skills, they were guided on how to research and identify key words and phrases relevant to the job posting as per their requirement. Few points were highlighted regarding resume.

It was very interactive session and was well received by 8 students who attended the session.

Madhuban Chowk, Outer Ring Rd, Block D, Sector 14, Rohini, Delhi, 110085, India

Latitude 28.7061002°

Local 11:22:16 AM GMT 05:52:16 AM Longitude 77.1314546°