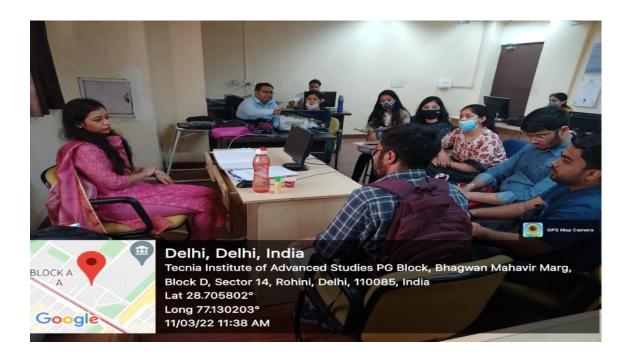

### **REPORT:**

A Session was organized under the ambit of capability enhancement scheme by Ms. Heena Lal on the topic Resume writing skills on 11/3/2022 for MBA students first year to guide students on how to structure their resume in a logical sequence and design an appealing layout that is both eye-catching and easy to read. In addition to their persuasive language and formatting skills, they were guided on how to research and identify key words and phrases relevant to the job posting as per their requirement. Few points were highlighted regarding resume.

It was very interactive session and was well received by 8 students who attended the session.

Madhuban Chowk, Outer Ring Rd, Block D, Sector 14, Rohini, Delhi, 110085, India

Latitude 28.7061002°

Local 11:22:16 AM GMT 05:52:16 AM Longitude 77.1314546°