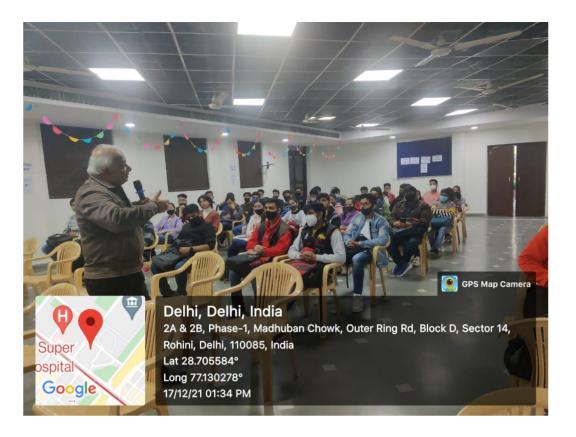

## Report:

An Ice-breaking session on "Brief Introduction about training and placement activities" was organized on 17.12.21 for 50 minutes by Training and Placement Cell. Faculty placement coordinator- Mr. Rahul Tripathi and Head of T&P- Dr. Nivedita discussed had an interaction with students regarding various activities of training and placement cell and discussed about its importance. Students were well-informed regarding the calendar of training and development activities. A detailed tentative placement schedule was discussed with students and importance of its participation was highlighted. The students were sensitized enough regarding the institute's tie ups with top notch companies for placement and internship purpose. The role of code of conduct was discussed for students' performance in training and placement activities. It was an interactive session and was well received by students.