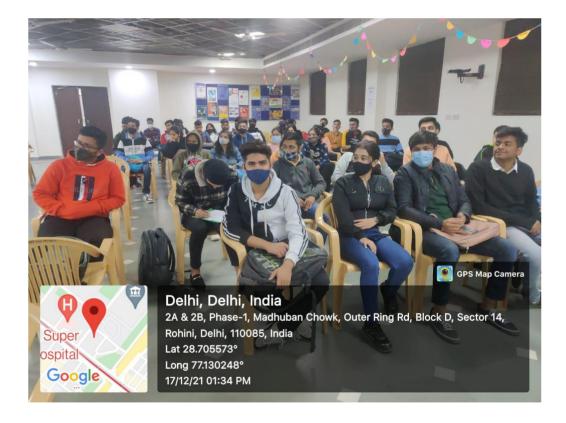

## Report:

An Ice-breaking session on "Brief Introduction about training and placement activities" was organized on 17.12.21 for 50 minutes by Training and Placement Cell. Faculty placement coordinator- Mr. Rahul Tripathi and Head of T&P- Dr. Nivedita discussed had an interaction with students regarding various activities of training and placement cell and discussed about its importance. Students were well-informed regarding the calendar of training and development activities. A detailed tentative placement schedule was discussed with students and importance of its participation was highlighted. The students were sensitized enough regarding the institute's tie ups with top notch companies for placement and internship purpose. The role of code of conduct was discussed for students' performance in training and placement activities. It was an interactive session and was well received by students.