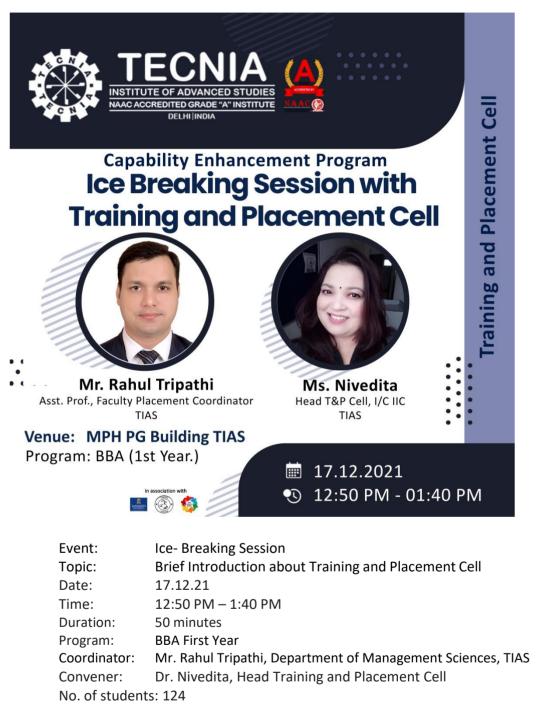

## Report:

An Ice-breaking session on "Brief Introduction about training and placement activities" was organized on 17.12.21 for 50 minutes by Training and Placement Cell. Faculty placement coordinator- Mr. Rahul Tripathi and Head of T&P- Dr. Nivedita discussed had an interaction with students regarding various activities of training and placement cell and discussed about its importance. Students were well-informed regarding the calendar of training and development activities. A detailed tentative placement schedule was discussed with students and importance of its participation was highlighted. The students were sensitized enough regarding the institute's tie ups with top notch companies for placement and internship purpose. The role of code of conduct was discussed for students' performance in training and placement activities. It was an interactive session and was well received by students.