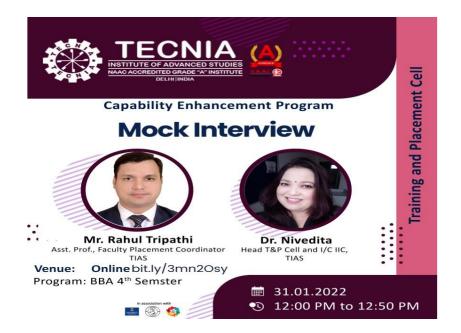

### **EVENT REPORT**

Event: Mock Interview Date: 31.01.2022

**Time:** 12:00 PM- 12:50 PM

**Mode:** Class Room

**Students:** BBA 4<sup>th</sup> Semester

**Faculty Co-ordinator:** Mr.Rahul Tripathi, Assistant Professor-

Management, TIAS

**Convener:** Dr. Nivedita, Head-Training & Placement Cell,

**TIAS** 

No. of Students: 31

## **Objective:**

- To evaluate the students' employability skill through interview
- To make students learn how to appear in interview.
- To make students learn how to respond in interview.
- To remove their hesitation in interview.
- To improve their body language at the time of interview.