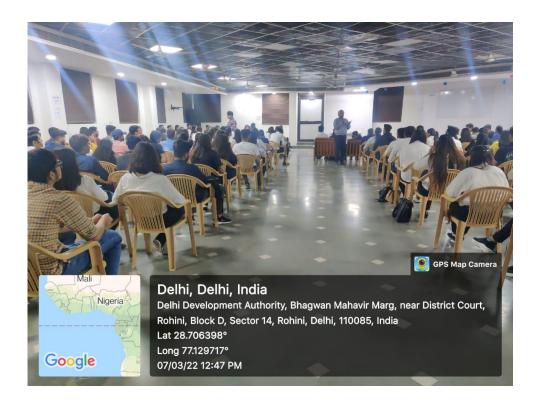

#### **Geotags:**

Venue: MPH, PG Building, TIAS

**Program:** BAJMC 1<sup>st</sup> Year

Coordinator: Mr. Mayank Arora, Assistant Professor of Mass

Communication

**Convener:** Dr. Nivedita, Head Training and Placement Cell

No. of Students: 219