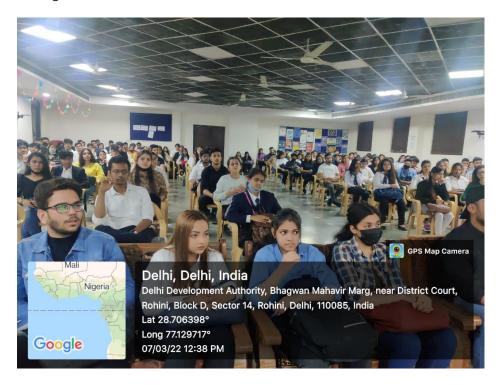

#### **Geotags:**

Venue: MPH, PG Building, TIAS

**Program:** BAJMC 1<sup>st</sup> Year

Coordinator: Mr. Mayank Arora, Assistant Professor of Mass

Communication

**Convener:** Dr. Nivedita, Head Training and Placement Cell

No. of Students: 219