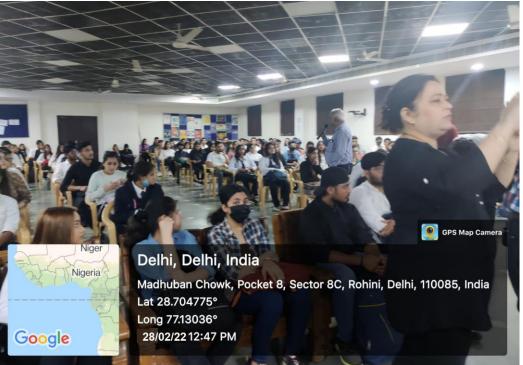

#### Report:

A seminar was organized on 18.02.2022 on the topic, 'Tips on Group Discussion' by Training and Placement Cell under the ambit of Capability Enhancement Scheme in MPH, PG Building TIAS for the students of BA(J&MC) 1st year. The resource person was Dr. Nivedita, Head Training and Placement Cell and InCharge IIC, TIAS. The purpose of organizing the session was to prepare students for group discussion. The speaker told the students that Group Discussion plays a very important role in placement and is one of the major short listing tools in the recruitment process. She also shared the process of group discussion and the evaluation patter generally followed by corporates in group discussion. She also described the different skills that are observed in group discussion and along with dos and don'ts of group discussion. She gave tips to be followed in group discussion so that the candidate is shortlisted in the process. The one hour session was well coordinated by Mr. Mayank Arora, Assistant Professor, Department of Journalism and Mass Communication and was well received by the students. The session ended with a practice group discussion.