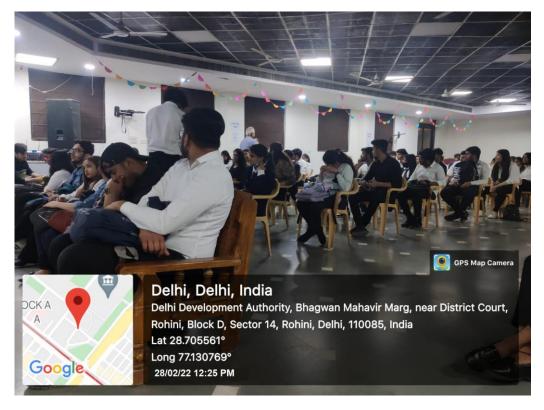

#### Report:

A seminar was organized on 18.02.2022 on the topic, 'Tips on Group Discussion' by Training and Placement Cell under the ambit of Capability Enhancement Scheme in MPH, PG Building TIAS for the students of BA(J&MC) 1st year. The resource person was Dr. Nivedita, Head Training and Placement Cell and InCharge IIC, TIAS. The purpose of organizing the session was to prepare students for group discussion. The speaker told the students that Group Discussion plays a very important role in placement and is one of the major short listing tools in the recruitment process. She also shared the process of group discussion and the evaluation patter generally followed by corporates in group discussion. She also described the different skills that are observed in group discussion and along with dos and don'ts of group discussion. She gave tips to be followed in group discussion so that the candidate is shortlisted in the process. The one hour session was well coordinated by Mr. Mayank Arora, Assistant Professor, Department of Journalism and Mass Communication and was well received by the students. The session ended with a practice group discussion.