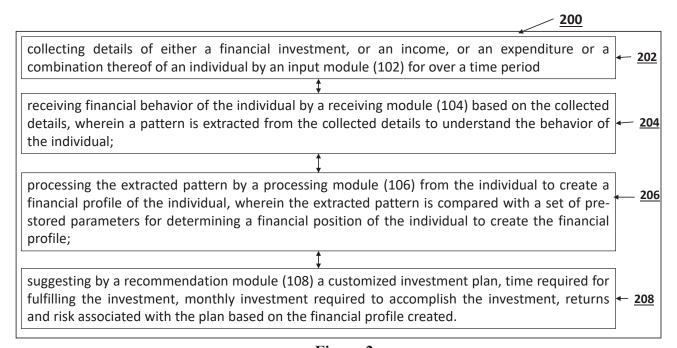

re-stored parameters for determining a financial position of the individual to create the financial profile; and

suggesting by a recommendation module (108) a customized investment plan, time required for fulfilling the investment, monthly investment required to accomplish the investment, returns and risk associated with the plan based on the financial profile created.

Patent application number:

Dr. Radha Tiwari

Prof. Dr. Rashmi Gujrati

Dr. Hayri Uygun

Dr. Sushil Kalyani

Dr. Gyanesh Jain

Dr. Avtar Singh

Dr. Sheelan Misra

Dr. Silky Vigg Kushwah

Keenika Arora

Dr. Neetha Mahadev

Prof. Saumi Roy

Dr. Sapna Kumara

Dr. Trishu Sharma

Dr. Romica Bhat

Dr. Teena Singh

Dr. V M Bansal

Prof. Ramesh Chandra Panda



Figure 1

Dr. Teena Singh Dr. V M Bansal

Prof. Ramesh Chandra Panda



Figure 2