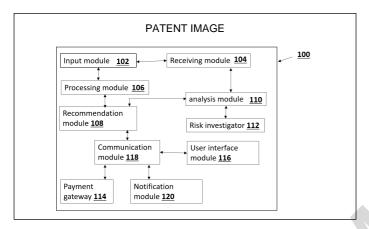

, comprises of: an input module (102) for collecting details of either a financial investment, or an income, or an expenditure or a combination thereof of an individual over a time period; a receiving module (104) for receiving financial behaviour of the individual based on the collected details, wherein a pattern is extracted from the collected details to understand the behaviour of the individual; a processing module (106) for processing the extracted pattern from the individual to create a financial profile of the individual; and a recommendation module (108) for suggesting a customized investment plan, time required for fulfilling the investment, monthly investment required to accomplish the investment, returns and risk associated with the plan based on the financial profile created.



57

# A system and a Method for Decision Making Based on Behaviour of an Individual

## **FIELD OF THE INVENTION**

[0001] The present invention relates to a field of decision making systems. More particularly, the present invention relates to a field of decision making based on behaviour of an individual.

### **BACKGROUND OF THE INVENTION**

- [0002] Behavioural Economics (BE) has gained traction over the last decade. It is an area of study that explores why people take the decisions and then endeavours to formulate alternatives in which those decisions might be influenced.
- [0003] Behavioural economics is used to understand how individuals make decisions under conditions of uncertainty and risk.
- [0004] Recently, in the field of investment, its environment varies rapidly, which resu