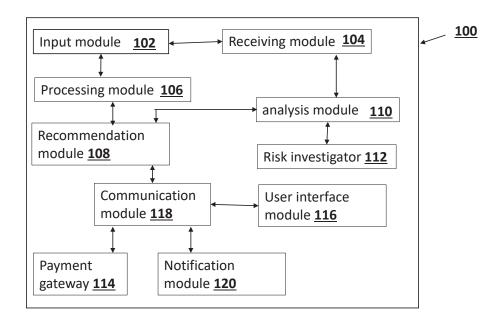

he individual, wherein the extracted pattern is compared with a set of pre-stored parameters for determining a financial position of the individual to create the financial profile; and

suggesting by a recommendation module (108) a customized investment plan, time required for fulfilling the investment, monthly investment required to accomplish the investment, returns and risk associated with the plan based on the financial profile created.

Patent application number:

Dr. Radha Tiwari

Prof. Dr. Rashmi Gujrati

Dr. Hayri Uygun

Dr. Sushil Kalyani

Dr. Gyanesh Jain

Dr. Avtar Singh

Dr. Sheelan Misra

Dr. Silky Vigg Kushwah

Keenika Arora

Dr. Neetha Mahadev

Prof. Saumi Roy

Dr. Sapna Kumara

Dr. Trishu Sharma

Dr. Romica Bhat

Dr. Teena Singh

Dr. V M Bansal

Prof. Ramesh Chandra Panda



Figure 1

Dr. Teena Singh Dr. V M Bansal

Prof. Ramesh Chandra Panda



Figure 2