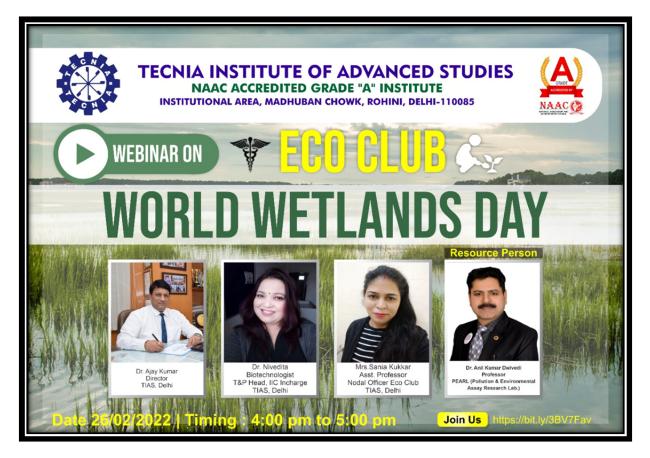

## Report

**Event**: Webinar on World Wetland Day

Convener : Ms.Sania Kukkar

Participation : BBA, BJMC, BCA, MBA

**Date** : 26 Feb, 2022

**Timing** : 4:00- 5:00 PM

**Resource Person** : Dr. Amit Kumar Dwivedi

#### **OBJECTIVES OF THE EVENT:**

- To raise global awareness about the vital role of wetlands for people and planet.
- To raise awareness about the importance of wetlands and the need to preserve them.
- > To aims to highlight the importance of actions that ensure that wetlands are conserved and sustainably used.

### **REPORT**

With Reference to communication received from department of Delhi secretariat dated 25 Aug, 2021 to celebrate Azadi ka Amurat Mahostav a Webinar on "World Wetland Day" was organised in Tecnia Institute of Advanced Sttudies.