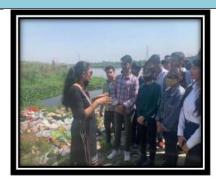

Students Participate in Awareness Drive on "Water Pollution at Yamuna River"

Students Participate in Awareness Drive on "Water Pollution at Yamuna River"

Students Participate in Awareness Drive on "Water Pollution at Yamuna River"