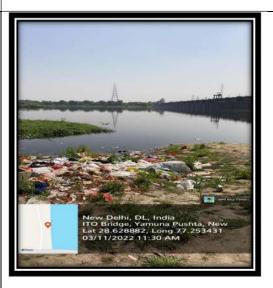

Awareness drive on "water pollution" was organized by Eco Club of Tecnia Institute of Advanced Studies, Rohini, Delhi on 11-march-2022. TIAS propagated Eco Club under the aegis of Department of Environment, Government of NCT of Delhi, has been dispensed accountable for edifying the overall Environmental Quality and entrusted with the overall environmental assessment, monitoring, protection and awareness among the people of Delhi.

## Awareness Drive on Water pollution at Yamuna River:-

A Group of students, Volunteers from various program have participated in it in this students were given brief about how dirty it is becoming day by day. Various causes were shared by nodal officer of Eco club-Ms. Sania Kukkar to students like how it is becoming a threat to health! More

|                                                    | than 50% of the total waste of Delhi is thrown to           |
|----------------------------------------------------|-------------------------------------------------------------|
|                                                    | the Yamuna. Untreated sewage. Immersion of                  |
|                                                    | idols directly into river which are not even eco-           |
|                                                    | friendly and becoming a reason of harm to                   |
|                                                    |                                                             |
|                                                    | environment.                                                |
|                                                    |                                                             |
|                                                    |                                                             |
| Recourse Person Profile                            | NA                                                          |
|                                                    |                                                             |
|                                                    |                                                             |
| Attendance Sheet*                                  | Attached at the and of Depart                               |
| Attenuance Sneet                                   | Attached at the end of Report                               |
| Feedback                                           | Sample feedback Attached at the end of Report               |
|                                                    |                                                             |
| <b>Report Submitted by Convener</b> (write faculty | Ms.Sania Kukkar                                             |
| coordinator name)                                  | 1.000                                                       |
|                                                    |                                                             |
| For Office Use                                     |                                                             |
|                                                    |                                                             |
| Circultura of Frank Consulturation                 | Nodal Officer/Eco Club Tecnia Institute of Appended Studies |
| Signature of Event Coordinator                     | Merhuban Chowk, Rohini, Delhi -85                           |
|                                                    |                                                             |
| List of Beneficiary                                |                                                             |
|                                                    |                                                             |
|                                                    |                                                             |
|                                                    |                                                             |