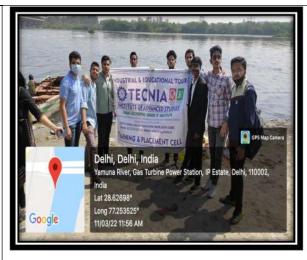

Students Participate in Awareness Drive on "Water Pollution at Yamuna River"

Students Participate in Awareness Drive on "Water Pollution at Yamuna River"

Students Participate in Awareness Drive on "Water Pollution at Yamuna River"

Students Participate in Awareness Drive on "Water Pollution at Yamuna River"

With Reference to communication received from department of Delhi secretariat dated 25 Aug, 2021 to celebrate Azadi ka Amrit Mahostav