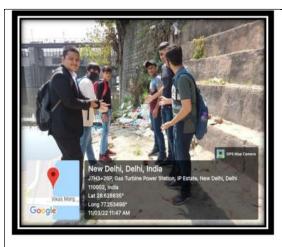

Students Participate in Awareness Drive on "Water Pollution at Yamuna River"

Students Participate in Awareness Drive on "Water Pollution at Yamuna River"

Students Participate in Awareness Drive on "Water Pollution at Yamuna River"