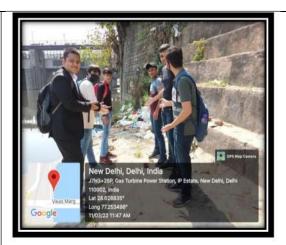

Students Participate in Awareness Drive on "Water Pollution at Yamuna River"

Students Participate in Awareness Drive on "Water Pollution at Yamuna River"

Students Participate in Awareness Drive on "Water Pollution at Yamuna River"