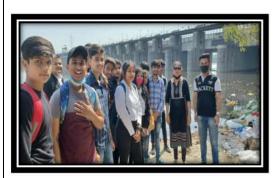

Students Participate in Awareness Drive on "Water Pollution at Yamuna River"

Students Participate in Awareness Drive on "Water Pollution at Yamuna River"

Students Participate in Awareness Drive on "Water Pollution at Yamuna River"