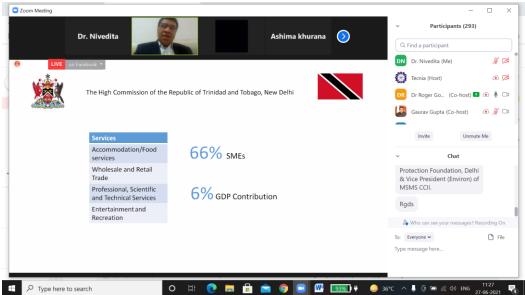

would definitely make various industries, entrepreneurs, start-ups and innovators to grow and contribute in the nation's growth and development.

The High Commission of Republic of Trinidad and Tobago, New Delhi, Dr. Roger Gopaul spoke about Impact and Importance of MSMEs highlighting their contribution in various sectors and in GDP of the country. He gave an overview about the different industries which are growing in the country. He discussed that 70% of the Industry requirement in the country comes from MSMEs and also it contributed to 6.8% of country's GDP. He emphasized that India and Trinidad and Tobago has good Exim relations and invited various stake holders like established industries or business houses, start-ups, innovative enterprise particularly MSMEs to come in the country for business and assured full cooperation for the Government for it.