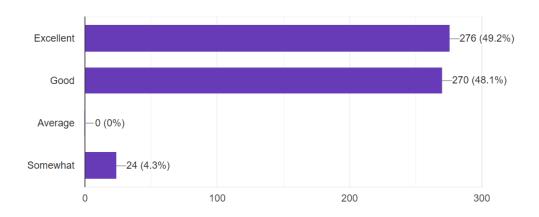

hour program was well coordinated and it was well received by the participants. At the end, feedback was collected and analysed.

#### **LEARNING OUTCOME:**

- 1. The participants understood about programs and support provided by the Ministry of MSME, GoI to promote start-ups, innovators and entrepreneurs
- 2. The participants understood the options and avenues in developing nations for start-ups, innovators and entrepreneurs

## **SNAPSHOTS:**























































# **FEED BACK:**

My understanding about MSME Ministry support for startups has increased after the webinar 561 responses



My understanding about various government policies and incentives has increased after the webinar

561 responses



#### Over all feedback for the program

561 responses



# **LIST OF PARTICIPANTS:**

| S. No. | Name              | Enrolment No. | Faculty/Program of study at TIAS | Partcipants Type | Over all feedback for the program |
|--------|-------------------|---------------|----------------------------------|------------------|-----------------------------------|
| 1      | SHOBHIT GROVER    | 13121301719   | BBA                              | Student          | Good                              |
| 2      | ANSHITA AGGARWAL  | 5117001719    | BBA                              | Student          | Good                              |
| 3      | SAKSHI SHARMA     | 6317001719    | BBA                              | Student          | Good                              |
| 4      | KUSHAGRA DHINGRA  | 15117001719   | BBA                              | St