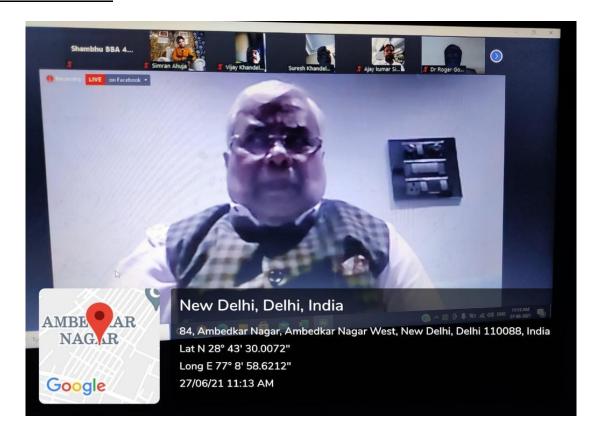

He acknowledged the participants for being a sincere and interactive audience. He also thanked Dr. Ram Kailash Gupta for his visionary support and guidance for successful organization of the event and Ms. Simran Ahuja, Miss India - 2013 Filmfare Anchor for successfully coordinating the event and paying a praiseworthy anchor role. The two and half hour program was well coordinated and it was well received by the participants. At the end, feedback was collected and analysed.

#### **LEARNING OUTCOME:**

- 1. The participants understood about programs and support provided by the Ministry of MSME, GoI to promote start-ups, innovators and entrepreneurs
- 2. The participants understood the options and avenues in developing nations for start-ups, innovators and entrepreneurs

## **SNAPSHOTS:**























































# **FEED BACK:**

My understanding about MSME Ministry support for startups has increased after the webinar 561 responses



My understanding about various government policies and incentives has increased after the webinar

561 responses



#### Over all feedback for the program

561 responses



# **LIST OF PARTICIPANTS:**

| S. No. | Name              | Enrolment No. | Faculty/Program of study at TIAS | Partcipants Type | Over all feedback for the program |
|--------|-------------------|---------------|----------------------------------|------------------|-----------------------------------|
| 1      | SHOBHIT GROVER    | 13121301719   | BBA                              | Student          | Good                              |
| 2