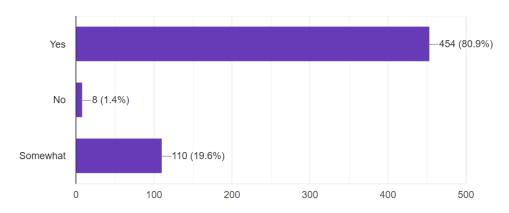

# **FEED BACK:**

My understanding about MSME Ministry support for startups has increased after the webinar 561 responses

My understanding about various government policies and incentives has increased after the webinar

561 responses