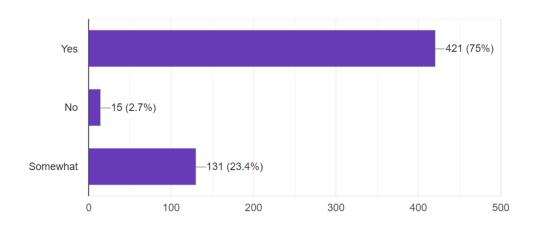

# **FEED BACK:**

My understanding about MSME Ministry support for startups has increased after the webinar 561 responses

My understanding about various government policies and incentives has increased after the webinar

561 responses