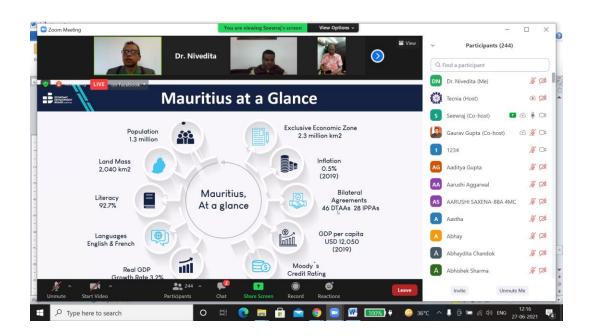

Counsellor Investment and Trade Consulate of Mauritius Economic Development Board Mauritius Mr. Seewraj Nundlall, Mauritius in his presentations gave an overview of Mauritius and spoke about diverse Economic sectors and their percentage hold in total industrial sector. He discussed about SME Mauritius, a private company wholly owned by Government of Mauritius to promote and develop enterprise in Mauritius. He told that the turnover of MSME and SME in Mauritius is INR 1.7 Cr and INR1.7 to 88 Cr, respectively and stated that SMEs contribute to 40% in economy, 12% in export and generated employment, one out of two employments. He discussed about the robust trading and business linkages between India and Mauritius and the opportunities and scope of business between the two countries.