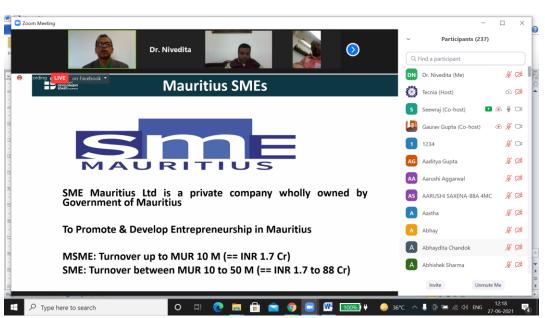

Counsellor Investment and Trade Consulate of Mauritius Economic Development Board Mauritius Mr. Seewraj Nundlall, Mauritius in his presentations gave an overview of Mauritius and spoke about diverse Economic sectors and their percentage hold in total industrial sector. He discussed about SME Mauritius, a private company wholly owned by Government of Mauritius to promote and develop enterprise in Mauritius. He told that the turnover of MSME and SME in Mauritius is INR 1.7 Cr and INR1.7 to 88 Cr, respectively and stated that SMEs contribute to 40% in economy, 12% in export and generated employment, one out of two employments. He discussed about the robust trading and business linkages between India and Mauritius and the opportunities and scope of business between the two countries.