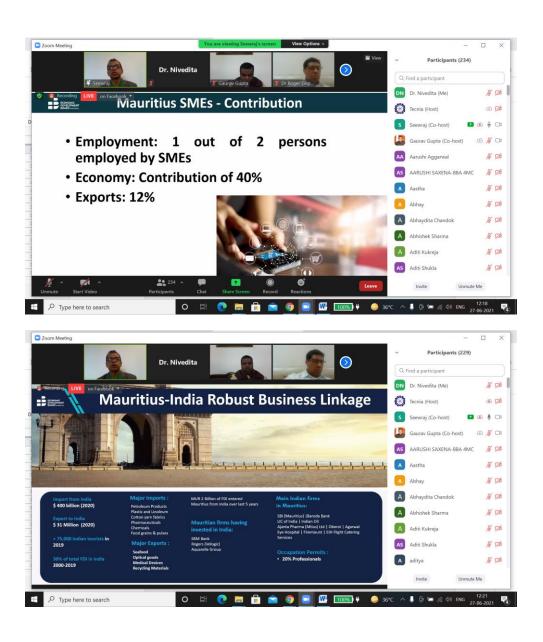

Counsellor Investment and Trade Consulate of Mauritius Economic Development Board Mauritius Mr. Seewraj Nundlall, Mauritius in his presentations gave an overview of Mauritius and spoke about diverse Economic sectors and their percentage hold in total industrial sector. He discussed about SME Mauritius, a private company wholly owned by Government of Mauritius to promote and develop enterprise in Mauritius. He told that the turnover of MSME and SME in Mauritius is INR 1.7 Cr and INR1.7 to 88 Cr, respectively and stated that SMEs contribute to 40% in economy, 12% in export and generated employment, one out of two employments. He discussed about the robust trading and business linkages between India and Mauritius and the opportunities and scope of business between the two countries.