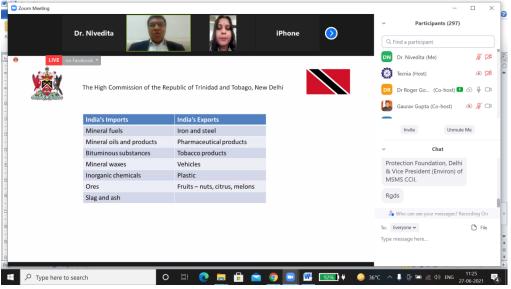

would definitely make various industries, entrepreneurs, start-ups and innovators to grow and contribute in the nation's growth and development.

The High Commission of Republic of Trinidad and Tobago, New Delhi, Dr. Roger Gopaul spoke about Impact and Importance of MSMEs highlighting their contribution in various sectors and in GDP of the country. He gave an overview about the different industries which are growing in the country. He discussed that 70% of the Industry requirement in the country comes from MSMEs and also it contributed to 6.8% of country's GDP. He emphasized that India and Trinidad and Tobago has good Exim relations and invited various stake holders like established industries or business houses, start-ups, innovative enterprise particularly MSMEs to come in the country for business and assured full cooperation for the Government for it.