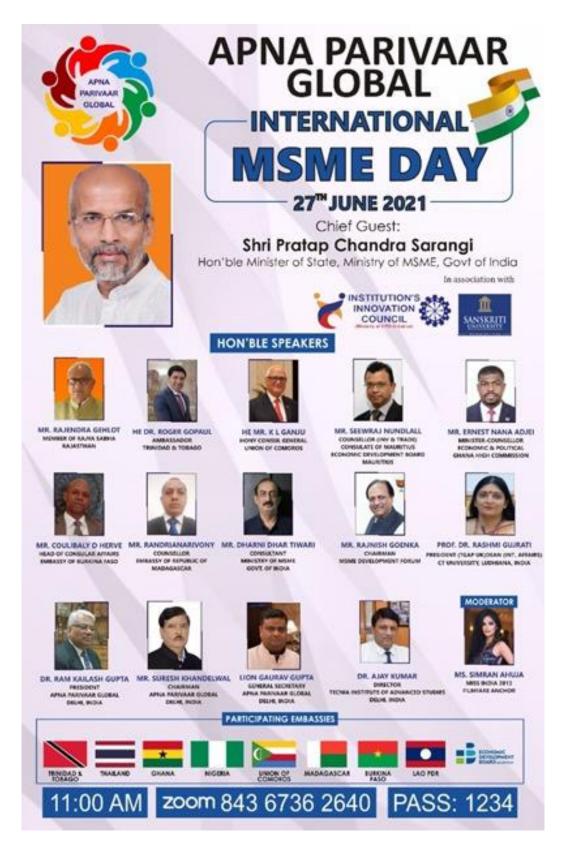

# **REPORT**

| Event                    | Webinar                                                                                        |
|--------------------------|------------------------------------------------------------------------------------------------|
| Theme                    | Apna Parivaar Global International MSME Day                                                    |
| Date                     | 27 June 2021                                                                                   |
| Time                     | 11:00 AM                                                                                       |
| Platform                 | Zoom                                                                                           |
| Director                 | Dr. Ajay Kumar                                                                                 |
| President IIC            | Dr.NIvedita                                                                                    |
| Moderator                | Ritika Choudhary & Mr. InderPreet Singh                                                        |
| Resource Persons:        |                                                                                                |
| Shri Pratap chandra      |                                                                                                |
| Sarangi                  | Chief Guest, Hon'ble Minister of state , Ministry of MSME, Govt. of India                      |
| Mr. Rajendra Gehlot      | Member of Rajya Sabha Rajasthan                                                                |
| HE Dr. Rojer Gopaul      | Ambassador Trinidad and Tobago                                                                 |
| HE Mr. K.L Ganju         | Hon. Consul General Union of Comoros                                                           |
| Mr. Seewraj Nundlall     | Counsellor Investment and Trade Consulate of Mauritius Economic<br>Development Board Mauritius |
| Mr. Ernest Nana Adjel    | Minister Counsellor - Economic and Political Ghana High Commission                             |
| Mr. Coulibaly D Herve    | Head of Consular Affairs Embassy of Burkina Faso                                               |
| Mr. Randrianarivony      | Counsellor Embassy of Republic of Madagascar                                                   |
| Mr. Dharni Dhar Tiwari   | Consultant Ministry of MSME Govt. of India                                                     |
| Prof. Dr. Rashmi Gujrati | President TGAP UK Dean International Affairs CT University. Ludhiana India                     |
| Mr. Rajnish Goenka       | Chairman MSME Development Forum                                                                |
| Dr. Ajay Kumar           | Director Tecnia institute of advanced studies                                                  |
| Dr. Ram Kailash Gupta    | President Apna Pariwar Global                                                                  |
| Mr. Suresh Khandelwal    | Chairman Apna Pariwar Global                                                                   |
| Mr. Lion Gaurav Gupta    | General Secretary Apna Pariwar Global                                                          |
| Ms. Simran Ahuja         | Miss India - 2013 Filmfare Anchor                                                              |
| No. of Participants      | 572                                                                                            |

### **REPORT:**

A webinar was organized to celebrate Apna Parivaar Global International MSME Day on 27<sup>th</sup> June 2021 at 11.00 AM. Shri Pratap Chandra Sarangi, Hon'ble Minister of State, Ministry of MSME, Government of India was the chief guest of the occasion.

The event was organized on the Zoom Platform. The anchor for the event was Ms. Simran Ahuja, Miss India 2013. The event started with a welcome of all eminent speakers and participants by Ms. Simran Ahuja. The welcome note was given by Dr. Ajay Kumar, Director, Tecnia institute of advanced studies. Dr. Ajay Kumar in his introductory speech welcomed the Chief Guest Mr. Saranagi and all other eminent speakers of the event. He discussed the importance of International MSME day and spoke the relevance of it. He highlighted that The United Nations observes Micro, Small, and Medium Enterprises MSME day on June 27, every year since 2017 to recognise the contribution of these industries in the implementation of the Sustainable Development Goals SDGs and in Global GDP. He mentioned that MSMEs are the backbone of our economies and they can be equipped to ensure an equitable and sustainable post-COVID-19 recovery.