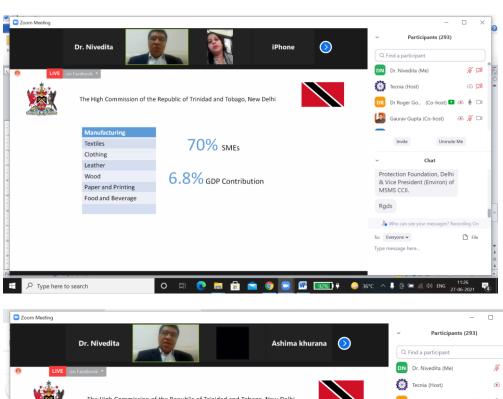

would definitely make various industries, entrepreneurs, start-ups and innovators to grow and contribute in the nation's growth and development.

The High Commission of Republic of Trinidad and Tobago, New Delhi, Dr. Roger Gopaul spoke about Impact and Importance of MSMEs highlighting their contribution in various sectors and in GDP of the country. He gave an overview about the different industries which are growing in the country. He discussed that 70% of the Industry requirement in the country comes from MSMEs and also it contributed to 6.8% of country's GDP. He emphasized that India and Trinidad and Tobago has good Exim relations and invited various stake holders like established industries or business houses, start-ups, innovative enterprise particularly MSMEs to come in the country for business and assured full cooperation for the Government for it.