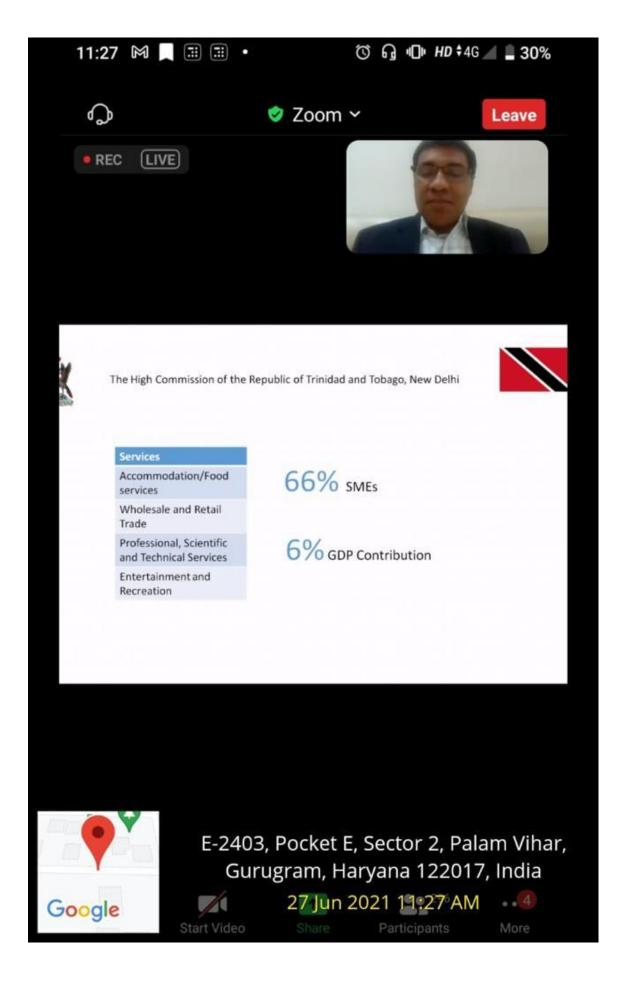

would definitely make various industries, entrepreneurs, start-ups and innovators to grow and contribute in the nation's growth and development.

The High Commission of Republic of Trinidad and Tobago, New Delhi, Dr. Roger Gopaul spoke about Impact and Importance of MSMEs highlighting their contribution in various sectors and in GDP of the country. He gave an overview about the different industries which are growing in the country. He discussed that 70% of the Industry requirement in the country comes from MSMEs and also it contributed to 6.8% of country's GDP. He emphasized that India and Trinidad and Tobago has good Exim relations and invited various stake holders like established industries or business houses, start-ups, innovative enterprise particularly MSMEs to come in the country for business and assured full cooperation for the Government for it.