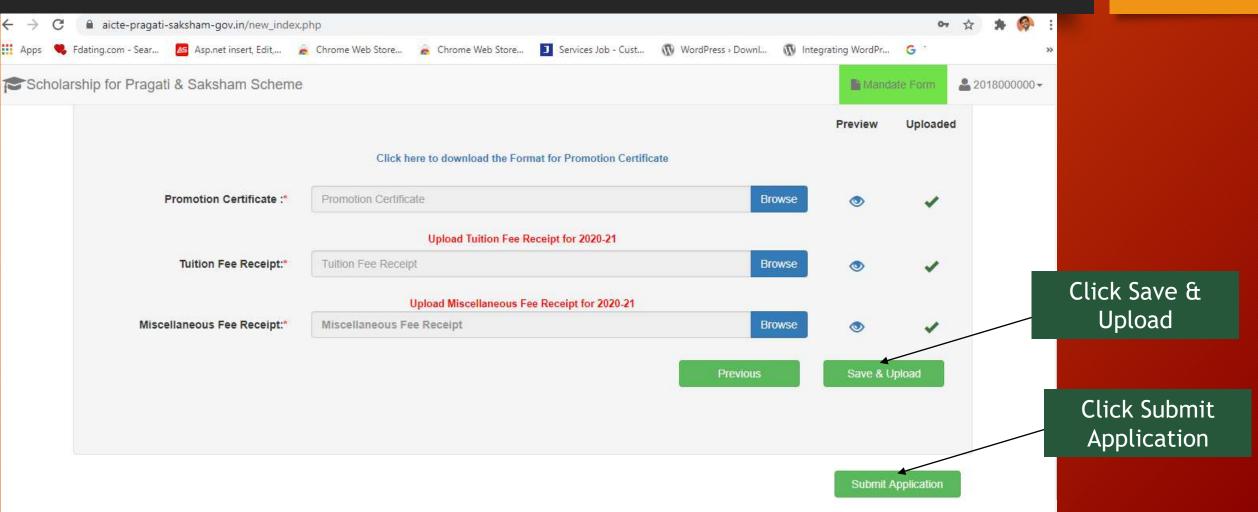

#### Contd...

of Promotion certificate and get it verified by your institute on the letter head. Upload signed copy under promotion certificate

#### Contd...

Upload all documents.
Receipts related to Laptop purchase, Books etc must have GST number on it.

#### Contd...