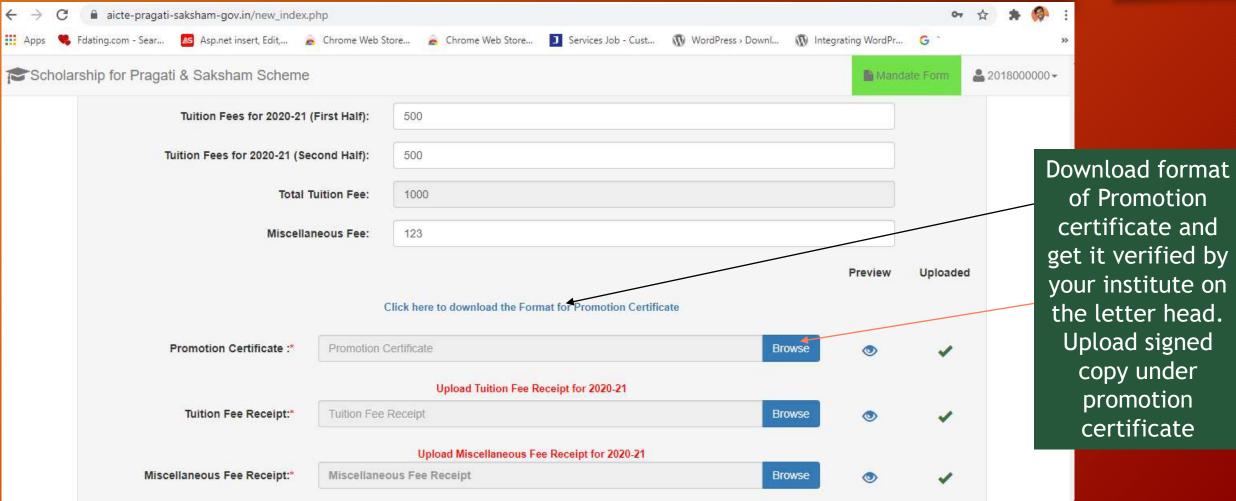

# GENERAL INSTRUCTIONS for STUDENTS For RENEWAL APPLICATION FORM

- 1. For filling and submitting the application form, the following mandatory documents are required to be attached:
  - i) <u>Promotion Certificate</u>: Please download the format of Promotion Certificate (as enclosed) and upload the same duly signed by the Head of the Institution on the letterhead of the institution.
  - ii) <u>Tuition Fee Receipt</u>: Tuition Fee paid receipt for current academic year 2020-21 of the course, clearly indicating the tuition fee amount.
  - iii) Miscellaneous Fee Receipt: Miscellaneous fee receipt of amount paid towards the purchase of Books/Equipment/Softwares/Laptop/Desktop/Vehicle/Fee paid towards competitive examination applications forms/exam. The receipt must have proper GST number. In absence of it same it will not be considered for reimbursement.
- 2. Tuition fee reimbursement will not be considered without tuition fee paid receipt issued by institution.
- 3. Clearly mention the Tuition and Miscellaneous fees at the space provided.
- 4. The document size not more than 2MB and must be ".pdf" ".jpg" or ".jpeg" format.
- 5. If documents are not getting uploaded(preview) in .jpg format, try uploading files in .png/ .pdf format.
- 6. The documents must be legible. Failing which, your document will not be considered for reimbursement purpose.
- 7. Before submitting renewal application, students are advised to ensure that promotion certificate, tuition fee receipt, miscellaneous fee receipt etc. have been uploaded in the application form correctly. After submission of application, no further request shall be entertained to upload any leftover/ additional documents in support of claim.
- 8. Last date for submission of application is 30<sup>th</sup> December 2020. Failing which, your case will be treated as closed.

#### Contd...

Upload all documents.
Receipts related to Laptop purchase, Books etc must have GST number on it.