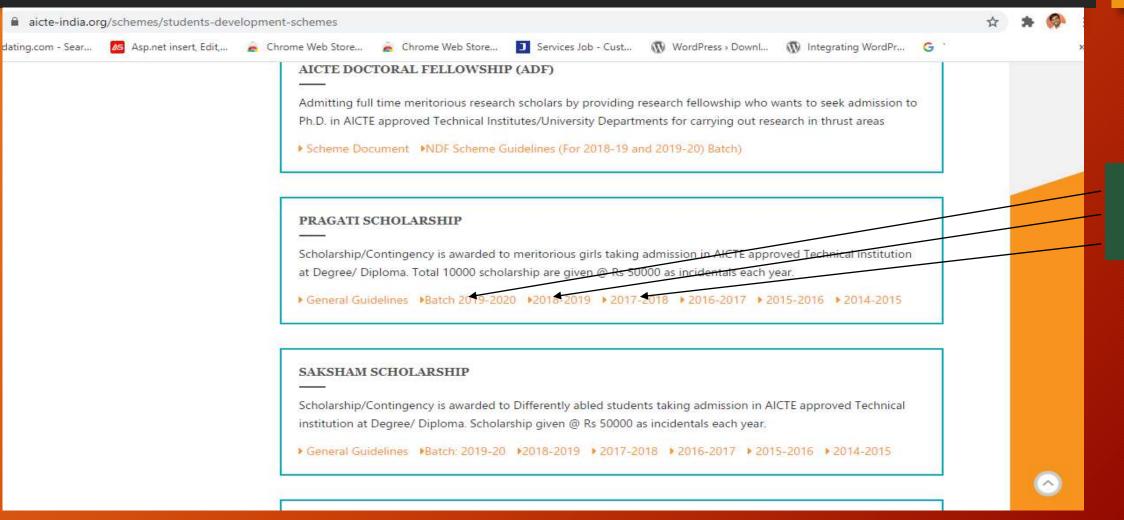

ANUAL FOR STUDENTS - ON LINE RENEWAL APPLICATION FORM AICTE - PRAGATI & SAKSHAM SCHEME

Student
Development
Cell, AICTE New
Delhi

Online Portal for Renewal: <a href="https://www.aicte-pragati-saksham-gov.in/">https://www.aicte-pragati-saksham-gov.in/</a>

### Flow of received scholarship forms



**STUDENT** 



Get yourself Renew Application on AICTE-INDIA.ORG

AICTE-INDIA.ORG



Online Application

1st time

Verification by

Institute

INSTITUTE



Online Application 2<sup>nd</sup> time Verification by AICTE

AICTE



Scholarship Amount credit Directly in student account

**CREDIT AMOUNT** 



Student Development Cell (StDC)

## Login to AICTE website (www.aicte-india.org)





Click Scheme
&
Student
Development
Scheme

## Login to AICTE website (<u>www.aicte-india.org</u>) Contd...





Click Batch

#### Contd...





Click Login for Candidate

#### Redirect to www.aicte-pragati-saksham.gov.in





#### Contd...





#### GENERAL INSTRUCTIONS FOR FILLING UP OF RENEWAL APPLICATION FORM

- 1. Read the following instructions carefully before filling up of Renewal Application Form for Pragati/ Saksham Scholarship Scheme.
- 2. For filling and submitting the application form, the following mandatory documents are required to be attached:
  - i) Promotion Certificate: Please download the format of Promotion Certificate (as enclosed) and upload the same duly signed by the Head of the Institution on the letterhead of the institution.
  - ii) Tuition Fee: Tuition Fee paid receipt for current academic year 2020-21 of the course, clearly indicating the tuition fee amount.
  - iii)