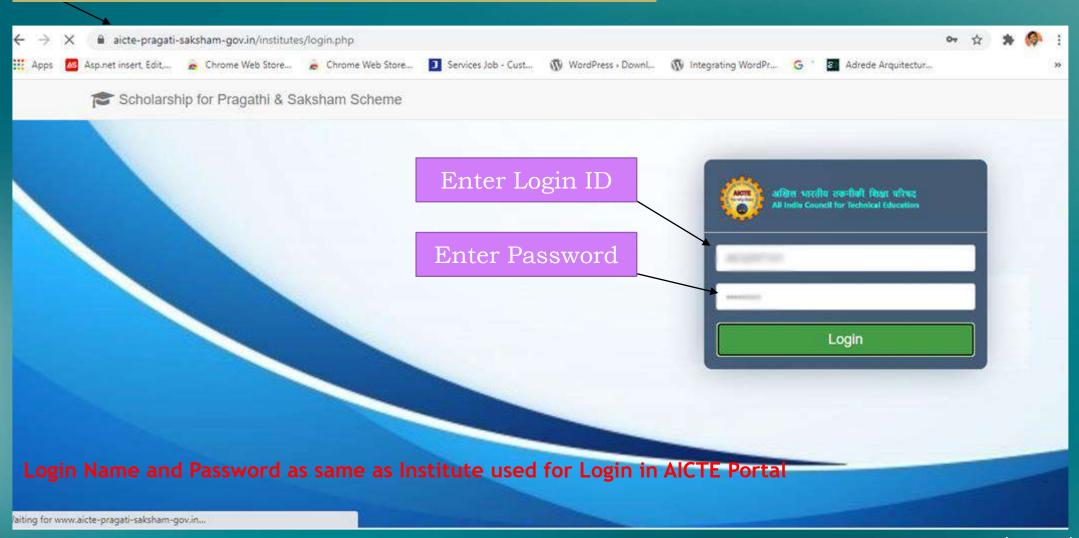

#### INSTITUTE LOGIN

https://www.aicte-pragati-saksham-gov.in/institutes/login.php

#### AFTER LOGIN: