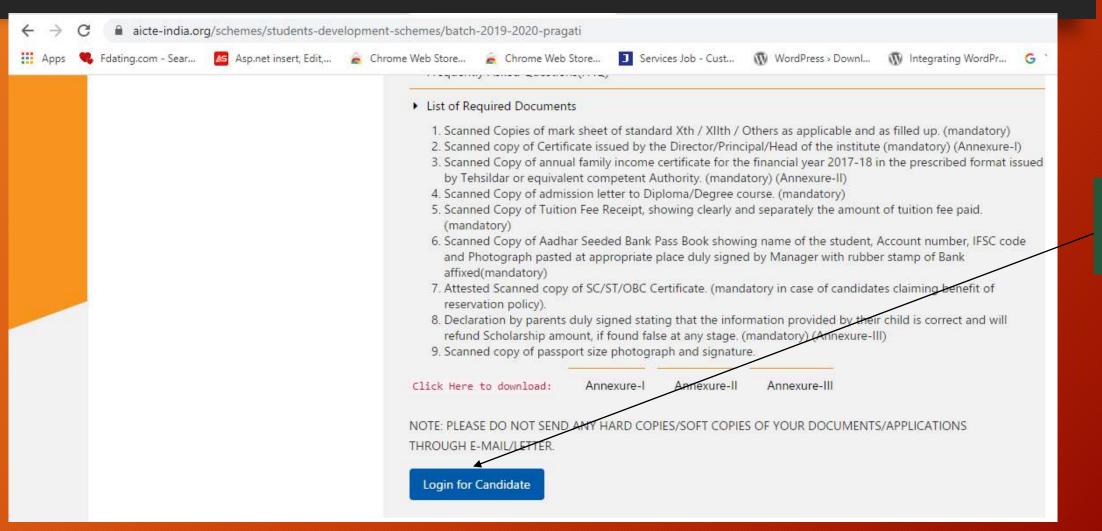

ENEWAL APPLICATION FORM AICTE - PRAGATI & SAKSHAM SCHEME

Student
Development
Cell, AICTE New
Delhi

Online Portal for Renewal: <a href="https://www.aicte-pragati-saksham-gov.in/">https://www.aicte-pragati-saksham-gov.in/</a>

### Flow of received scholarship forms



**STUDENT** 



Get yourself Renew Application on AICTE-INDIA.ORG

AICTE-INDIA.ORG



Online Application

1st time

Verification by

Institute

INSTITUTE



Online Application 2<sup>nd</sup> time Verification by AICTE

AICTE



Scholarship Amount credit Directly in student account

**CREDIT AMOUNT** 



Student Development Cell (StDC)

## Login to AICTE website (www.aicte-india.org)





Click Scheme
&
Student
Development
Scheme

## Login to AICTE website (<u>www.aicte-india.org</u>) Contd...





Click Batch

#### Contd...





Click Login for Candidate

#### Redirect to www.aicte-pragati-saksham.gov.in





#### Contd...





#### GENERAL INSTRUCTIONS FOR FILLING UP OF RENEWAL APPLICATION FORM

- 1. Read the following instructions carefully before filling up of Renewal Application Form for Pragati/ Saksham Scholarship Scheme.
- 2. For filling and submitting the application form, the following mandatory documents are required to be attached:
  - i) Promotion Certificate: Please download the format of Promotion Certificate (as enclosed) and upload the same duly signed by the Head of the Institution on the letterhead of the institution.
  - ii) Tuition Fee: Tuition Fee paid receipt for current academic year 2020-21 of the course, clearly indicating the tuition fee amount.
  - iii) Miscellaneous Fee: Miscellaneo