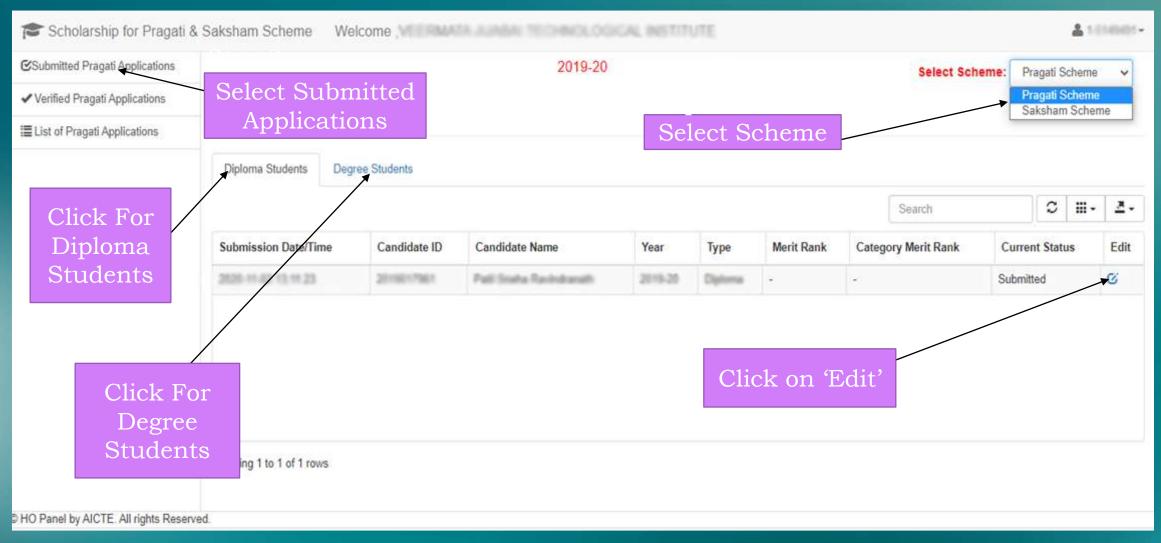

#### PRAGATI & SAKSHAM SCHEMES

#### PRAGATI SCHEME:

### VIEW SUBMITTED APPLICATION DETAILS

|                            |                                                                                                                                                                                                                                                                                                                                                                                                                                                                                                                                                                                                                                                                                                                                                                                                                                                                                                                                                                                                                                                                                                                                                                                                                                                                                                                                                                                                                                                                                                                                                                                                                                                                                                                                                                                                                                                                                                                                                                                                                                                                                                                                | Personal Detai | ls                    |                |                                                                         |
|----------------------------|--------------------------------------------------------------------------------------------------------------------------------------------------------------------------------------------------------------------------------------------------------------------------------------------------------------------------------------------------------------------------------------------------------------------------------------------------------------------------------------------------------------------------------------------------------------------------------------------------------------------------------------------------------------------------------------------------------------------------------------------------------------------------------------------------------------------------------------------------------------------------------------------------------------------------------------------------------------------------------------------------------------------------------------------------------------------------------------------------------------------------------------------------------------------------------------------------------------------------------------------------------------------------------------------------------------------------------------------------------------------------------------------------------------------------------------------------------------------------------------------------------------------------------------------------------------------------------------------------------------------------------------------------------------------------------------------------------------------------------------------------------------------------------------------------------------------------------------------------------------------------------------------------------------------------------------------------------------------------------------------------------------------------------------------------------------------------------------------------------------------------------|----------------|-----------------------|----------------|-------------------------------------------------------------------------|
| (I) Basic Details          |                                                                                                                                                                                                                                                                                                                                                                                                                                                                                                                                                                                                                                                                                                                                                                                                                                                                                                                                                                                                                                                                                                                                                                                                                                                                                                                                                                                                                                                                                                                                                                                                                                                                                                                                                                                                                                                                                                                                                                                                                                                                                                                                |                |                       |                |                                                                         |
| Candidate Id :             | \$40 MINUS (1996) IV                                                                                                                                                                                                                                                                                                                                                                                                                                                                                                                                                                                                                                                                                                                                                                                                                                                                                                                                                                                                                                                                                                                                                                                                                                                                                                                                                                                                                                                                                                                                                                                                                                                                                                                                                                                                                                                                                                                                                                                                                                                                                                           |                |                       |                | 100                                                                     |
| Scholorship Applied For:   | Pragati Scheme                                                                                                                                                                                                                                                                                                                                                                                                                                                                                                                                                                                                                                                                                                                                                                                                                                                                                                                                                                                                                                                                                                                                                                                                                                                                                                                                                                                                                                                                                                                                                                                                                                                                                                                                                                                                                                                                                                                                                                                                                                                                                                                 |                |                       |                |                                                                         |
| Candidate Name:            | idate Name:                                                                                                                                                                                                                                                                                                                                                                                                                                                                                                                                                                                                                                                                                                                                                                                                                                                                                                                                                                                                                                                                                                                                                                                                                                                                                                                                                                                                                                                                                                                                                                                                                                                                                                                                                                                                                                                                                                                                                                                                                                                                                                                    |                |                       |                |                                                                         |
| Gender:                    | Female                                                                                                                                                                                                                                                                                                                                                                                                                                                                                                                                                                                                                                                                                                                                                                                                                                                                                                                                                                                                                                                                                                                                                                                                                                                                                                                                                                                                                                                                                                                                                                                                                                                                                                                                                                                                                                                                                                                                                                                                                                                                                                                         |                |                       |                | P                                                                       |
| Father Name:               | Resilieranath Kautik Patil                                                                                                                                                                                                                                                                                                                                                                                                                                                                                                                                                                                                                                                                                                                                                                                                                                                                                                                                                                                                                                                                                                                                                                                                                                                                                                                                                                                                                                                                                                                                                                                                                                                                                                                                                                                                                                                                                                                                                                                                                                                                                                     |                |                       |                |                                                                         |
| Caste Category:            | OtiC(Non-Creamy layer)                                                                                                                                                                                                                                                                                                                                                                                                                                                                                                                                                                                                                                                                                                                                                                                                                                                                                                                                                                                                                                                                                                                                                                                                                                                                                                                                                                                                                                                                                                                                                                                                                                                                                                                                                                                                                                                                                                                                                                                                                                                                                                         |                |                       |                | 44.000                                                                  |
| Mobile No:                 | \$1107060004P                                                                                                                                                                                                                                                                                                                                                                                                                                                                                                                                                                                                                                                                                                                                                                                                                                                                                                                                                                                                                                                                                                                                                                                                                                                                                                                                                                                                                                                                                                                                                                                                                                                                                                                                                                                                                                                                                                                                                                                                                                                                                                                  |                |                       |                |                                                                         |
| Date Of Birth:             | 07-10-2003                                                                                                                                                                                                                                                                                                                                                                                                                                                                                                                                                                                                                                                                                                                                                                                                                                                                                                                                                                                                                                                                                                                                                                                                                                                                                                                                                                                                                                                                                                                                                                                                                                                                                                                                                                                                                                                                                                                                                                                                                                                                                                                     | Place          | Of Birth:             | Waltyten       |                                                                         |
| Whether Differently Abled: | No                                                                                                                                                                                                                                                                                                                                                                                                                                                                                                                                                                                                                                                                                                                                                                                                                                                                                                                                                                                                                                                                                                                                                                                                                                                                                                                                                                                                                                                                                                                                                                                                                                                                                                                                                                                                                                                                                                                                                                                                                                                                                                                             | Perce          | intage Of Disability: | 12             |                                                                         |
| Email Id:                  | NAME AND ADDRESS OF THE PARTY O |                | Alternate Email Id    | (if any):      |                                                                         |
| II) Address Details:       |                                                                                                                                                                                                                                                                                                                                                                                                                                                                                                                                                                                                                                                                                                                                                                                                                                                                                                                                                                                                                                                                                                                                                                                                                                                                                                                                                                                                                                                                                                                                                                                                                                                                                                                                                                                                                                                                                                                                                                                                                                                                                                                                |                |                       |                |                                                                         |
| Perm                       | nanent Residential Address:                                                                                                                                                                                                                                                                                                                                                                                                                                                                                                                                                                                                                                                                                                                                                                                                                                                                                                                                                                                                                                                                                                                                                                                                                                                                                                                                                                                                                                                                                                                                                                                                                                                                                                                                                                                                                                                                                                                                                                                                                                                                                                    |                |                       | Current Reside | ntial Address:                                                          |
| Permanent Address:         | Com Remotal Colony Citie & Rosen<br>en 11 Coloninghar municipal roles has                                                                                                                                                                                                                                                                                                                                                                                                                                                                                                                                                                                                                                                                                                                                                                                                                                                                                                                                                                                                                                                                                                                                                                                                                                                                                                                                                                                                                                                                                                                                                                                                                                                                                                                                                                                                                                                                                                                                                                                                                                                      | Autor over     | Current Address:      |                | suitus Cukoriu Chio di Revorn<br>Issuanginae ssustiaek toast katuren zw |
| State:                     | Automorphisms                                                                                                                                                                                                                                                                                                                                                                                                                                                                                                                                                                                                                                                                                                                                                                                                                                                                                                                                                                                                                                                                                                                                                                                                                                                                                                                                                                                                                                                                                                                                                                                                                                                                                                                                                                                                                                                                                                                                                                                                                                                                                                                  |                | State:                | Edistriació    | eritina.                                                                |
| District:                  | Thomas                                                                                                                                                                                                                                                                                                                                                                                                                                                                                                                                                                                                                                                                                                                                                                                                                                                                                                                                                                                                                                                                                                                                                                                                                                                                                                                                                                                                                                                                                                                                                                                                                                                                                                                                                                                                                                                                                                                                                                                                                                                                                                                         |                | District:             | Titolina       |                                                                         |
| City:                      | History                                                                                                                                                                                                                                                                                                                                                                                                                                                                                                                                                                                                                                                                                                                                                                                                                                                                                                                                                                                                                                                                                                                                                                                                                                                                                                                                                                                                                                                                                                                                                                                                                                                                                                                                                                                                                                                                                                                                                                                                                                                                                                                        |                | City:                 | Historien      |                                                                         |
| in code:                   | 401001                                                                                                                                                                                                                                                                                                                                                                                                                                                                                                                                                                                                                                                                                                                                                                                                                                                                                                                                                                                                                                                                                                                                                                                                                                                                                                                                                                                                                                                                                                                                                                                                                                                                                                                                                                                                                                                                                                                                                                                                                                                                                                                         |                | Pin code:             | 401000         |                                                                         |
|                            |                                                                                                                                                                                                                                                                                                                                                                                                                                                                                                                                                                                                                                                                                                                                                                                                                                                                                                                                                                                                                                                                                                                                                                                                                                                                                                                                                                                                                                                                                                                                                                                                                                                                                                                                                                                                                                                                                                                                                                                                                                                                                                                                |                |                       |                |                                                                         |
|                            |                                                                                                                                                                                                                                                                                                                                                                                                                                                                                                                                                                                                                                                                                                                                                                                                                                                                                                                                                                                                                                                                                                                                                                                                                                                                                                                                                                                                                                                                                                                                                                                                                                                                                                                                                                                                                                                                                                                                                                                                                                                                                                                                | Institu        | te Details:           |                |                                                                         |
| I) Course Details:         |                                                                                                                                                                                                                                                                                                                                                                                                                                                                                                                                                                                                                                                                                                                                                                                                                                                                                                                                                                                                                                                                                                                                                                                                                                                                                                                                                                                                                                                                                                                                                                                                                                                                                                                                                                                                                                                                                                                                                                                                                                                                                                                                |                |                       |                |                                                                         |
|                            | Engineering                                                                                                                                                                                                                                                                                                                                                                                                                                                                                                                                                                                                                                                                                                                                                                                                                                                                                                                                                                                                                                                                                                                                                                                                                                                                                                                                                                                                                                                                                                                                                                                                                                                                                                                                                                                                                                                                                                                                                                                                                                                                                                                    |                |                       |                |                                                                         |
| Admitted To:               | No. of Contract of |                |                       |                |                                                                         |