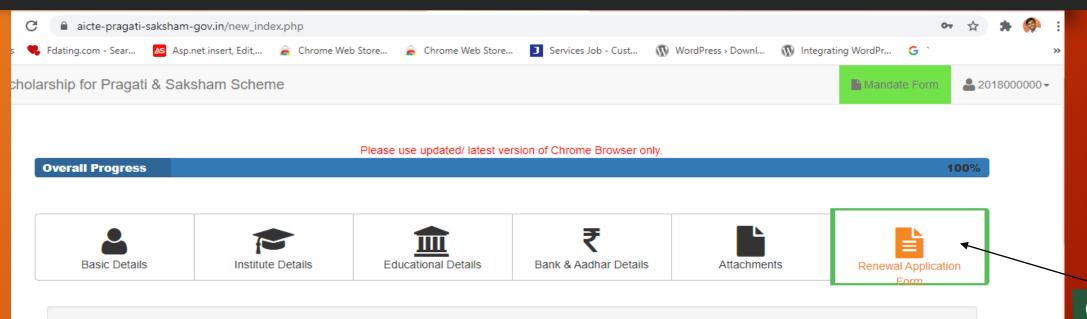

line Portal for Renewal: <a href="https://www.aicte-pragati-saksham-gov.in/">https://www.aicte-pragati-saksham-gov.in/</a>

### Flow of received scholarship forms



**STUDENT** 



Get yourself Renew Application on AICTE-INDIA.ORG

AICTE-INDIA.ORG



Online Application

1st time

Verification by

Institute

INSTITUTE



Online Application 2<sup>nd</sup> time Verification by AICTE

AICTE



Scholarship Amount credit Directly in student account

**CREDIT AMOUNT** 



Student Development Cell (StDC)

## Login to AICTE website (www.aicte-india.org)





Click Scheme
&
Student
Development
Scheme

## Login to AICTE website (<u>www.aicte-india.org</u>) Contd...





Click Batch

#### Contd...





Click Login for Candidate

#### Redirect to www.aicte-pragati-saksham.gov.in





#### Contd...





#### GENERAL INSTRUCTIONS FOR FILLING UP OF RENEWAL APPLICATION FORM

- 1. Read the following instructions carefully before filling up of Renewal Application Form for Pragati/ Saksham Scholarship Scheme.
- 2. For filling and submitting the application form, the following mandatory documents are required to be attached:
  - i) Promotion Certificate: Please download the format of Promotion Certificate (as enclosed) and upload the same duly signed by the Head of the Institution on the letterhead of the institution.
  - ii) Tuition Fee: Tuition Fee paid receipt for current academic year 2020-21 of the course, clearly indicating the tuition fee amount.
  - iii) Miscellaneous Fee: Miscellaneous fee receipt of amount paid towards the purchase of Books/Equipment/Softwares/Laptop/Desktop/Vehicle/