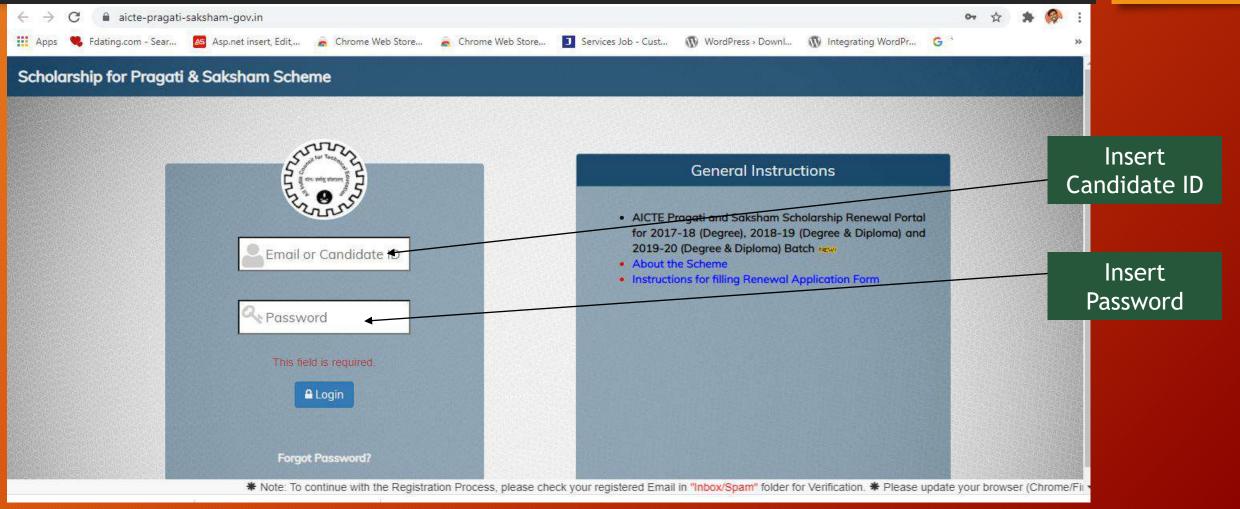

AICTE New
Delhi

Online Portal for Renewal: <a href="https://www.aicte-pragati-saksham-gov.in/">https://www.aicte-pragati-saksham-gov.in/</a>

### Flow of received scholarship forms



**STUDENT** 



Get yourself Renew Application on AICTE-INDIA.ORG

AICTE-INDIA.ORG



Online Application

1st time

Verification by

Institute

INSTITUTE



Online Application 2<sup>nd</sup> time Verification by AICTE

AICTE



Scholarship Amount credit Directly in student account

**CREDIT AMOUNT** 



Student Development Cell (StDC)

## Login to AICTE website (www.aicte-india.org)





Click Scheme
&
Student
Development
Scheme

## Login to AICTE website (<u>www.aicte-india.org</u>) Contd...





Click Batch

#### Contd...





Click Login for Candidate

#### Redirect to www.aicte-pragati-saksham.gov.in





#### Contd...





#### GENERAL INSTRUCTIONS FOR FILLING UP OF RENEWAL APPLICATION FORM

- 1. Read the following instructions carefully before filling up of Renewal Application Form for Pragati/ Saksham Scholarship Scheme.
- 2. For filling and submitting the application form, the following mandatory documents are required to be attached:
  - i) Promotion Certificate: Please download the format of Promotion Certificate (as enclosed) and upload the same duly signed by the Head of the Institution on the letterhead of the institution.
  - ii) Tuition Fee: Tuition Fee paid receipt for current academic year 2020-21 of the course, clearly indicating the tuition fee amount.
  - iii) Miscellaneous Fee: Miscellaneous fee receipt of amount paid towards the purchase of Books/Equipment/Softwares/Lapt