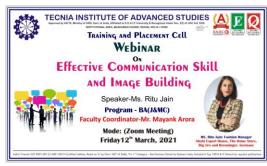

#### Video URL:

https://drive.google.com/file/d/1uzPF-qzObb\_oC5itVCsOoPFbPvGHx3X-/view?usp=sharing

Event: Webinar

Topic: Effective Communication Skill and Image Building

Date: 12.03.2021
Time: 12.00 PM
Duration: One Hour
Mode: ZOOM
Program: BA (JMC)

Coordinator: Mr. Mayank Arora, Assistant Professor,

Department of Journalism and Mass Communication;

Convener: Dr. Nivedita, Head Training and Placement Cell

No. of Students: 312

#### Ms. Ritu Jain, Associate Professor, School of Creative Business, Pearl Academy

#### Report:

A webinar on the subject, 'Effective Communication Skill and Image Building 'was organized on 12<sup>th</sup> March 2021 by Training and Placement Cell, TIAS under the ambit of capability enhancement scheme. The speaker for the session was Ms. Ritu Jain, Associate Professor, at Pearl Academy, Delhi.