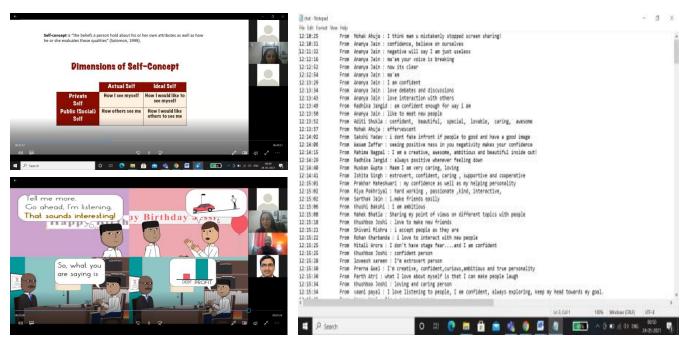

#### Screen shots of the webinar and chat:

Feedback: Total Responses: 312

The speaker spoke about the meaning of importance of effective communication skill. She make students aware that effective communication includes smart use of verbal and none verbal skill. She insisted that effective communication skill active listening and strong perception. Effective communication makes a person a very good team leader and it also enables him to take decisions and persuade the same. She shred the tips for enhancing communication skills. In the next part of the discussion she make students realize that how effective communication can be used as a tool for developing a person as a brand. She described the students about Self Concept, and gave the students outstanding tips how to develop oneself to the level what he or she wants for the self. She also discussed how to develop positive image and avoid negative image building.