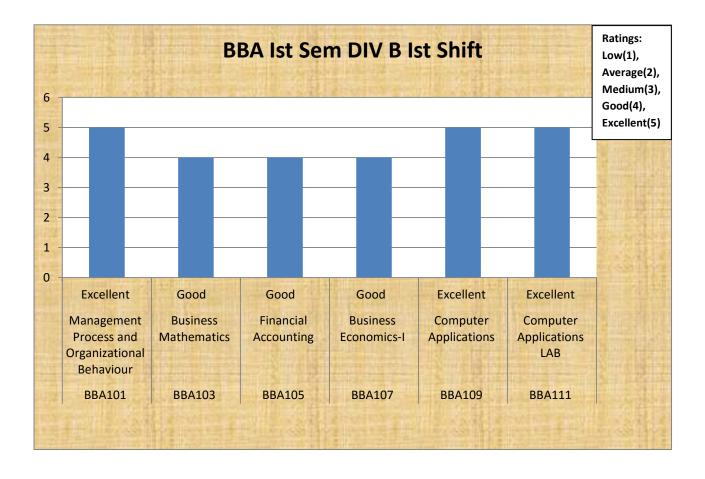

| BBA(Div-A) - I SEMESTER (I Shift) |                                                    |                                                               |
|-----------------------------------|----------------------------------------------------|---------------------------------------------------------------|
| Code                              | Paper                                              | Ratings: Low(1), Average(2), Medium(3), Good(4), Excellent(5) |
| BBA101                            | Management Process and Organizational<br>Behaviour | Good                                                          |
| BBA103                            | Business Mathematics                               | Good                                                          |
| BBA105                            | Financial Accounting and Analysis                  | Good                                                          |
| BBA107                            | Business Economics-I                               | Good                                                          |
| BBA109                            | Computer Applications                              | Good                                                          |
| BBA111                            | Computer Applications Lab                          | Good                                                          |