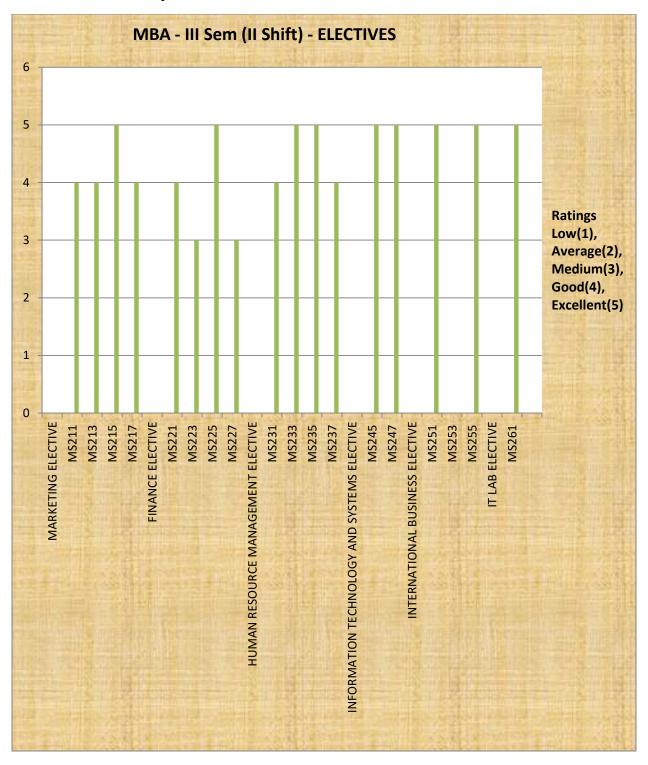

| MBA- III Sem (II Shift) (Electives) |                                                     |                                                               |
|-------------------------------------|-----------------------------------------------------|---------------------------------------------------------------|
| MARKETING ELECTIVE                  |                                                     | Ratings: Low(1), Average(2), Medium(3), Good(4), Excellent(5) |
| MS211                               | Consumer Behavior                                   | Good                                                          |
| MS213                               | Sales and Distribution Management                   | Good                                                          |
| MS215                               | International Marketing                             | Excellent                                                     |
| MS217                               | Services Marketing                                  | Good                                                          |
| FINANCE                             | ELECTIVE                                            |                                                               |
| MS221                               | International Financial Management                  | Good                                                          |
| MS223                               | Financial Markets and Institutions                  | Medium                                                        |
| MS225                               | Security Analysis and Investment Management         | Excellent                                                     |
| MS227                               | Corporate Tax Planning                              | Medium                                                        |
| HUMAN                               | RESOURCE MANAGEMENT ELECTIVE                        |                                                               |
| MS231                               | Compensation Management                             | Good                                                          |
| MS233                               | Industrial Relations and Labour Laws                | Excellent                                                     |
| MS235                               | Training and Developments Systems and Practices     | Excellent                                                     |
| MS237                               | Performance Management                              | Good                                                          |
| INFORM                              | ATION TECHNOLOGY AND SYSTEMS ELECTIVE               |                                                               |
| MS245                               | Network Applications and Management                 | Excellent                                                     |
| MS247                               | Database Management Systems                         | Excellent                                                     |
| INTERNA                             | TIONAL BUSINESS ELECTIVE                            |                                                               |
| MS251                               | International Business Environment                  | Excellent                                                     |
| MS253                               | Export,Import Policies,Procedures and Documentation |                                                               |
| MS255                               | WTO and Intellectual Property Rights                | Excellent                                                     |
| IT LAB EI                           | ECTIVE                                              |                                                               |
| MS261                               | Database Management Systems Lab                     | Excellent                                                     |