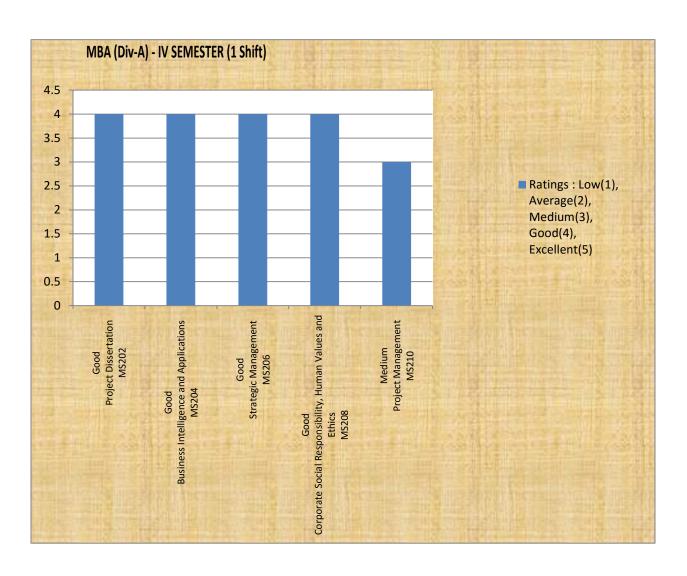

| MBA (Div | MBA (Div-A) - IV SEMESTER (1 Shift) (Core)                  |                                                                |  |
|----------|-------------------------------------------------------------|----------------------------------------------------------------|--|
| Code     | Paper                                                       | Ratings : Low(1), Average(2), Medium(3), Good(4), Excellent(5) |  |
| MS202    | Project Dissertation                                        | Good                                                           |  |
| MS204    | Business Intelligence and Applications                      | Good                                                           |  |
| MS206    | Strategic Management                                        | Good                                                           |  |
| MS208    | Corporate Social Responsibility, Human<br>Values and Ethics | Good                                                           |  |
| MS210    | Project Management                                          | Medium                                                         |  |