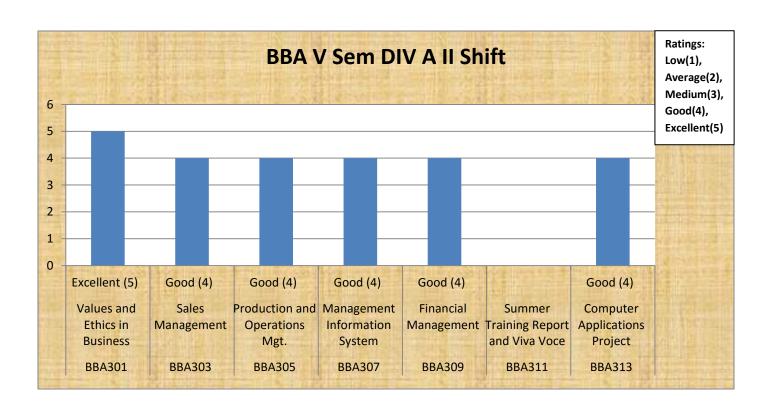

| BBA(Div-A | BBA(Div-A) - V SEMESTER (II Shift) |                                                               |  |
|-----------|------------------------------------|---------------------------------------------------------------|--|
| Code      | Paper                              | Ratings: Low(1), Average(2), Medium(3), Good(4), Excellent(5) |  |
| BBA301    | Values and Ethics in<br>Business   | Excellent (5)                                                 |  |
| BBA303    | Sales Management                   | Good (4)                                                      |  |
| BBA305    | Production and Operations Mgt.     | Good (4)                                                      |  |
| BBA307    | Management Information System      | Good (4)                                                      |  |
| BBA309    | Financial Management               | Good (4)                                                      |  |
| BBA313    | Computer Applications<br>Project   | Good (4)                                                      |  |