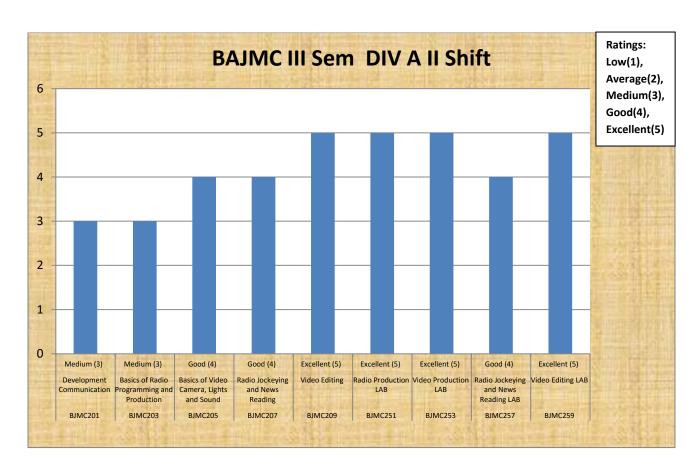

| BJMC(DivA) - III SEMESTER (I Shift) |                                            |                                                               |
|-------------------------------------|--------------------------------------------|---------------------------------------------------------------|
| code                                | Paper                                      | Ratings: Low(1), Average(2), Medium(3), Good(4), Excellent(5) |
| BJMC201                             | Development Communication                  | Medium (3)                                                    |
| BJMC203                             | Basics of Radio Programming and Production | Medium (3)                                                    |
| BJMC205                             | Basics of Video Camera, Lights and Sound   | Good (4)                                                      |
| BJMC207                             | Radio Jockeying and News Reading           | Good (4)                                                      |
| BJMC209                             | Video Editing                              | Medium (3)                                                    |
| BJMC251                             | Radio Production LAB                       | Medium (3)                                                    |
| BJMC253                             | Video Production LAB                       | Good (4)                                                      |
| BJMC257                             | Radio Jockeying and News Reading LAB       | Good (4)                                                      |
| BJMC259                             | Video Editing LAB                          | Medium (3)                                                    |
| BJMC259                             | Video Editing LAB                          | Medium (3)                                                    |

| BJMC(DivA) - III SEMESTER (II Shift) |                                            |                                                               |
|--------------------------------------|--------------------------------------------|---------------------------------------------------------------|
| Code                                 | Paper                                      | Ratings: Low(1), Average(2), Medium(3), Good(4), Excellent(5) |
| BJMC201                              | Development Communication                  | Medium (3)                                                    |
| BJMC203                              | Basics of Radio Programming and Production | Medium (3)                                                    |
| BJMC205                              | Basics of Video Camera, Lights and Sound   | Good (4)                                                      |
| BJMC207                              | Radio Jockeying and News Reading           | Good (4)                                                      |
| BJMC209                              | Video Editing                              | Excellent (5)                                                 |
| BJMC251                              | Radio Production LAB                       | Excellent (5)                                                 |
| BJMC253                              | Video Production LAB                       | Excellent (5)                                                 |
| BJMC257                              | Radio Jockeying and News Reading LAB       | Good (4)                                                      |
| BJMC259                              | Video Editing LAB                          | Excellent (5)                                                 |