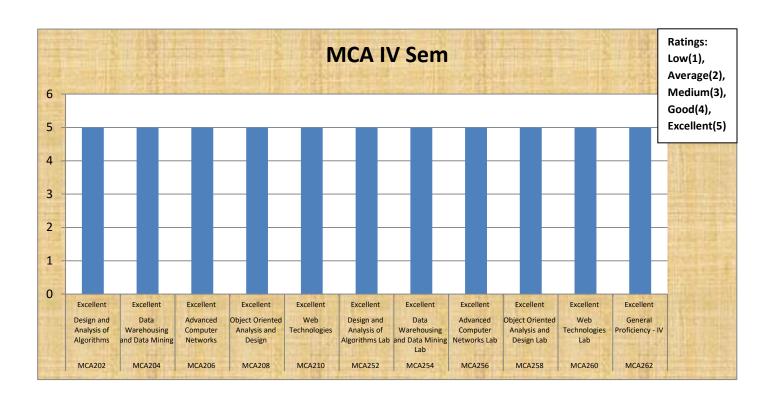

|  |
| MCA252     | Design and Analysis of Algorithms Lab   | Excellent                                                     |  |
| MCA254     | Data Warehousing and Data Mining Lab    | Excellent                                                     |  |
| MCA256     | Advanced Computer Networks Lab          | Excellent                                                     |  |
| MCA258     | Object Oriented Analysis and Design Lab | Excellent                                                     |  |
| MCA260     | Web Technologies Lab                    | Excellent                                                     |  |
| MCA262     | General Proficiency - IV                | Excellent                                                     |  |



| BBA(Div-A)Sem II (1 Shift) |                         |                                                               |
|----------------------------|-------------------------|---------------------------------------------------------------|
| Code                       | Paper                   | Ratings: Low(1), Average(2), Medium(3), Good(4), Excellent(5) |
| BBA102                     | Cost Accounting         | Good                                                          |
| BBA104                     | Quantitative Techniques | Good                                                          |
| BBA106                     | E-Commerce              | Good                                                          |
| BBA108                     | E-Commerce Lab          | Excellent