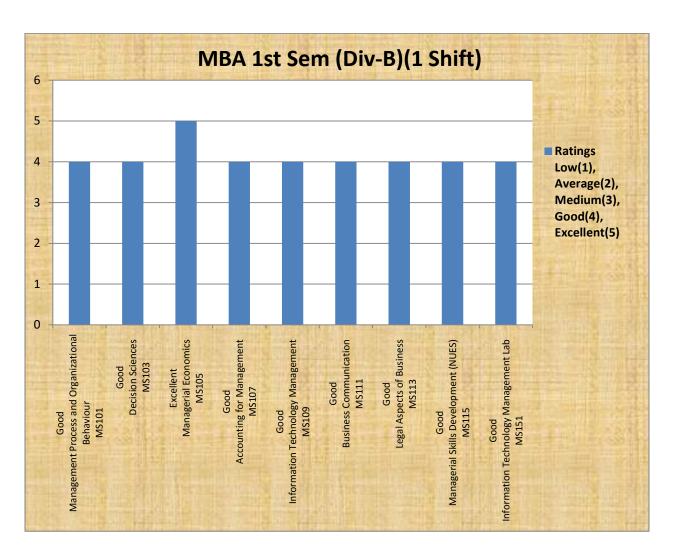

| PROGRAMME : MBA 1st Sem (Div-B)(1 Shift) |                                                |                                                                  |
|------------------------------------------|------------------------------------------------|------------------------------------------------------------------|
| Code                                     | Paper                                          | Ratings: Low(1), Average(2), Medium(3),<br>Good(4), Excellent(5) |
| MS101                                    | Management Process and Organizational Behavior | Good                                                             |
| MS103                                    | Decision Sciences                              | Good                                                             |
| MS105                                    | Managerial Economics                           | Excellent                                                        |
| MS107                                    | Accounting for Management                      | Good                                                             |
| MS109                                    | Information Technology Management              | Good                                                             |
| MS111                                    | Business Communication                         | Good                                                             |
| MS113                                    | Legal Aspects of Business                      | Good                                                             |
| MS115                                    | Managerial Skills Development (NUES)           | Good                                                             |
| MS151                                    | Information Technology Management Lab          | Good                                                             |