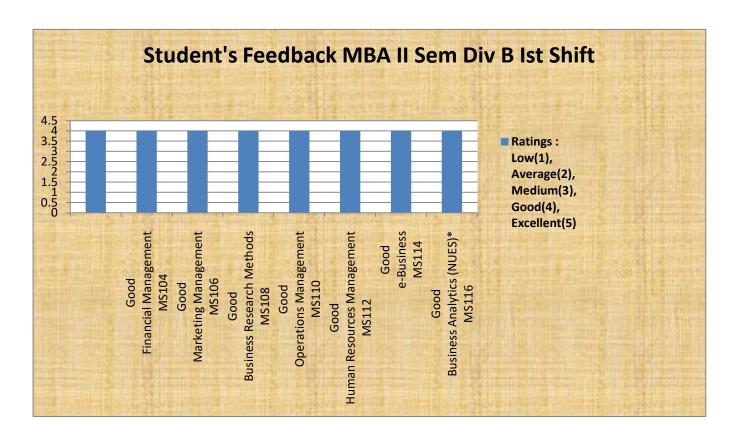

| PROGRA | PROGRAMME : MBA II Sem (Div-B)(1 Shift)            |                                                               |  |
|--------|----------------------------------------------------|---------------------------------------------------------------|--|
| Code   | Paper                                              | Ratings: Low(1), Average(2), Medium(3), Good(4), Excellent(5) |  |
| MS102  | Management of Technology,<br>Innovation and Change | Good                                                          |  |
| MS104  | Financial Management                               | Good                                                          |  |
| MS106  | Marketing Management                               | Good                                                          |  |
| MS108  | Business Research Methods                          | Good                                                          |  |
| MS110  | Operations Management                              | Good                                                          |  |
| MS112  | Human Resources Management                         | Good                                                          |  |
| MS114  | e-Business                                         | Good                                                          |  |
| MS116  | Business Analytics (NUES)*                         | Good                                                          |  |