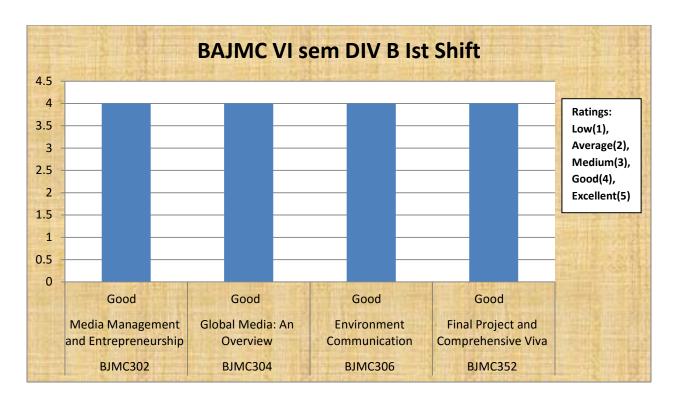

| BJMC(DivA) - V SEMESTER (I Shift) |                             |                                                               |
|-----------------------------------|-----------------------------|---------------------------------------------------------------|
| Code                              | Paper                       | Ratings: Low(1), Average(2), Medium(3), Good(4), Excellent(5) |
| BJMC301                           | Basic of New Media          | Good (4)                                                      |
| BJMC303                           | Media Research              | Good (4)                                                      |
| BJMC305                           | Event Management            | Good (4)                                                      |
| BJMC307                           | Digital Media Marketing     | Good (4)                                                      |
| BJMC309                           | Film Appreciation           | Good (4)                                                      |
| BJMC351                           | New Media Lab               | Good (4)                                                      |
| BJMC353                           | Media Research Lab          | Good (4)                                                      |
| BJMC355                           | Event Management Lab        | Good (4)                                                      |
| BJMC359                           | Digital Media Marketing Lab | Good (4)                                                      |
| BJMC361                           | Film Appreciation Lab       | Good (4)                                                      |

| BJMC(DivB) - V SEMESTER (I Shift) |                             |                                                               |
|-----------------------------------|-----------------------------|---------------------------------------------------------------|
| Code                              | Paper                       | Ratings: Low(1), Average(2), Medium(3), Good(4), Excellent(5) |
| BJMC301                           | Basic of New Media          | Good (4)                                                      |
| BJMC303                           | Media Research              | Good (4)                                                      |
| BJMC305                           | Event Management            | Good (4)                                                      |
| BJMC307                           | Digital Media Marketing     | Good (4)                                                      |
| BJMC309                           | Film Appreciation           | Good (4)                                                      |
| BJMC351                           | New Media Lab               | Good (4)                                                      |
| BJMC353                           | Media Research Lab          | Good (4)                                                      |
| BJMC355                           | Event Management Lab        | Good (4)                                                      |
| BJMC359                           | Digital Media Marketing Lab | Good (4)                                                      |
| BJMC361                           | Film Appreciation Lab       | Good (4)                                                      |