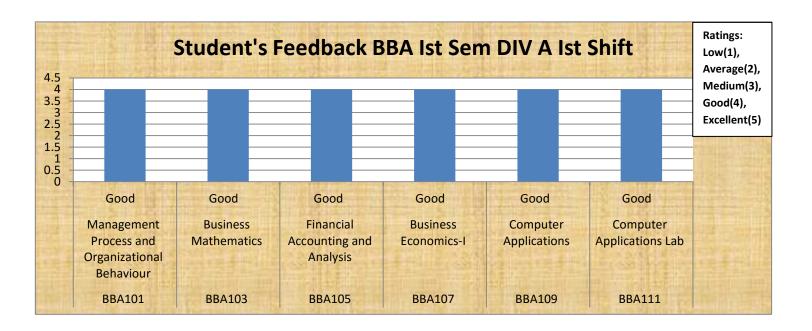

| BBA(Div-A) - I SEMESTER (I Shift) |                                                    |                                                               |
|-----------------------------------|----------------------------------------------------|---------------------------------------------------------------|
| Code                              | Paper                                              | Ratings: Low(1), Average(2), Medium(3), Good(4), Excellent(5) |
| BBA101                            | Management Process and Organizational<br>Behaviour | Good                                                          |
| BBA103                            | Business Mathematics                               | Good                                                          |
| BBA105                            | Financial Accounting and Analysis                  | Good                                                          |
| BBA107                            | Business Economics-I                               | Good                                                          |
| BBA109                            | Computer Applications                              | Good                                                          |
| BBA111                            | Computer Applications Lab                          | Good                                                          |