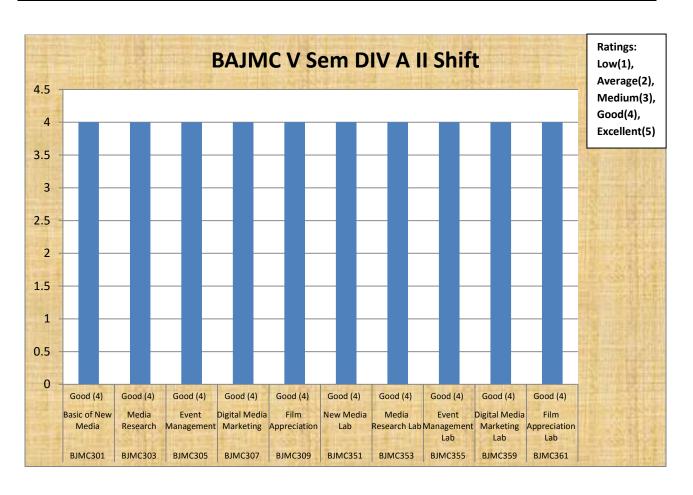

| BJMC(DivA) - V SEMESTER (I Shift) |                             |                                                               |
|-----------------------------------|-----------------------------|---------------------------------------------------------------|
| Code                              | Paper                       | Ratings: Low(1), Average(2), Medium(3), Good(4), Excellent(5) |
| BJMC301                           | Basic of New Media          | Good (4)                                                      |
| BJMC303                           | Media Research              | Good (4)                                                      |
| BJMC305                           | Event Management            | Good (4)                                                      |
| BJMC307                           | Digital Media Marketing     | Good (4)                                                      |
| BJMC309                           | Film Appreciation           | Good (4)                                                      |
| BJMC351                           | New Media Lab               | Good (4)                                                      |
| BJMC353                           | Media Research Lab          | Good (4)                                                      |
| BJMC355                           | Event Management Lab        | Good (4)                                                      |
| BJMC359                           | Digital Media Marketing Lab | Good (4)                                                      |
| BJMC361                           | Film Appreciation Lab       | Good (4)                                                      |

| BJMC(DivA) - V SEMESTER (II Shift)              |                             |                                                               |
|-------------------------------------------------|-----------------------------|---------------------------------------------------------------|
| Code Paper Ratings: Low(1), Average(2), Medium( |                             | Ratings: Low(1), Average(2), Medium(3), Good(4), Excellent(5) |
| BJMC301                                         | Basic of New Media          | Good (4)                                                      |
| BJMC303                                         | Media Research              | Good (4)                                                      |
| BJMC305                                         | Event Management            | Good (4)                                                      |
| BJMC307                                         | Digital Media Marketing     | Good (4)                                                      |
| BJMC309                                         | Film Appreciation           | Good (4)                                                      |
| BJMC351                                         | New Media Lab               | Good (4)                                                      |
| BJMC353                                         | Media Research Lab          | Good (4)                                                      |
| BJMC355                                         | Event Management Lab        | Good (4)                                                      |
| BJMC359                                         | Digital Media Marketing Lab | Good (4)                                                      |
| BJMC361                                         | Film Appreciation Lab       | Good (4)                                                      |