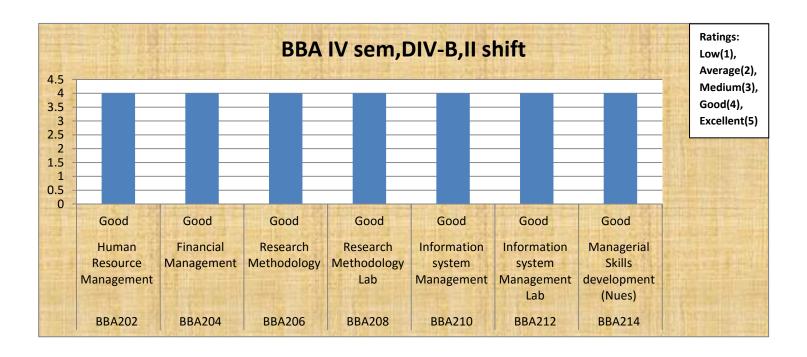

| BBA(Div-A) - III SEMESTER (I Shift) |                                                        |                                                               |
|-------------------------------------|--------------------------------------------------------|---------------------------------------------------------------|
| Code                                | Paper                                                  | Ratings: Low(1), Average(2), Medium(3), Good(4), Excellent(5) |
| BBA201                              | Business Laws                                          | Good                                                          |
| BBA203                              | Marketing Management                                   | Good                                                          |
| BBA205                              | Business Ethics and Corporate Social<br>Responsibility | Good                                                          |
| BBA207                              | Management Accounting                                  | Good                                                          |
| BBA209                              | Indian Economy                                         | Good                                                          |
| BBA211                              | Environmental Science                                  | Excellent                                                     |