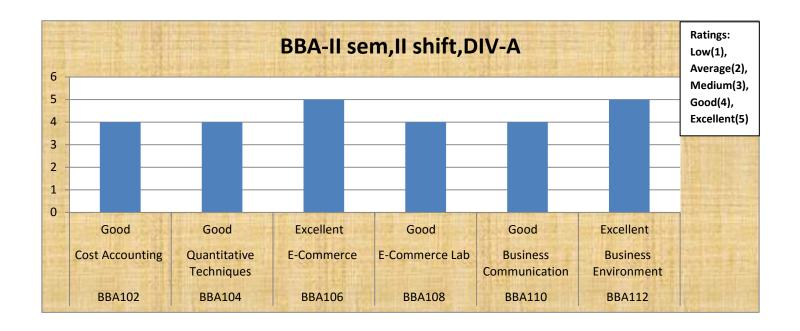

| BBA(Div- | BBA(Div-A) - III SEMESTER (II Shift)                   |                                                               |  |
|----------|--------------------------------------------------------|---------------------------------------------------------------|--|
| Code     | Paper                                                  | Ratings: Low(1), Average(2), Medium(3), Good(4), Excellent(5) |  |
| BBA201   | Business Laws                                          | Good (4)                                                      |  |
| BBA203   | Marketing Management                                   | Excellent (5)                                                 |  |
| BBA205   | Business Ethics and Corporate<br>Social Responsibility | Excellent (5)                                                 |  |
| BBA207   | Management Accounting                                  | Good (4)                                                      |  |
| BBA209   | Indian Economy                                         | Good (4)                                                      |  |
| BBA211   | Environmental Science                                  | Good (4)                                                      |  |