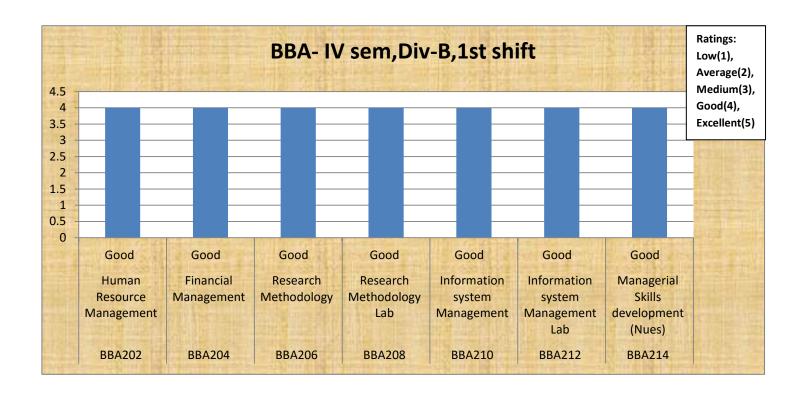

| MBA (Div | MBA (Div-A) - IV SEMESTER (1 Shift) (Core)                  |                                                                |  |
|----------|-------------------------------------------------------------|----------------------------------------------------------------|--|
| Code     | Paper                                                       | Ratings : Low(1), Average(2), Medium(3), Good(4), Excellent(5) |  |
| MS202    | Project Dissertation                                        | Good                                                           |  |
| MS204    | Business Intelligence and Applications                      | Good                                                           |  |
| MS206    | Strategic Management                                        | Good                                                           |  |
| MS208    | Corporate Social Responsibility, Human<br>Values and Ethics | Good                                                           |  |
| MS210    | Project Management                                          | Medium                                                         |  |