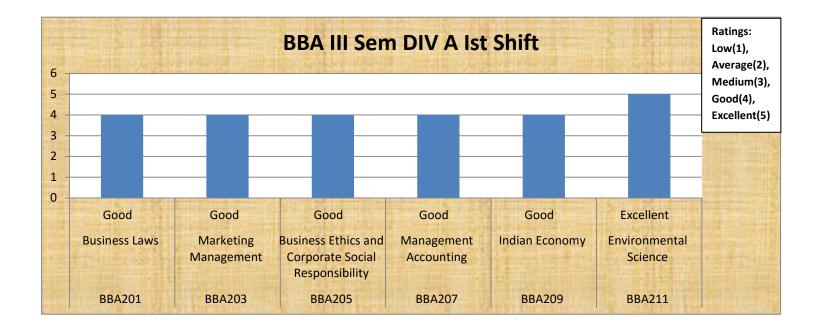

| BBA(Div-A) - III SEMESTER (I Shift) |                                                        |                                                               |
|-------------------------------------|--------------------------------------------------------|---------------------------------------------------------------|
| Code                                | Paper                                                  | Ratings: Low(1), Average(2), Medium(3), Good(4), Excellent(5) |
| BBA201                              | Business Laws                                          | Good                                                          |
| BBA203                              | Marketing Management                                   | Good                                                          |
| BBA205                              | Business Ethics and Corporate Social<br>Responsibility | Good                                                          |
| BBA207                              | Management Accounting                                  | Good                                                          |
| BBA209                              | Indian Economy                                         | Good                                                          |
| BBA211                              | Environmental Science                                  | Excellent                                                     |