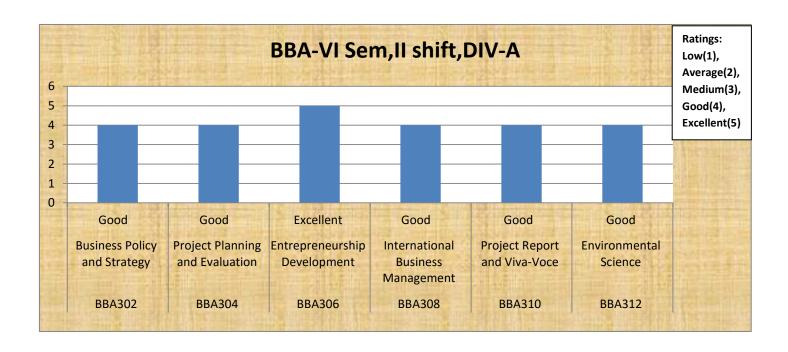

| Ratings: Low(1), Average(2), Medium(3), Good(4), Excellent(5) |  |
| BBA302   | Business Policy and Strategy         | Good                                                          |  |
| BBA304   | Project Planning and<br>Evaluation   | Good                                                          |  |
| BBA306   | Entrepreneurship<br>Development      | Excellent                                                     |  |
| BBA308   | International Business<br>Management | Good                                                          |  |
| BBA310   | Project Report and<br>Viva-Voce      | Good                                                          |  |
| BBA312   | Environmental<br>Science             | Good                                                          |  |



| BBA(Div-E | BBA(Div-B) - II SEMESTER (II Shift) |                                                               |  |
|-----------|-------------------------------------|---------------------------------------------------------------|--|
| Code      | Paper                               | Ratings: Low(1), Average(2), Medium(3), Good(4), Excellent(5) |  |
| BBA102    | Cost Accounting                     | Good                                                          |  |
| BBA104    | Quantitative Techniques             | Good                                                          |  |
| BBA106    | E-Commerce                          | Good                                                          |  |
| BBA108    | E-Commerce Lab                      | Good