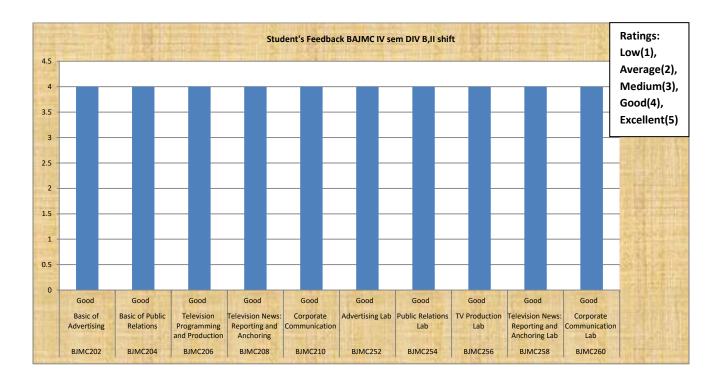

| BJMC(DivB | BJMC(DivB) - III SEMESTER (II Shift)       |                                                               |  |
|-----------|--------------------------------------------|---------------------------------------------------------------|--|
| Code      | Paper                                      | Ratings: Low(1), Average(2), Medium(3), Good(4), Excellent(5) |  |
| BJMC201   | Development Communication                  | Good (4)                                                      |  |
| BJMC203   | Basics of Radio Programming and Production | Good (4)                                                      |  |
| BJMC205   | Basics of Video Camera, Lights and Sound   | Good (4)                                                      |  |
| BJMC207   | Radio Jockeying and News Reading           | Excellent (5)                                                 |  |
| BJMC209   | Video Editing                              | Good (4)                                                      |  |
| BJMC251   | Radio Production LAB                       | Good (4)                                                      |  |
| BJMC253   | Video Production LAB                       | Excellent (5)                                                 |  |
| BJMC257   | Radio Jockeying and News Reading LAB       | Excellent (5)                                                 |  |
| BJMC259   | Video Editing LAB                          | Good (4)                                                      |  |