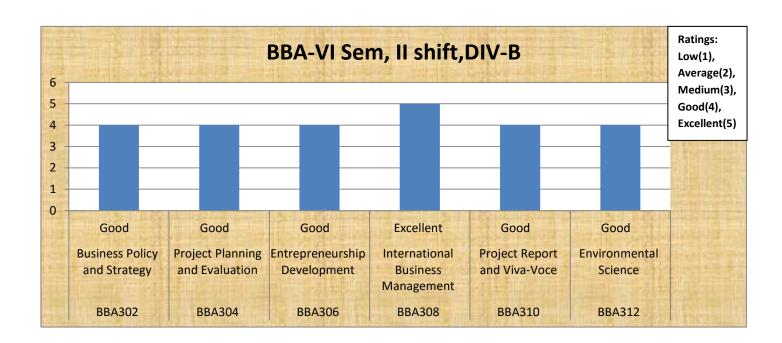

| BBA(Div-A) - V SEMESTER (I Shift) |                                |                                                               |
|-----------------------------------|--------------------------------|---------------------------------------------------------------|
| Code                              | Paper                          | Ratings: Low(1), Average(2), Medium(3), Good(4), Excellent(5) |
| BBA301                            | Values and Ethics in Business  | Excellent                                                     |
| BBA303                            | Sales Management               | Excellent                                                     |
| BBA305                            | Production and Operations Mgt. | Excellent                                                     |
| BBA307                            | Management Information System  | Excellent                                                     |
| BBA309                            | Financial Management           | Good                                                          |