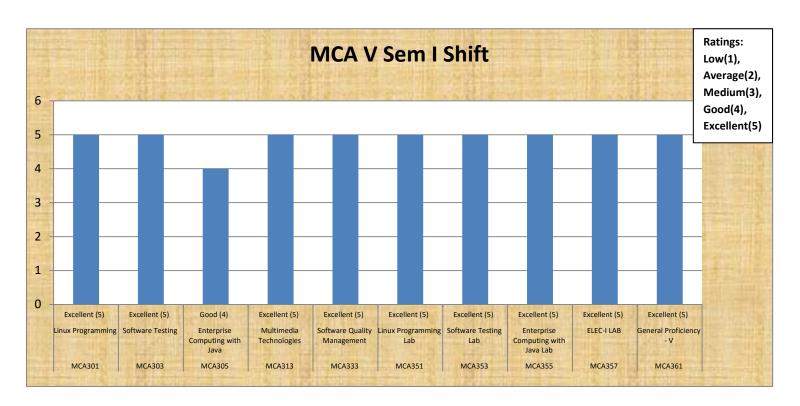

| MCA - V SI | MCA - V SEMESTER (I Shift)         |                                                               |  |
|------------|------------------------------------|---------------------------------------------------------------|--|
| code       | paper                              | Ratings: Low(1), Average(2), Medium(3), Good(4), Excellent(5) |  |
| MCA301     | Linux Programming                  | Excellent (5)                                                 |  |
| MCA303     | Software Testing                   | Excellent (5)                                                 |  |
| MCA305     | Enterprise Computing with Java     | Good (4)                                                      |  |
| MCA313     | Multimedia Technologies            | Excellent (5)                                                 |  |
| MCA333     | Software Quality Management        | Excellent (5)                                                 |  |
| MCA351     | Linux Programming Lab              | Excellent (5)                                                 |  |
| MCA353     | Software Testing Lab               | Excellent (5)                                                 |  |
| MCA355     | Enterprise Computing with Java Lab | Excellent (5)                                                 |  |
| MCA357     | ELEC-I LAB                         | Excellent (5)                                                 |  |
| MCA361     | General Proficiency - V            | Excellent (5)                                                 |  |