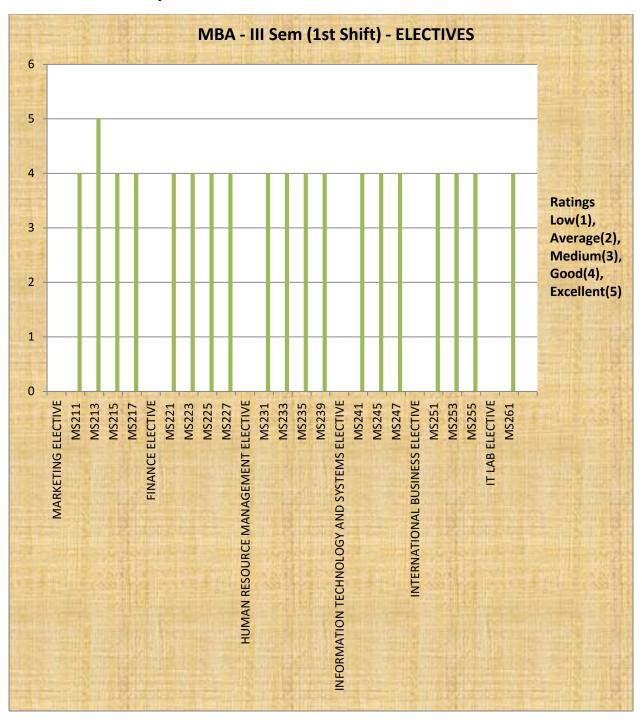

| MBA- III Sem (1st Shift) (Electives) |                                                       |                                                              |  |
|--------------------------------------|-------------------------------------------------------|--------------------------------------------------------------|--|
| MARKETING ELECTIVE                   |                                                       | Ratings: Low(1), Average(2),Medium(3), Good(4), Excellent(5) |  |
| MS211                                | Consumer Behavior                                     | Good                                                         |  |
| MS213                                | Sales and Distribution Management                     | Excellent                                                    |  |
| MS215                                | International Marketing                               | Good                                                         |  |
| MS217                                | Services Marketing                                    | Good                                                         |  |
| FINANCE                              | ELECTIVE                                              |                                                              |  |
| MS221                                | International Financial Management                    | Good                                                         |  |
| MS223                                | Financial Markets and Institutions                    | Good                                                         |  |
| MS225                                | Security Analysis and Investment Management           | Good                                                         |  |
| MS227                                | Corporate Tax Planning                                | Good                                                         |  |
| HUMAN I                              | RESOURCE MANAGEMENT ELECTIVE                          |                                                              |  |
| MS231                                | Compensation Management                               | Good                                                         |  |
| MS233                                | Industrial Relations and Labor Laws                   | Good                                                         |  |
| MS235                                | Training and Developments Systems and Practices       | Good                                                         |  |
| MS239                                | Talent Management                                     | Good                                                         |  |
| INFORMA                              | ATION TECHNOLOGY AND SYSTEMS ELECTIVE                 |                                                              |  |
| MS241                                | Systems Analysis and Design                           | Good                                                         |  |
| MS245                                | Network Applications and Management                   | Good                                                         |  |
| MS247                                | Database Management Systems                           | Good                                                         |  |
| INTERNATIONAL BUSINESS ELECTIVE      |                                                       |                                                              |  |
| MS251                                | International Business Environment                    | Good                                                         |  |
| MS253                                | Export, Import Policies, Procedures and Documentation | Good                                                         |  |
| MS255                                | WTO and Intellectual Property Rights                  | Good                                                         |  |
| IT LAB EL                            | ECTIVE                                                | _                                                            |  |
| MS261                                | Database Management Systems Lab                       | Good                                                         |  |