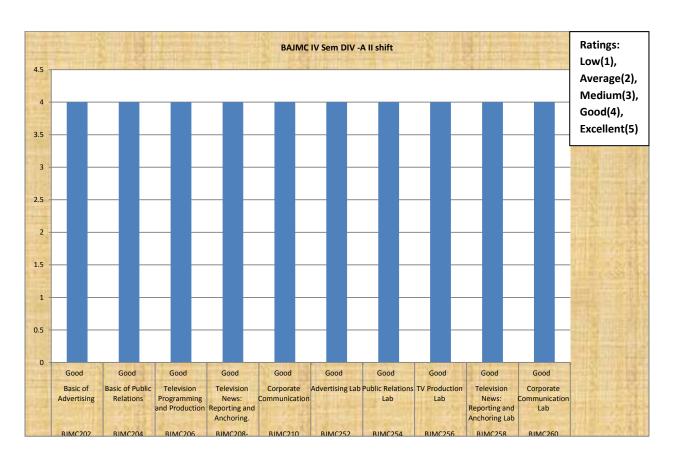

| BJMC(DivA) - III SEMESTER (I Shift) |                                            |                                                               |
|-------------------------------------|--------------------------------------------|---------------------------------------------------------------|
| code                                | Paper                                      | Ratings: Low(1), Average(2), Medium(3), Good(4), Excellent(5) |
| BJMC201                             | Development Communication                  | Medium (3)                                                    |
| BJMC203                             | Basics of Radio Programming and Production | Medium (3)                                                    |
| BJMC205                             | Basics of Video Camera, Lights and Sound   | Good (4)                                                      |
| BJMC207                             | Radio Jockeying and News Reading           | Good (4)                                                      |
| BJMC209                             | Video Editing                              | Medium (3)                                                    |
| BJMC251                             | Radio Production LAB                       | Medium (3)                                                    |
| BJMC253                             | Video Production LAB                       | Good (4)                                                      |
| BJMC257                             | Radio Jockeying and News Reading LAB       | Good (4)                                                      |
| BJMC259                             | Video Editing LAB                          | Medium (3)                                                    |
| BJMC259                             | Video Editing LAB                          | Medium (3)                                                    |

| BJMC(DivB) - III SEMESTER (I Shift) |                                                           |                                                               |
|-------------------------------------|-----------------------------------------------------------|---------------------------------------------------------------|
| Code                                | Paper                                                     | Ratings: Low(1), Average(2), Medium(3), Good(4), Excellent(5) |
| BJMC201                             | Development Communication                                 | Good (4)                                                      |
| BJMC203                             | IC203 Basics of Radio Programming and Production Good (4) |                                                               |
| BJMC205                             | Basics of Video Camera, Lights and Sound                  | Medium (3)                                                    |
| BJMC207                             | Radio Jockeying and News Reading                          | Medium (3)                                                    |
| BJMC209                             | Video Editing                                             | Good (4)                                                      |
| BJMC251                             | Radio Production LAB                                      | Good (4)                                                      |
| BJMC253                             | Video Production LAB                                      | Good (4)                                                      |
| BJMC257                             | Radio Jockeying and News Reading LAB                      | Good (4)                                                      |
| BJMC259                             | Video Editing LAB                                         | Good (4)                                                      |