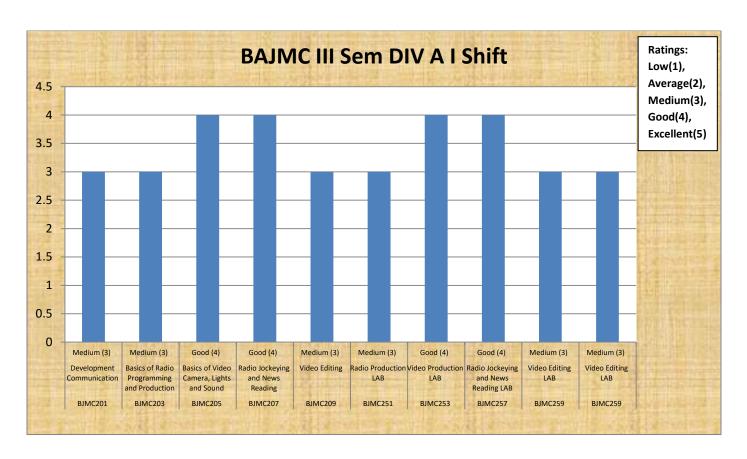

| BJMC(DivA) - III SEMESTER (I Shift) |                                            |                                                               |
|-------------------------------------|--------------------------------------------|---------------------------------------------------------------|
| code                                | Paper                                      | Ratings: Low(1), Average(2), Medium(3), Good(4), Excellent(5) |
| BJMC201                             | Development Communication                  | Medium (3)                                                    |
| BJMC203                             | Basics of Radio Programming and Production | Medium (3)                                                    |
| BJMC205                             | Basics of Video Camera, Lights and Sound   | Good (4)                                                      |
| BJMC207                             | Radio Jockeying and News Reading           | Good (4)                                                      |
| BJMC209                             | Video Editing                              | Medium (3)                                                    |
| BJMC251                             | Radio Production LAB                       | Medium (3)                                                    |
| BJMC253                             | Video Production LAB                       | Good (4)                                                      |
| BJMC257                             | Radio Jockeying and News Reading LAB       | Good (4)                                                      |
| BJMC259                             | Video Editing LAB                          | Medium (3)                                                    |
| BJMC259                             | Video Editing LAB                          | Medium (3)                                                    |