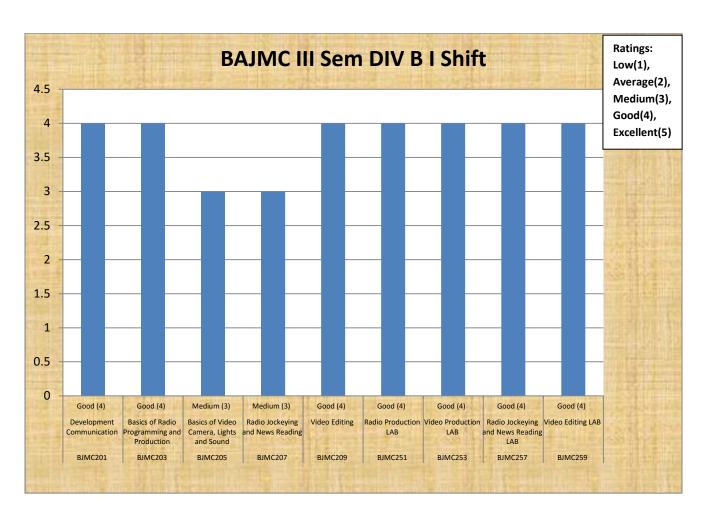

| BJMC(DivB) - III SEMESTER (I Shift) |                                                           |                                                               |
|-------------------------------------|-----------------------------------------------------------|---------------------------------------------------------------|
| Code                                | Paper                                                     | Ratings: Low(1), Average(2), Medium(3), Good(4), Excellent(5) |
| BJMC201                             | Development Communication                                 | Good (4)                                                      |
| BJMC203                             | IC203 Basics of Radio Programming and Production Good (4) |                                                               |
| BJMC205                             | Basics of Video Camera, Lights and Sound                  | Medium (3)                                                    |
| BJMC207                             | Radio Jockeying and News Reading                          | Medium (3)                                                    |
| BJMC209                             | Video Editing                                             | Good (4)                                                      |
| BJMC251                             | Radio Production LAB                                      | Good (4)                                                      |
| BJMC253                             | Video Production LAB                                      | Good (4)                                                      |
| BJMC257                             | Radio Jockeying and News Reading LAB                      | Good (4)                                                      |
| BJMC259                             | Video Editing LAB                                         | Good (4)                                                      |