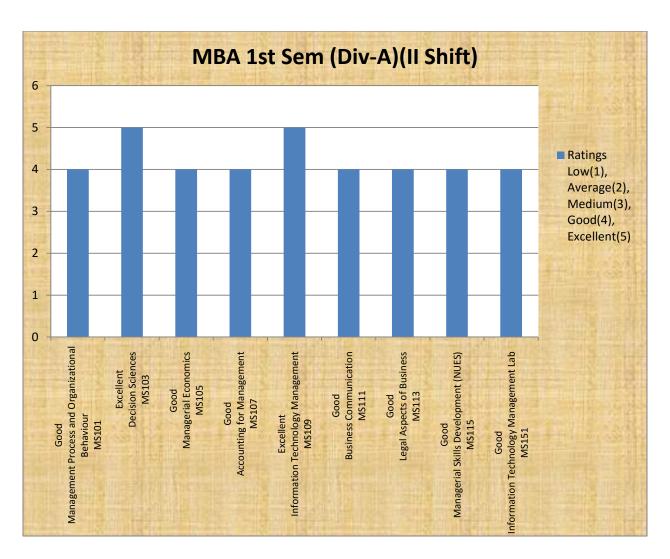

| MBA 1st Sem (Div-A)(II Shift) |                                                   |                                                               |
|-------------------------------|---------------------------------------------------|---------------------------------------------------------------|
| Code                          | Paper                                             | Ratings: Low(1), Average(2), Medium(3), Good(4), Excellent(5) |
| MS101                         | Management Process and Organizational<br>Behavior | Good                                                          |
| MS103                         | Decision Sciences                                 | Excellent                                                     |
| MS105                         | Managerial Economics                              | Good                                                          |
| MS107                         | Accounting for Management                         | Good                                                          |
| MS109                         | Information Technology Management                 | Excellent                                                     |
| MS111                         | Business Communication                            | Good                                                          |
| MS113                         | Legal Aspects of Business                         | Good                                                          |
| MS115                         | Managerial Skills Development (NUES)              | Good                                                          |
| MS151                         | Information Technology Management Lab             | Good                                                          |