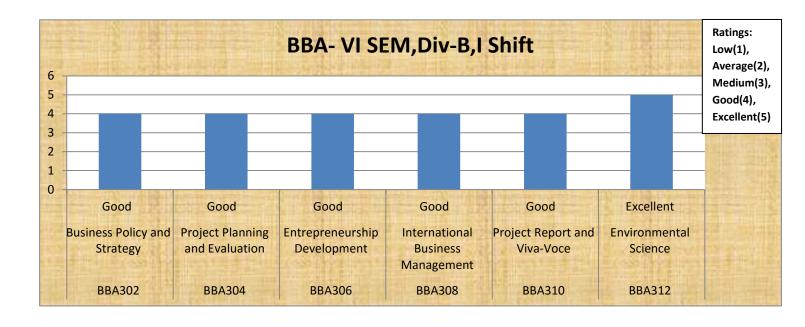

y and Strategy         | Good                                                          |
| BBA304                             | Project Planning and<br>Evaluation   | Good                                                          |
| BBA306                             | Entrepreneurship<br>Development      | Good                                                          |
| BBA308                             | International Business<br>Management | Good                                                          |
| BBA310                             | Project Report and Viva-Voce         | Good                                                          |
| BBA312                             | Environmental Science                | Excellent                                                     |



| BBA(Div-A) | BBA(Div-A) - II SEMESTER (II Shift) |                                                               |  |
|------------|-------------------------------------|---------------------------------------------------------------|--|
| Code       | Paper                               | Ratings: Low(1), Average(2), Medium(3), Good(4), Excellent(5) |  |
| BBA102     | Cost Accounting                     | Good                                                          |  |
| BBA104     | Quantitative Techniques             | Good                                                          |  |
| BBA106     | E-Commerce                          | Excellent                                                     |  |
| BBA108     | E-Commerce Lab                      | Good