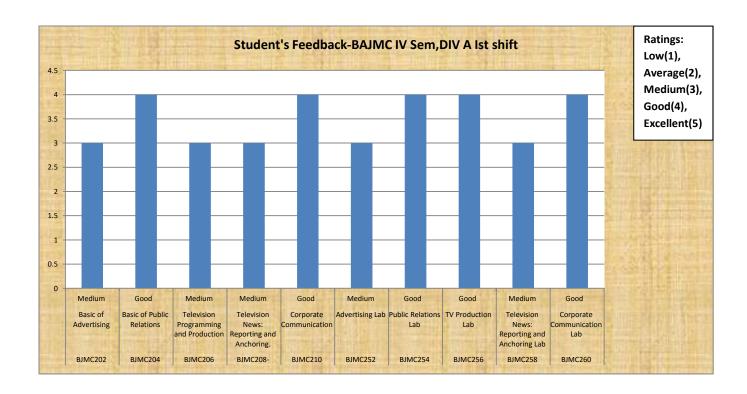

| MBA (Div | MBA (Div-A) - IV SEMESTER (1 Shift) (Core)                  |                                                                |  |
|----------|-------------------------------------------------------------|----------------------------------------------------------------|--|
| Code     | Paper                                                       | Ratings : Low(1), Average(2), Medium(3), Good(4), Excellent(5) |  |
| MS202    | Project Dissertation                                        | Good                                                           |  |
| MS204    | Business Intelligence and Applications                      | Good                                                           |  |
| MS206    | Strategic Management                                        | Good                                                           |  |
| MS208    | Corporate Social Responsibility, Human<br>Values and Ethics | Good                                                           |  |
| MS210    | Project Management                                          | Medium                                                         |  |