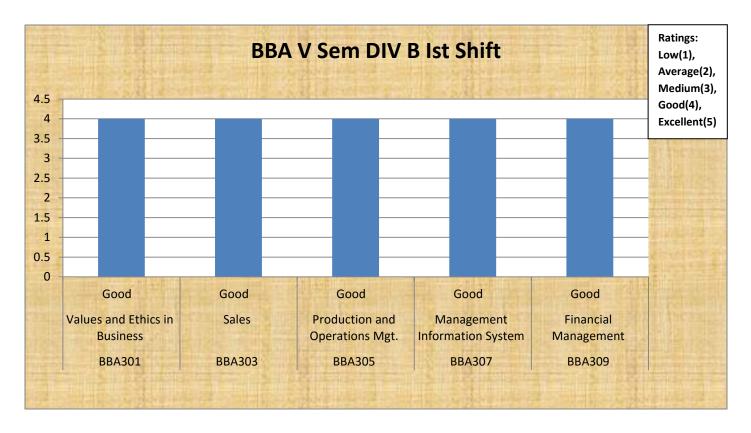

| BBA(Div-A) - V SEMESTER (I Shift) |                                |                                                               |
|-----------------------------------|--------------------------------|---------------------------------------------------------------|
| Code                              | Paper                          | Ratings: Low(1), Average(2), Medium(3), Good(4), Excellent(5) |
| BBA301                            | Values and Ethics in Business  | Excellent                                                     |
| BBA303                            | Sales Management               | Excellent                                                     |
| BBA305                            | Production and Operations Mgt. | Excellent                                                     |
| BBA307                            | Management Information System  | Excellent                                                     |
| BBA309                            | Financial Management           | Good                                                          |