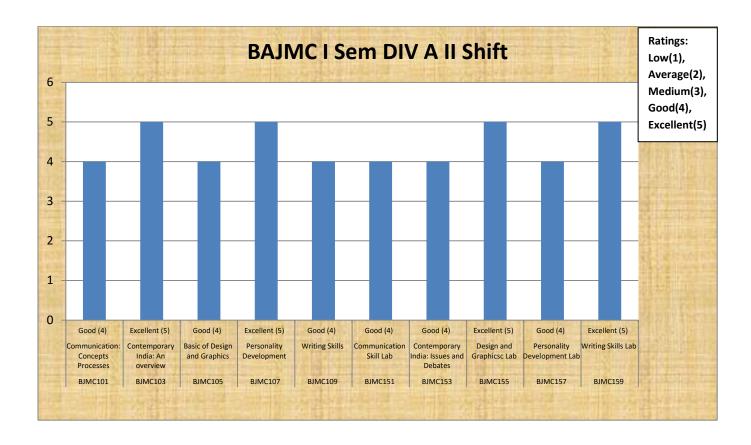

| BJMC(DivA) - I SEMESTER (II Shift) |                                        |                                                               |
|------------------------------------|----------------------------------------|---------------------------------------------------------------|
| Code                               | Paper                                  | Ratings: Low(1), Average(2), Medium(3), Good(4), Excellent(5) |
| BJMC101                            | Communication: Concepts Processes      | Good (4)                                                      |
| BJMC103                            | Contemporary India: An overview        | Excellent (5)                                                 |
| BJMC105                            | Basic of Design and Graphics           | Good (4)                                                      |
| BJMC107                            | Personality Development                | Excellent (5)                                                 |
| BJMC109                            | Writing Skills                         | Good (4)                                                      |
| BJMC151                            | Communication Skill Lab                | Good (4)                                                      |
| BJMC153                            | Contemporary India: Issues and Debates | Good (4)                                                      |
| BJMC155                            | Design and Graphics Lab                | Excellent (5)                                                 |
| BJMC157                            | Personality Development Lab            | Good (4)                                                      |
| BJMC159                            | Writing Skills Lab                     | Excellent (5)                                                 |