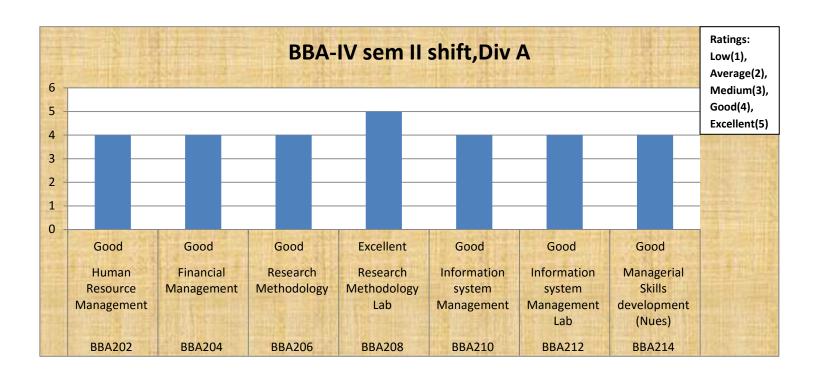

| BBA(Div-A) - III SEMESTER (I Shift) |                                                        |                                                               |
|-------------------------------------|--------------------------------------------------------|---------------------------------------------------------------|
| Code                                | Paper                                                  | Ratings: Low(1), Average(2), Medium(3), Good(4), Excellent(5) |
| BBA201                              | Business Laws                                          | Good                                                          |
| BBA203                              | Marketing Management                                   | Good                                                          |
| BBA205                              | Business Ethics and Corporate Social<br>Responsibility | Good                                                          |
| BBA207                              | Management Accounting                                  | Good                                                          |
| BBA209                              | Indian Economy                                         | Good                                                          |
| BBA211                              | Environmental Science                                  | Excellent                                                     |