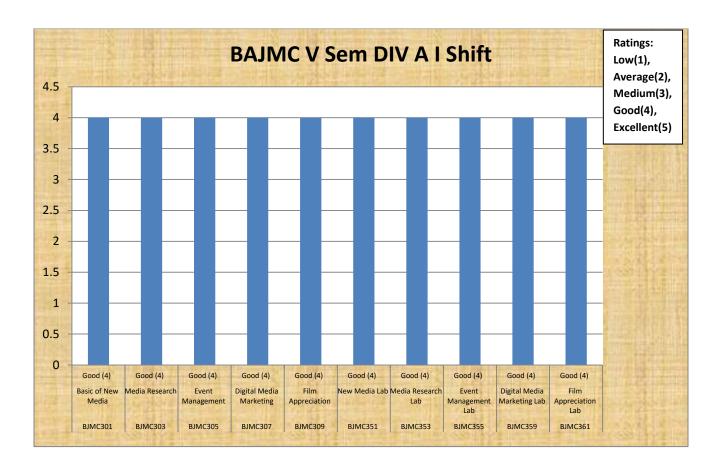

| BJMC(DivA) - V SEMESTER (I Shift) |                             |                                                               |
|-----------------------------------|-----------------------------|---------------------------------------------------------------|
| Code                              | Paper                       | Ratings: Low(1), Average(2), Medium(3), Good(4), Excellent(5) |
| BJMC301                           | Basic of New Media          | Good (4)                                                      |
| BJMC303                           | Media Research              | Good (4)                                                      |
| BJMC305                           | Event Management            | Good (4)                                                      |
| BJMC307                           | Digital Media Marketing     | Good (4)                                                      |
| BJMC309                           | Film Appreciation           | Good (4)                                                      |
| BJMC351                           | New Media Lab               | Good (4)                                                      |
| BJMC353                           | Media Research Lab          | Good (4)                                                      |
| BJMC355                           | Event Management Lab        | Good (4)                                                      |
| BJMC359                           | Digital Media Marketing Lab | Good (4)                                                      |
| BJMC361                           | Film Appreciation Lab       | Good (4)                                                      |