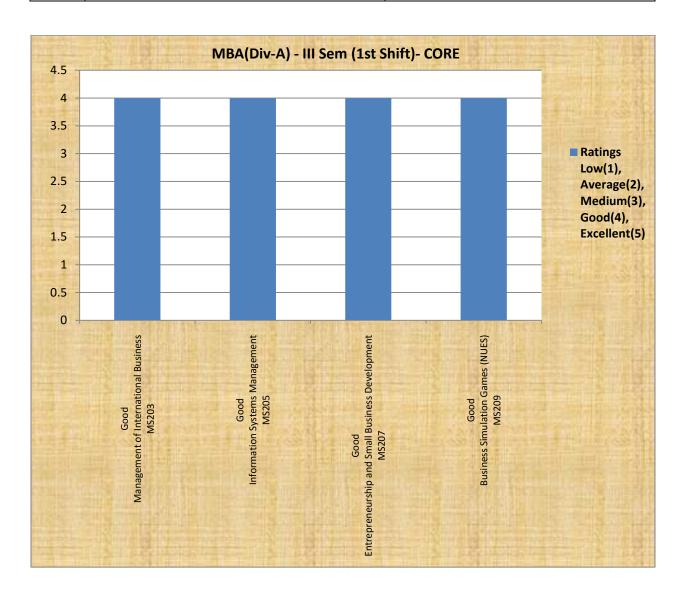

| MBA(Div-A) - III Sem (1st Shift) (Core) |                                                 |                                                               |
|-----------------------------------------|-------------------------------------------------|---------------------------------------------------------------|
| Code                                    | Paper                                           | Ratings: Low(1), Average(2), Medium(3), Good(4), Excellent(5) |
| MS203                                   | Management of International Business            | Good                                                          |
| MS205                                   | Information Systems Management                  | Good                                                          |
| MS207                                   | Entrepreneurship and Small Business Development | Good                                                          |
| MS209                                   | Business Simulation Games (NUES)                | Good                                                          |