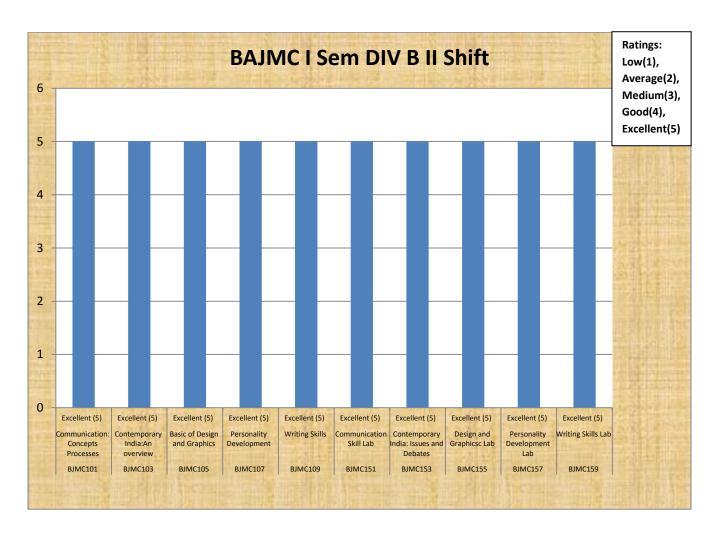

| BJMC(DivB) - I SEMESTER (I Shift) |                                                               |               |         |
|-----------------------------------|---------------------------------------------------------------|---------------|---------|
| Code                              | Paper                                                         |               | Ratings |
| BJMC101                           | Communication: Concepts Processes                             | Good (4)      | 4       |
| BJMC103                           | Contemporary India: An overview                               | Excellent (5) | 5       |
| BJMC105                           | Basic of Design and Graphics                                  | Excellent (5) | 5       |
| BJMC107                           | Personality Development                                       | Excellent (5) | 5       |
| BJMC109                           | Writing Skills                                                | Excellent (5) | 5       |
| BJMC151                           | Communication Skill Lab                                       | Excellent (5) | 5       |
| BJMC153                           | IMC153 Contemporary India: Issues and Excellent (5) 5 Debates |               | 5       |
| BJMC155                           | Design and Graphics Lab                                       | Medium (3)    | 3       |
| BJMC157                           | 157 Personality Development Lab Excellent (5) 5               |               | 5       |
| BJMC159                           | Writing Skills Lab Excellent (5) 5                            |               | 5       |