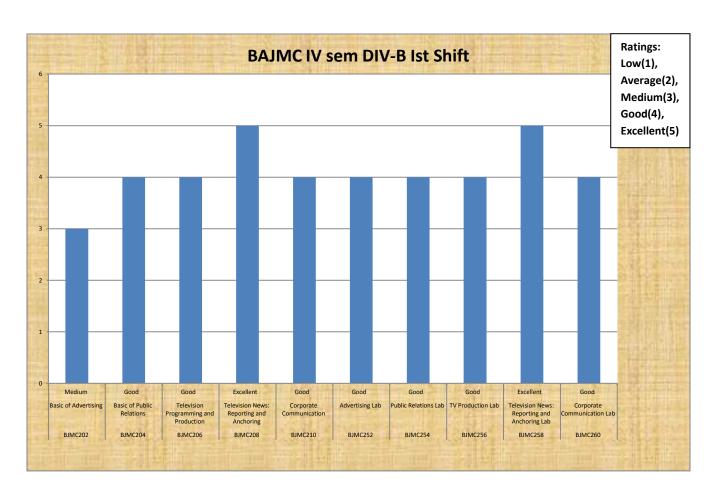

| BJMC(DivA) - III SEMESTER (I Shift) |                                            |                                                               |
|-------------------------------------|--------------------------------------------|---------------------------------------------------------------|
| code                                | Paper                                      | Ratings: Low(1), Average(2), Medium(3), Good(4), Excellent(5) |
| BJMC201                             | Development Communication                  | Medium (3)                                                    |
| BJMC203                             | Basics of Radio Programming and Production | Medium (3)                                                    |
| BJMC205                             | Basics of Video Camera, Lights and Sound   | Good (4)                                                      |
| BJMC207                             | Radio Jockeying and News Reading           | Good (4)                                                      |
| BJMC209                             | Video Editing                              | Medium (3)                                                    |
| BJMC251                             | Radio Production LAB                       | Medium (3)                                                    |
| BJMC253                             | Video Production LAB                       | Good (4)                                                      |
| BJMC257                             | Radio Jockeying and News Reading LAB       | Good (4)                                                      |
| BJMC259                             | Video Editing LAB                          | Medium (3)                                                    |
| BJMC259                             | Video Editing LAB                          | Medium (3)                                                    |

| BJMC(DivB) - III SEMESTER (I Shift) |                                                           |                                                               |
|-------------------------------------|-----------------------------------------------------------|---------------------------------------------------------------|
| Code                                | Paper                                                     | Ratings: Low(1), Average(2), Medium(3), Good(4), Excellent(5) |
| BJMC201                             | Development Communication                                 | Good (4)                                                      |
| BJMC203                             | IC203 Basics of Radio Programming and Production Good (4) |                                                               |
| BJMC205                             | Basics of Video Camera, Lights and Sound                  | Medium (3)                                                    |
| BJMC207                             | Radio Jockeying and News Reading                          | Medium (3)                                                    |
| BJMC209                             | Video Editing                                             | Good (4)                                                      |
| BJMC251                             | Radio Production LAB                                      | Good (4)                                                      |
| BJMC253                             | Video Production LAB                                      | Good (4)                                                      |
| BJMC257                             | Radio Jockeying and News Reading LAB                      | Good (4)                                                      |
| BJMC259                             | Video Editing LAB                                         | Good (4)                                                      |