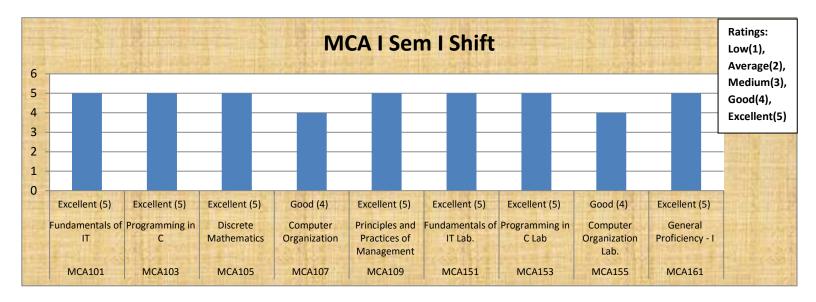

| MCA - I SEMESTER (1 Shift) |                                        |                                                               |
|----------------------------|----------------------------------------|---------------------------------------------------------------|
| code                       | paper                                  | Ratings: Low(1), Average(2), Medium(3), Good(4), Excellent(5) |
| MCA101                     | Fundamentals of IT                     | Excellent                                                     |
| MCA103                     | Programming in C                       | Excellent                                                     |
| MCA105                     | Discrete Mathematics                   | Excellent                                                     |
| MCA107                     | Computer Organization                  | Good                                                          |
| MCA109                     | Principles and Practices of Management | Excellent                                                     |
| MCA151                     | Fundamentals of IT Lab.                | Excellent                                                     |
| MCA153                     | Programming in C Lab                   | Excellent                                                     |
| MCA155                     | Computer Organization Lab.             | Good                                                          |
| MCA161                     | General Proficiency - I                | Excellent                                                     |