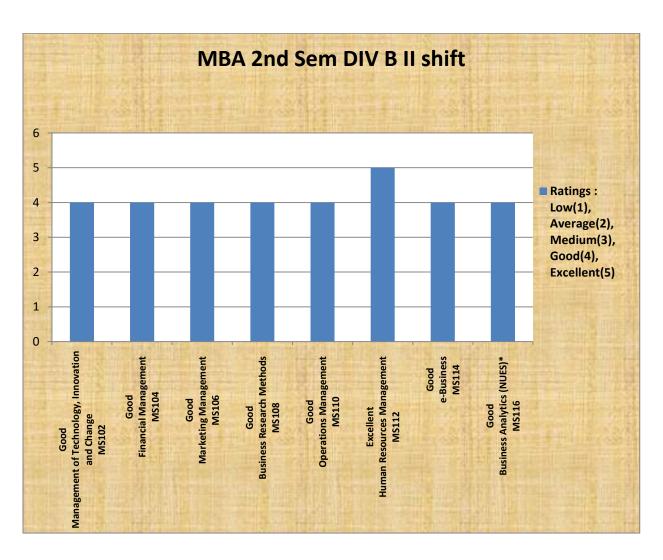

| MBA 2nd Sem (Div-B)(2 Shift) |                                                 |                                                                |
|------------------------------|-------------------------------------------------|----------------------------------------------------------------|
| Code                         | Paper                                           | Ratings : Low(1), Average(2), Medium(3), Good(4), Excellent(5) |
| MS102                        | Management of Technology, Innovation and Change | Good                                                           |
| MS104                        | Financial Management                            | Good                                                           |
| MS106                        | Marketing Management                            | Good                                                           |
| MS108                        | Business Research Methods                       | Good                                                           |
| MS110                        | Operations Management                           | Good                                                           |
| MS112                        | Human Resources Management                      | Excellent                                                      |
| MS114                        | e-Business                                      | Good                                                           |
| MS116                        | Business Analytics (NUES)*                      | Good                                                           |