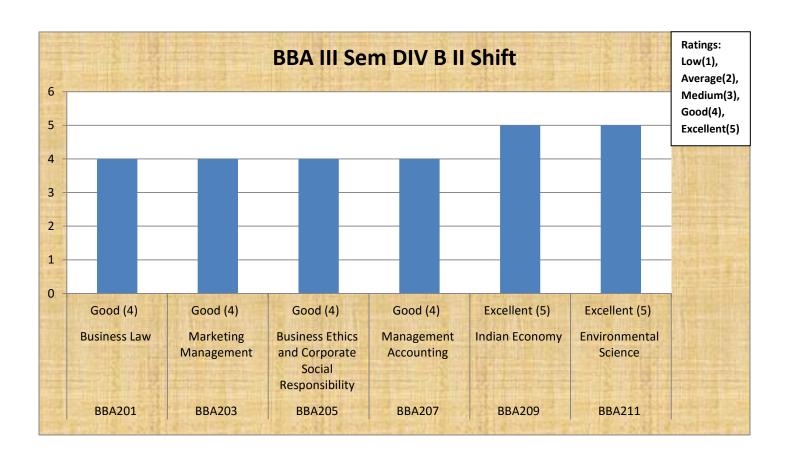

| BBA(Div- | BBA(Div-B) - III SEMESTER (II Shift)                   |                                                               |  |
|----------|--------------------------------------------------------|---------------------------------------------------------------|--|
| Code     | Paper                                                  | Ratings: Low(1), Average(2), Medium(3), Good(4), Excellent(5) |  |
| BBA201   | Business Law                                           | Good (4)                                                      |  |
| BBA203   | Marketing Management                                   | Good (4)                                                      |  |
| BBA205   | Business Ethics and Corporate Social<br>Responsibility | Good (4)                                                      |  |
| BBA207   | Management Accounting                                  | Good (4)                                                      |  |
| BBA209   | Indian Economy                                         | Excellent (5)                                                 |  |
| BBA211   | Environmental Science                                  | Excellent (5)                                                 |  |