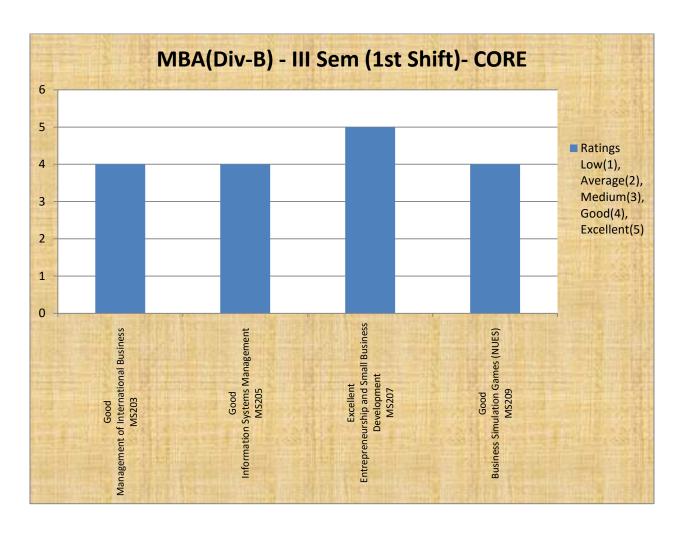

| Code  | Paper                                           | Ratings: Low(1), Average(2), Medium(3), Good(4), Excellent(5) |
|-------|-------------------------------------------------|---------------------------------------------------------------|
| MS203 | Management of International Business            | Good                                                          |
| MS205 | Information Systems Management                  | Good                                                          |
| MS207 | Entrepreneurship and Small Business Development | Excellent                                                     |
| MS209 | Business Simulation Games (NUES)                | Good                                                          |