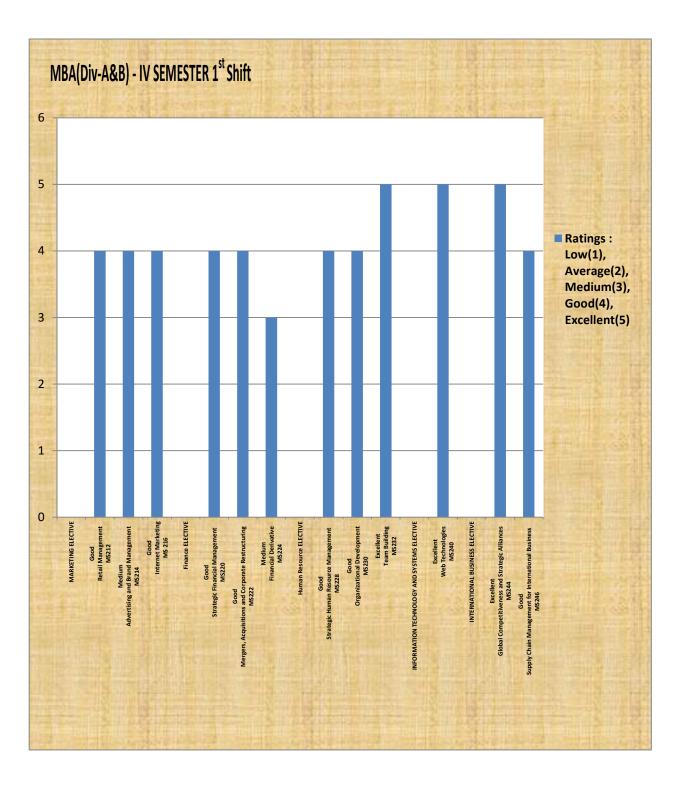

| MBA - IV           | SEMESTER 1 <sup>st</sup> Shift (Electives)            |                                                               |
|--------------------|-------------------------------------------------------|---------------------------------------------------------------|
| MARKETING ELECTIVE |                                                       | Ratings : Low(1), Average(2), Medium(3), Good(4) Excellent(5) |
| MS212              | Retail Management                                     | Good                                                          |
| MS214              | Advertising and Brand Management                      | Medium                                                        |
| MS 216             | Internet Marketing                                    | Good                                                          |
| Finance            | ELECTIVE                                              |                                                               |
| MS220              | Strategic Financial Management                        | Good                                                          |
| MS222              | Mergers, Acquisitions and Corporate Restructuring     | Good                                                          |
| MS224              | Financial Derivative                                  | Medium                                                        |
| Human F            | Resource ELECTIVE                                     | L                                                             |
| MS228              | Strategic Human Resource Management                   | Good                                                          |
| MS230              | Organizational Development                            | Good                                                          |
| MS232              | Team Building                                         | Excellent                                                     |
| INFORM             | <br>ATION TECHNOLOGY AND SYSTEMS ELECTIV              | /E                                                            |
| MS240              | Web Technologies                                      | Excellent                                                     |
| INTERNA            | ATIONAL BUSINESS ELECTIVE                             |                                                               |
| MS244              | Global Competitiveness and Strategic Alliances        | Excellent                                                     |
| MS246              | Supply Chain Management for<br>International Business | Good                                                          |
|                    |                                                       |                                                               |