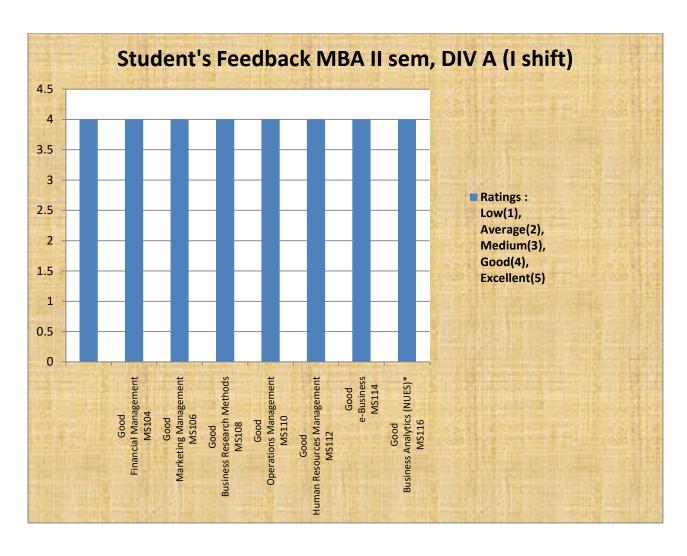

| PROGRA | PROGRAMME : MBA II Sem (Div-A)(1 Shift)         |                                                               |  |
|--------|-------------------------------------------------|---------------------------------------------------------------|--|
| Code   | Paper                                           | Ratings: Low(1), Average(2), Medium(3), Good(4), Excellent(5) |  |
| MS102  | Management of Technology, Innovation and Change | Good                                                          |  |
| MS104  | Financial Management                            | Good                                                          |  |
| MS106  | Marketing Management                            | Good                                                          |  |
| MS108  | Business Research Methods                       | Good                                                          |  |
| MS110  | Operations Management                           | Good                                                          |  |
| MS112  | Human Resources Management                      | Good                                                          |  |
| MS114  | e-Business                                      | Good                                                          |  |
| MS116  | Business Analytics (NUES)*                      | Good                                                          |  |