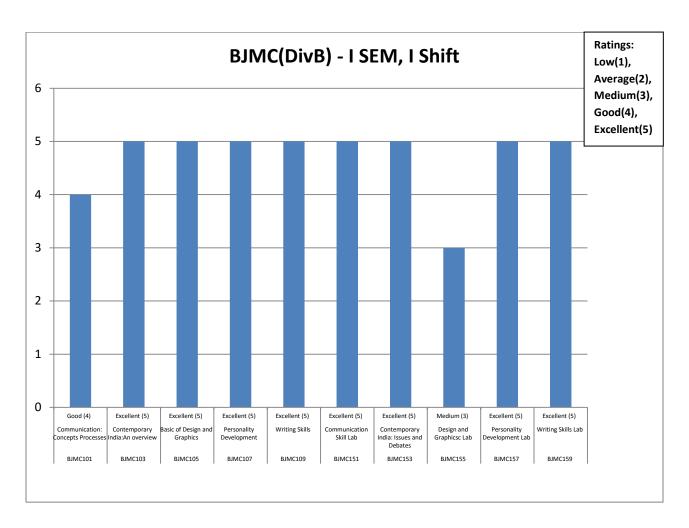

| BJMC(DivB) - I SEMESTER (I Shift) |                                                               |               |         |
|-----------------------------------|---------------------------------------------------------------|---------------|---------|
| Code                              | Paper                                                         |               | Ratings |
| BJMC101                           | Communication: Concepts Processes                             | Good (4)      | 4       |
| BJMC103                           | Contemporary India: An overview                               | Excellent (5) | 5       |
| BJMC105                           | Basic of Design and Graphics                                  | Excellent (5) | 5       |
| BJMC107                           | Personality Development                                       | Excellent (5) | 5       |
| BJMC109                           | Writing Skills                                                | Excellent (5) | 5       |
| BJMC151                           | Communication Skill Lab                                       | Excellent (5) | 5       |
| BJMC153                           | IMC153 Contemporary India: Issues and Excellent (5) 5 Debates |               | 5       |
| BJMC155                           | Design and Graphics Lab                                       | Medium (3)    | 3       |
| BJMC157                           | 157 Personality Development Lab Excellent (5) 5               |               | 5       |
| BJMC159                           | Writing Skills Lab Excellent (5) 5                            |               | 5       |