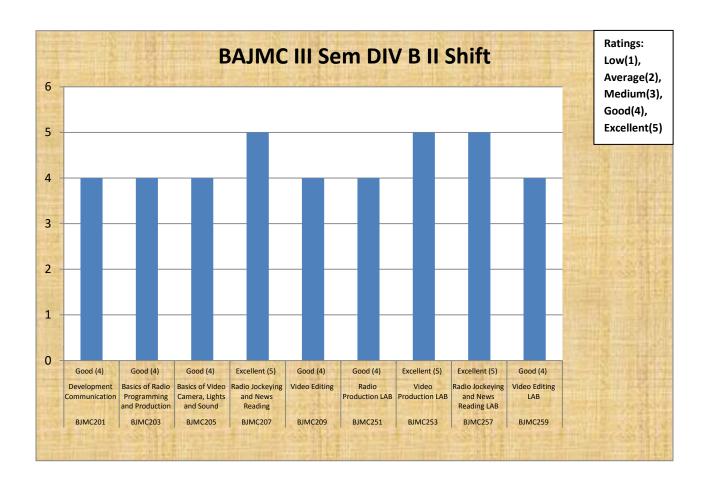

| BJMC(DivB) - III SEMESTER (I Shift) |                                                           |                                                               |
|-------------------------------------|-----------------------------------------------------------|---------------------------------------------------------------|
| Code                                | Paper                                                     | Ratings: Low(1), Average(2), Medium(3), Good(4), Excellent(5) |
| BJMC201                             | Development Communication                                 | Good (4)                                                      |
| BJMC203                             | IC203 Basics of Radio Programming and Production Good (4) |                                                               |
| BJMC205                             | Basics of Video Camera, Lights and Sound                  | Medium (3)                                                    |
| BJMC207                             | Radio Jockeying and News Reading                          | Medium (3)                                                    |
| BJMC209                             | Video Editing                                             | Good (4)                                                      |
| BJMC251                             | Radio Production LAB                                      | Good (4)                                                      |
| BJMC253                             | Video Production LAB                                      | Good (4)                                                      |
| BJMC257                             | Radio Jockeying and News Reading LAB                      | Good (4)                                                      |
| BJMC259                             | Video Editing LAB                                         | Good (4)                                                      |

| BJMC(DivB | BJMC(DivB) - III SEMESTER (II Shift)       |                                                               |  |
|-----------|--------------------------------------------|---------------------------------------------------------------|--|
| Code      | Paper                                      | Ratings: Low(1), Average(2), Medium(3), Good(4), Excellent(5) |  |
| BJMC201   | Development Communication                  | Good (4)                                                      |  |
| BJMC203   | Basics of Radio Programming and Production | Good (4)                                                      |  |
| BJMC205   | Basics of Video Camera, Lights and Sound   | Good (4)                                                      |  |
| BJMC207   | Radio Jockeying and News Reading           | Excellent (5)                                                 |  |
| BJMC209   | Video Editing                              | Good (4)                                                      |  |
| BJMC251   | Radio Production LAB                       | Good (4)                                                      |  |
| BJMC253   | Video Production LAB                       | Excellent (5)                                                 |  |
| BJMC257   | Radio Jockeying and News Reading LAB       | Excellent (5)                                                 |  |
| BJMC259   | Video Editing LAB                          | Good (4)                                                      |  |