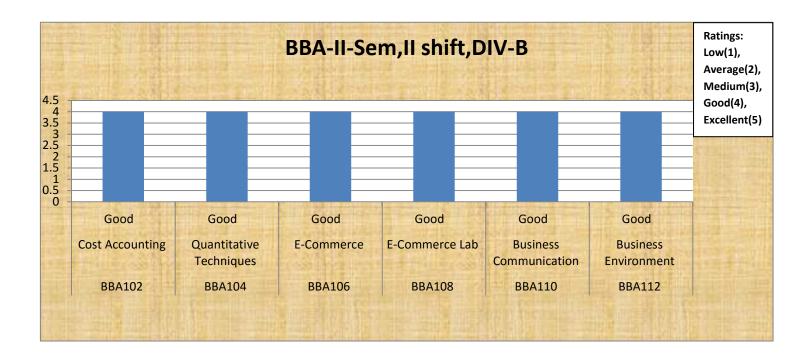

| Ratings: Low(1), Average(2), Medium(3), Good(4), Excellent(5) |  |
| BBA102    | Cost Accounting                     | Good                                                          |  |
| BBA104    | Quantitative Techniques             | Good                                                          |  |
| BBA106    | E-Commerce                          | Good                                                          |  |
| BBA108    | E-Commerce Lab                      | Good                                                          |  |
| BBA110    | Business Communication              | Good                                                          |  |
| BBA112    | Business Environment                | Good                                                          |  |



| BBA(Div-E | BBA(Div-B) - IV SEMESTER (II Shift)  |                                                               |  |
|-----------|--------------------------------------|---------------------------------------------------------------|--|
| Code      | Paper                                | Ratings: Low(1), Average(2), Medium(3), Good(4), Excellent(5) |  |
| BBA202    | Human Resource Management            | Good                                                          |  |
| BBA204    | Financial Management                 | Good                                                          |  |
| BBA206    | Research Methodology                 | Good                                                          |  |
| BBA208    | Research Methodology Lab             | Good