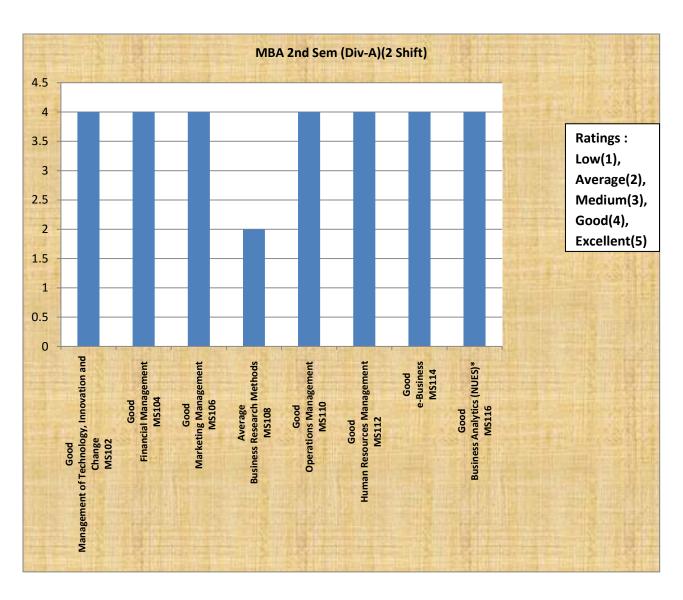

| MBA 2 <sup>nd</sup> Sem (Div-A)(2 Shift) |                                                 |                                                                |
|------------------------------------------|-------------------------------------------------|----------------------------------------------------------------|
| Code                                     | Paper                                           | Ratings : Low(1), Average(2), Medium(3), Good(4), Excellent(5) |
| MS102                                    | Management of Technology, Innovation and Change | Good                                                           |
| MS104                                    | Financial Management                            | Good                                                           |
| MS106                                    | Marketing Management                            | Good                                                           |
| MS108                                    | Business Research Methods                       | Average                                                        |
| MS110                                    | Operations Management                           | Good                                                           |
| MS112                                    | Human Resources Management                      | Good                                                           |
| MS114                                    | e-Business                                      | Good                                                           |
| MS116                                    | Business Analytics (NUES)*                      | Good                                                           |