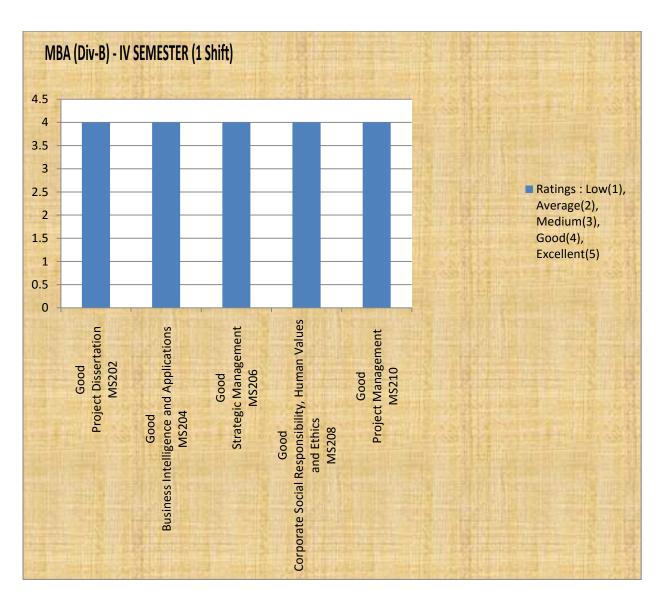

| MBA (Div | MBA (Div-A) - IV SEMESTER (1 Shift) (Core)                  |                                                                |  |
|----------|-------------------------------------------------------------|----------------------------------------------------------------|--|
| Code     | Paper                                                       | Ratings : Low(1), Average(2), Medium(3), Good(4), Excellent(5) |  |
| MS202    | Project Dissertation                                        | Good                                                           |  |
| MS204    | Business Intelligence and Applications                      | Good                                                           |  |
| MS206    | Strategic Management                                        | Good                                                           |  |
| MS208    | Corporate Social Responsibility, Human<br>Values and Ethics | Good                                                           |  |
| MS210    | Project Management                                          | Medium                                                         |  |