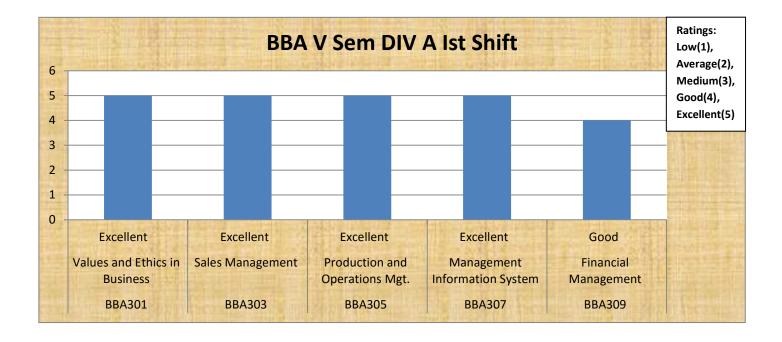

| BBA(Div-A) - V SEMESTER (I Shift) |                                |                                                               |
|-----------------------------------|--------------------------------|---------------------------------------------------------------|
| Code                              | Paper                          | Ratings: Low(1), Average(2), Medium(3), Good(4), Excellent(5) |
| BBA301                            | Values and Ethics in Business  | Excellent                                                     |
| BBA303                            | Sales Management               | Excellent                                                     |
| BBA305                            | Production and Operations Mgt. | Excellent                                                     |
| BBA307                            | Management Information System  | Excellent                                                     |
| BBA309                            | Financial Management           | Good                                                          |