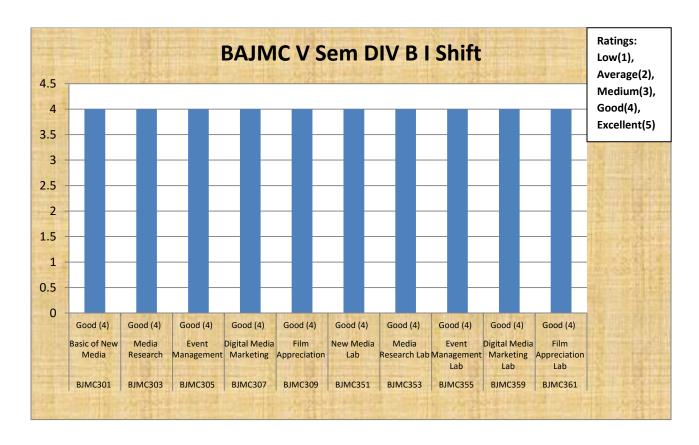

| BJMC(DivB) - V SEMESTER (I Shift) |                             |                                                               |
|-----------------------------------|-----------------------------|---------------------------------------------------------------|
| Code                              | Paper                       | Ratings: Low(1), Average(2), Medium(3), Good(4), Excellent(5) |
| BJMC301                           | Basic of New Media          | Good (4)                                                      |
| BJMC303                           | Media Research              | Good (4)                                                      |
| BJMC305                           | Event Management            | Good (4)                                                      |
| BJMC307                           | Digital Media Marketing     | Good (4)                                                      |
| BJMC309                           | Film Appreciation           | Good (4)                                                      |
| BJMC351                           | New Media Lab               | Good (4)                                                      |
| BJMC353                           | Media Research Lab          | Good (4)                                                      |
| BJMC355                           | Event Management Lab        | Good (4)                                                      |
| BJMC359                           | Digital Media Marketing Lab | Good (4)                                                      |
| BJMC361                           | Film Appreciation Lab       | Good (4)                                                      |