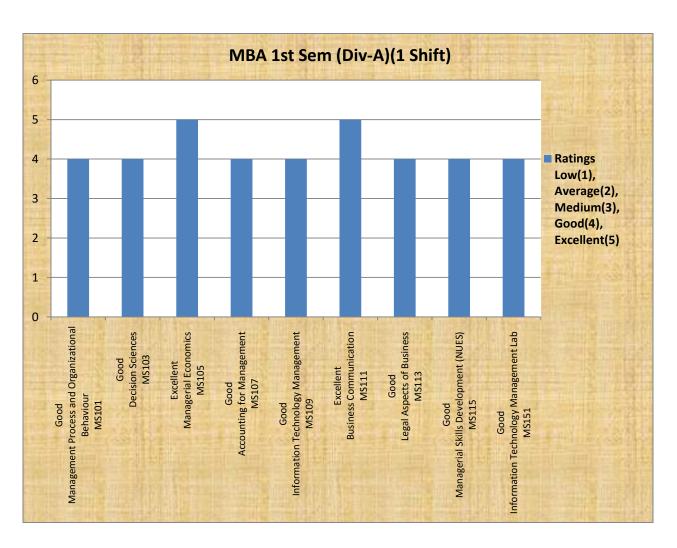

| PROGRAMME : MBA 1st Sem (Div-A) (1 Shift) |                                                |                                                                  |
|-------------------------------------------|------------------------------------------------|------------------------------------------------------------------|
| Code                                      | Paper                                          | Ratings: Low(1), Average(2), Medium(3),<br>Good(4), Excellent(5) |
| MS101                                     | Management Process and Organizational Behavior | Good                                                             |
| MS103                                     | Decision Sciences                              | Good                                                             |
| MS105                                     | Managerial Economics                           | Excellent                                                        |
| MS107                                     | Accounting for Management                      | Good                                                             |
| MS109                                     | Information Technology Management              | Good                                                             |
| MS111                                     | Business Communication                         | Excellent                                                        |
| MS113                                     | Legal Aspects of Business                      | Good                                                             |
| MS115                                     | Managerial Skills Development (NUES)           | Good                                                             |
| MS151                                     | Information Technology Management Lab          | Good                                                             |