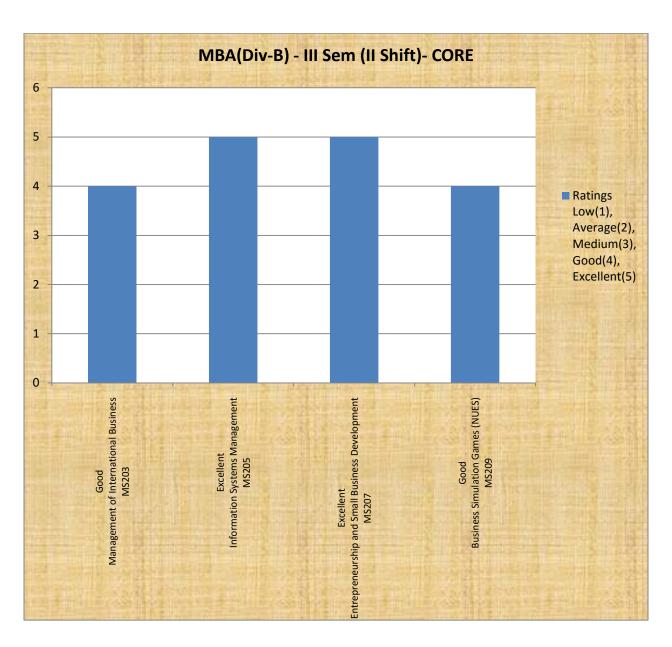

| MBA(Div-B) - III Sem (II Shift) (Core) |                                                 |                                                               |
|----------------------------------------|-------------------------------------------------|---------------------------------------------------------------|
| Code                                   | Paper                                           | Ratings: Low(1), Average(2), Medium(3), Good(4), Excellent(5) |
| MS203                                  | Management of International Business            | Good                                                          |
| MS205                                  | Information Systems Management                  | Excellent                                                     |
| MS207                                  | Entrepreneurship and Small Business Development | Excellent                                                     |
| MS209                                  | Business Simulation Games (NUES)                | Good                                                          |