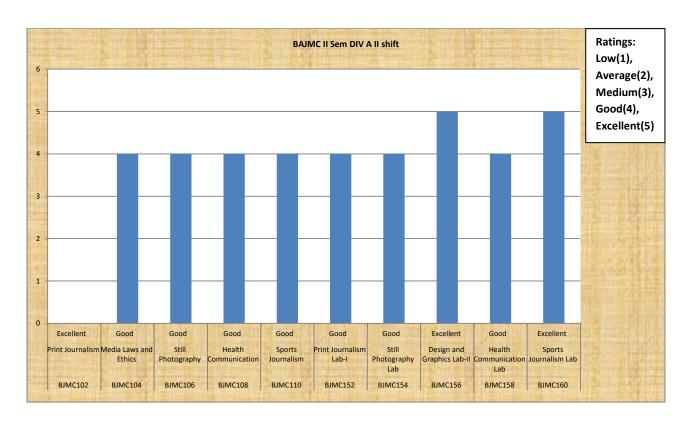

| BJMC(DivA) - I SEMESTER (I Shift) |                                        |                                                               |
|-----------------------------------|----------------------------------------|---------------------------------------------------------------|
| code                              | Paper                                  | Ratings: Low(1), Average(2), Medium(3), Good(4), Excellent(5) |
| BJMC101                           | Communication: Concepts Processes      | Good (4)                                                      |
| BJMC103                           | Contemporary India: An overview        | Good (4)                                                      |
| BJMC105                           | Basic of Design and Graphics           | Good (4)                                                      |
| BJMC107                           | Personality Development                | Excellent (5)                                                 |
| BJMC109                           | Writing Skills                         | Excellent (5)                                                 |
| BJMC151                           | Communication Skill Lab                | Good (4)                                                      |
| BJMC153                           | Contemporary India: Issues and Debates | Good (4)                                                      |
| BJMC155                           | Design and Graphicsc Lab               | Excellent (5)                                                 |
| BJMC157                           | Personality Development Lab            | Excellent (5)                                                 |
| BJMC159                           | Writing Skills Lab                     | Good (4)                                                      |

| BJMC(DivB) - I SEMESTER (I Shift) |                                                               |               |         |
|-----------------------------------|---------------------------------------------------------------|---------------|---------|
| Code                              | Paper                                                         |               | Ratings |
| BJMC101                           | Communication: Concepts Processes                             | Good (4)      | 4       |
| BJMC103                           | Contemporary India: An overview                               | Excellent (5) | 5       |
| BJMC105                           | Basic of Design and Graphics                                  | Excellent (5) | 5       |
| BJMC107                           | Personality Development                                       | Excellent (5) | 5       |
| BJMC109                           | Writing Skills                                                | Excellent (5) | 5       |
| BJMC151                           | Communication Skill Lab                                       | Excellent (5) | 5       |
| BJMC153                           | IMC153 Contemporary India: Issues and Excellent (5) 5 Debates |               | 5       |
| BJMC155                           | Design and Graphics Lab                                       | Medium (3)    | 3       |
| BJMC157                           | 157 Personality Development Lab Excellent (5) 5               |               | 5       |
| BJMC159                           | Writing Skills Lab Excellent (5) 5                            |               | 5       |