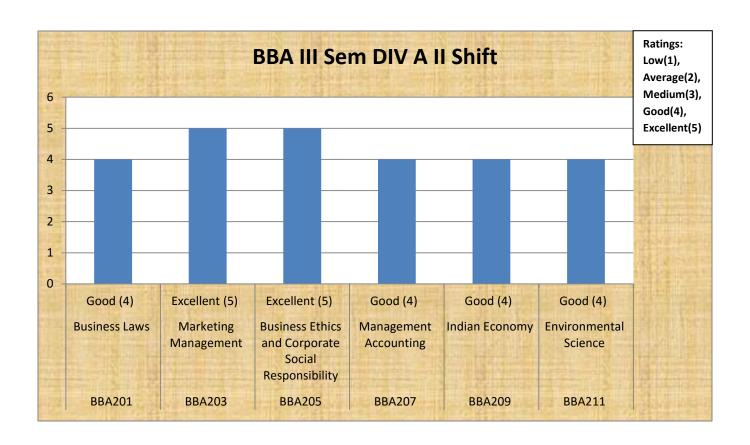

| BBA(Div- | BBA(Div-A) - III SEMESTER (II Shift)                   |                                                               |  |
|----------|--------------------------------------------------------|---------------------------------------------------------------|--|
| Code     | Paper                                                  | Ratings: Low(1), Average(2), Medium(3), Good(4), Excellent(5) |  |
| BBA201   | Business Laws                                          | Good (4)                                                      |  |
| BBA203   | Marketing Management                                   | Excellent (5)                                                 |  |
| BBA205   | Business Ethics and Corporate<br>Social Responsibility | Excellent (5)                                                 |  |
| BBA207   | Management Accounting                                  | Good (4)                                                      |  |
| BBA209   | Indian Economy                                         | Good (4)                                                      |  |
| BBA211   | Environmental Science                                  | Good (4)                                                      |  |