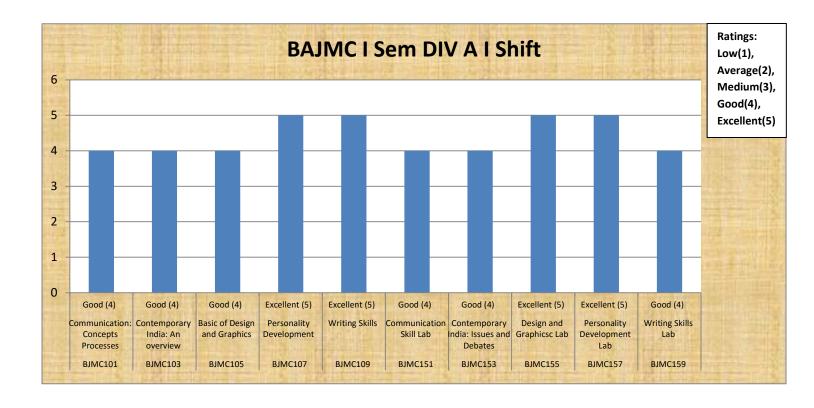

| BJMC(DivA) - I SEMESTER (I Shift) |                                        |                                                               |
|-----------------------------------|----------------------------------------|---------------------------------------------------------------|
| code                              | Paper                                  | Ratings: Low(1), Average(2), Medium(3), Good(4), Excellent(5) |
| BJMC101                           | Communication: Concepts Processes      | Good (4)                                                      |
| BJMC103                           | Contemporary India: An overview        | Good (4)                                                      |
| BJMC105                           | Basic of Design and Graphics           | Good (4)                                                      |
| BJMC107                           | Personality Development                | Excellent (5)                                                 |
| BJMC109                           | Writing Skills                         | Excellent (5)                                                 |
| BJMC151                           | Communication Skill Lab                | Good (4)                                                      |
| BJMC153                           | Contemporary India: Issues and Debates | Good (4)                                                      |
| BJMC155                           | Design and Graphicsc Lab               | Excellent (5)                                                 |
| BJMC157                           | Personality Development Lab            | Excellent (5)                                                 |
| BJMC159                           | Writing Skills Lab                     | Good (4)                                                      |