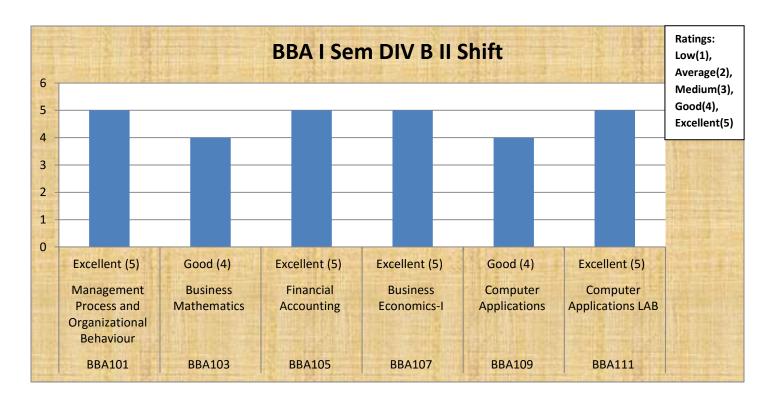

| BBA(Div-I | BBA(Div-B) - I SEMESTER (I Shift)                  |                                                               |  |
|-----------|----------------------------------------------------|---------------------------------------------------------------|--|
| Code      | Paper                                              | Ratings: Low(1), Average(2), Medium(3), Good(4), Excellent(5) |  |
| BBA101    | Management Process and<br>Organizational Behaviour | Excellent                                                     |  |
| BBA103    | Business Mathematics                               | Good                                                          |  |
| BBA105    | Financial Accounting                               | Good                                                          |  |
| BBA107    | Business Economics-I                               | Good                                                          |  |
| BBA109    | Computer Applications                              | Excellent                                                     |  |
| BBA111    | Computer Applications LAB                          | Excellent                                                     |  |