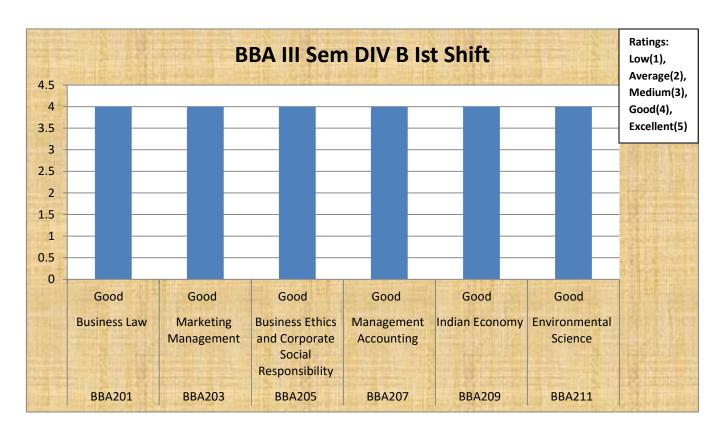

| BBA(Div-A) - III SEMESTER (I Shift) |                                                        |                                                               |
|-------------------------------------|--------------------------------------------------------|---------------------------------------------------------------|
| Code                                | Paper                                                  | Ratings: Low(1), Average(2), Medium(3), Good(4), Excellent(5) |
| BBA201                              | Business Laws                                          | Good                                                          |
| BBA203                              | Marketing Management                                   | Good                                                          |
| BBA205                              | Business Ethics and Corporate Social<br>Responsibility | Good                                                          |
| BBA207                              | Management Accounting                                  | Good                                                          |
| BBA209                              | Indian Economy                                         | Good                                                          |
| BBA211                              | Environmental Science                                  | Excellent                                                     |