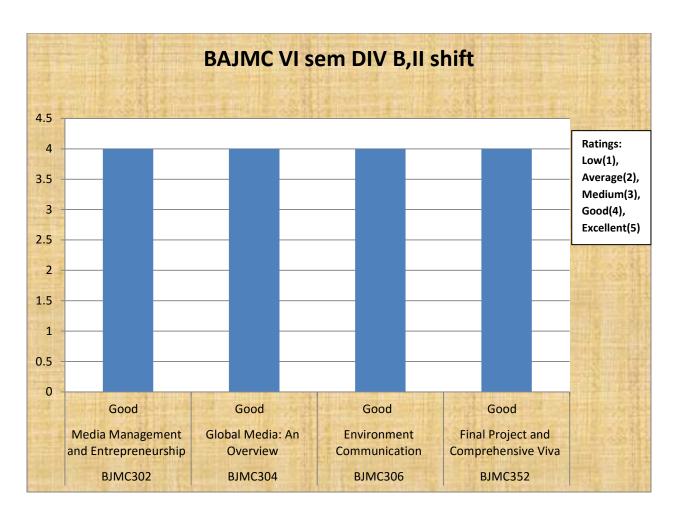

| BJMC(DivB) - V SEMESTER (II Shift) |                             |                                                               |
|------------------------------------|-----------------------------|---------------------------------------------------------------|
| Code                               | Paper                       | Ratings: Low(1), Average(2), Medium(3), Good(4), Excellent(5) |
| BJMC301                            | Basic of New Media          | Excellent (5)                                                 |
| BJMC303                            | Media Research              | Excellent (5)                                                 |
| BJMC305                            | Event Management            | Excellent (5)                                                 |
| BJMC307                            | Digital Media Marketing     | Good (4)                                                      |
| BJMC309                            | Film Appreciation           | Excellent (5)                                                 |
| BJMC351                            | New Media Lab               | Excellent (5)                                                 |
| BJMC353                            | Media Research Lab          | Excellent (5)                                                 |
| BJMC355                            | Event Management Lab        | Excellent (5)                                                 |
| BJMC359                            | Digital Media Marketing Lab | Good (4)                                                      |
| BJMC361                            | Film Appreciation Lab       | Good (4)                                                      |