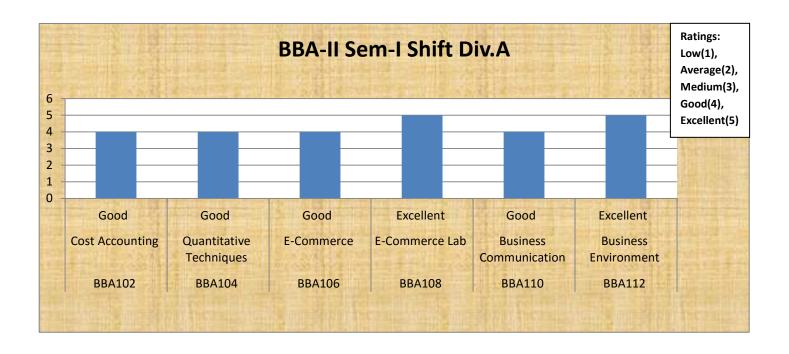

| Ratings: Low(1), Average(2), Medium(3), Good(4), Excellent(5) |
| BBA102                     | Cost Accounting         | Good                                                          |
| BBA104                     | Quantitative Techniques | Good                                                          |
| BBA106                     | E-Commerce              | Good                                                          |
| BBA108                     | E-Commerce Lab          | Excellent                                                     |
| BBA110                     | Business Communication  | Good                                                          |
| BBA112                     | Business Environment    | Excellent                                                     |



| BBA(Div- | BBA(Div-A) – IV (1 Shift)            |                                                               |  |
|----------|--------------------------------------|---------------------------------------------------------------|--|
| Code     | Paper                                | Ratings: Low(1), Average(2), Medium(3), Good(4), Excellent(5) |  |
| BBA202   | Human Resource Management            | Good                                                          |  |
| BBA204   | Financial Management                 | Good                                                          |  |
| BBA206   | Research Methodology                 | Good                                                          |  |
| BBA208   | Research Methodology Lab             | Good