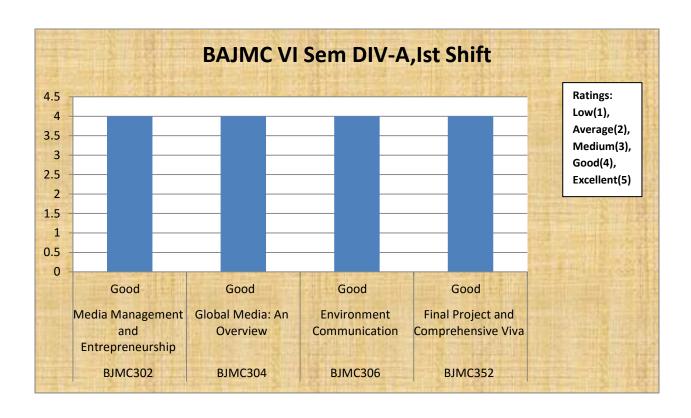

------------------|---------------------------------------|---------------------------------------------------------------|
| Code                       | Paper                                 | Ratings: Low(1), Average(2), Medium(3), Good(4), Excellent(5) |
| вЈМС302                    | Media Management and Entrepreneurship | Good                                                          |
| BJMC304                    | Global Media: An Overview             | Good                                                          |
| ВЈМС306                    | Environment Communication             | Good                                                          |
| ВЈМС352                    | Final Project and Comprehensive Viva  | Good                                                          |



| BAJMC IV SEM DIV B I Shift |                                              |                                                                  |
|----------------------------|----------------------------------------------|------------------------------------------------------------------|
| Code                       | Paper                                        | Ratings: Low(1), Average(2), Medium(3),<br>Good(4), Excellent(5) |
| BJMC202                    | Basic of Advertising                         | Medium                                                           |
| BJMC204                    | Basic of Public Relations                    | Good                                                             |
| BJMC206                    | Television Programming and Production