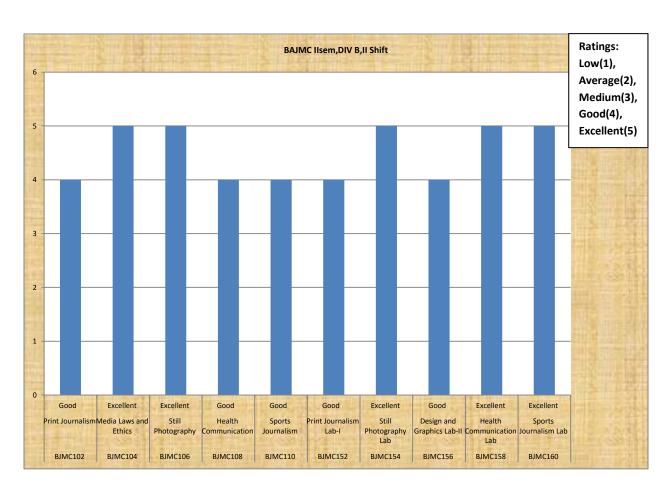

| BJMC(DivB) - III SEMESTER (I Shift) |                                                           |                                                               |
|-------------------------------------|-----------------------------------------------------------|---------------------------------------------------------------|
| Code                                | Paper                                                     | Ratings: Low(1), Average(2), Medium(3), Good(4), Excellent(5) |
| BJMC201                             | Development Communication                                 | Good (4)                                                      |
| BJMC203                             | IC203 Basics of Radio Programming and Production Good (4) |                                                               |
| BJMC205                             | Basics of Video Camera, Lights and Sound                  | Medium (3)                                                    |
| BJMC207                             | Radio Jockeying and News Reading                          | Medium (3)                                                    |
| BJMC209                             | Video Editing                                             | Good (4)                                                      |
| BJMC251                             | Radio Production LAB                                      | Good (4)                                                      |
| BJMC253                             | Video Production LAB                                      | Good (4)                                                      |
| BJMC257                             | Radio Jockeying and News Reading LAB                      | Good (4)                                                      |
| BJMC259                             | Video Editing LAB                                         | Good (4)                                                      |