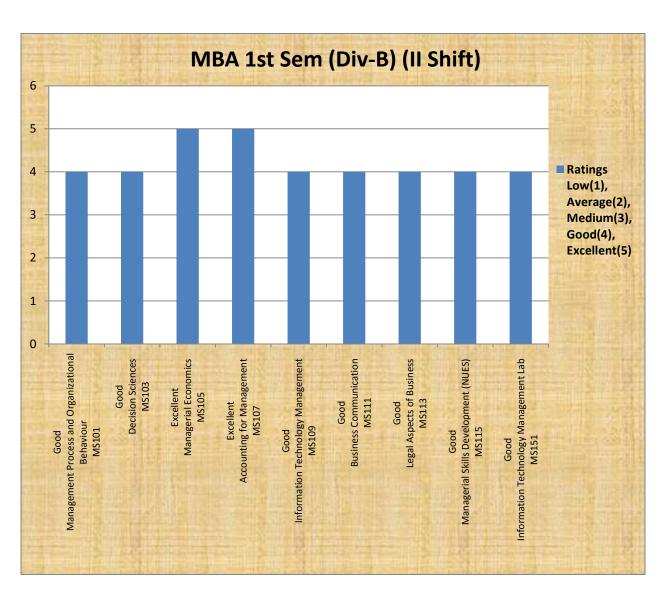

| MBA 1st Sem (Div-B) (II Shift) |                                                 |                                                               |
|--------------------------------|-------------------------------------------------|---------------------------------------------------------------|
| Code                           | Paper                                           | Ratings: Low(1), Average(2), Medium(3), Good(4), Excellent(5) |
| MS101                          | Management Process and Organizational Behaviour | Good                                                          |
| MS103                          | Decision Sciences                               | Good                                                          |
| MS105                          | Managerial Economics                            | Excellent                                                     |
| MS107                          | Accounting for Management                       | Excellent                                                     |
| MS109                          | Information Technology Management               | Good                                                          |
| MS111                          | Business Communication                          | Good                                                          |
| MS113                          | Legal Aspects of Business                       | Good                                                          |
| MS115                          | Managerial Skills Development (NUES)            | Good                                                          |
| MS151                          | Information Technology Management Lab           | Good                                                          |