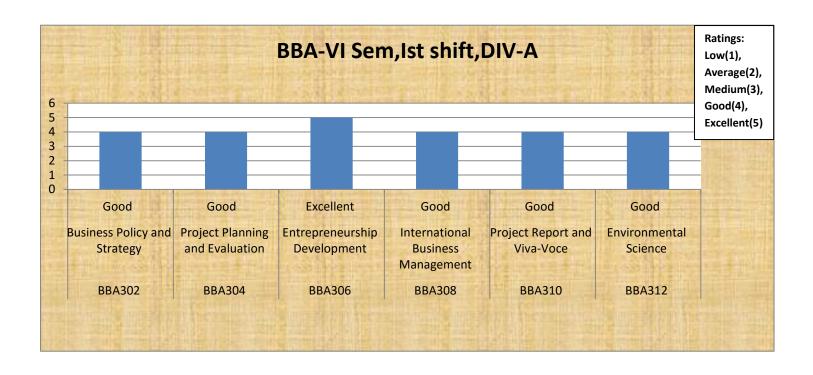

| Business Policy and Strategy      | Good                                                          |
| BBA304                             | Project Planning and Evaluation   | Good                                                          |
| BBA306                             | Entrepreneurship Development      | Excellent                                                     |
| BBA308                             | International Business Management | Good                                                          |
| BBA310                             | Project Report and Viva-Voce      | Good                                                          |
| BBA312                             | Environmental Science             | Good                                                          |



| BBA(Div-B)(1 Shift) II Sem |                         |                                                               |
|----------------------------|-------------------------|---------------------------------------------------------------|
| Code                       | Paper                   | Ratings: Low(1), Average(2), Medium(3), Good(4), Excellent(5) |
| BBA102                     | Cost Accounting         | Good                                                          |
| BBA104                     | Quantitative Techniques | Good                                                          |
| BBA106                     | E-Commerce              | Good                                                          |
| BBA108                     | E-Commerce Lab          | Good