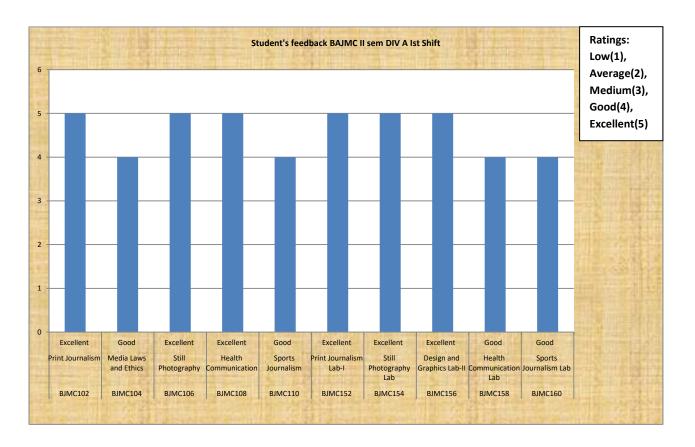

| BJMC(DivA) - I SEMESTER (I Shift) |                                        |                                                               |
|-----------------------------------|----------------------------------------|---------------------------------------------------------------|
| code                              | Paper                                  | Ratings: Low(1), Average(2), Medium(3), Good(4), Excellent(5) |
| BJMC101                           | Communication: Concepts Processes      | Good (4)                                                      |
| BJMC103                           | Contemporary India: An overview        | Good (4)                                                      |
| BJMC105                           | Basic of Design and Graphics           | Good (4)                                                      |
| BJMC107                           | Personality Development                | Excellent (5)                                                 |
| BJMC109                           | Writing Skills                         | Excellent (5)                                                 |
| BJMC151                           | Communication Skill Lab                | Good (4)                                                      |
| BJMC153                           | Contemporary India: Issues and Debates | Good (4)                                                      |
| BJMC155                           | Design and Graphicsc Lab               | Excellent (5)                                                 |
| BJMC157                           | Personality Development Lab            | Excellent (5)                                                 |
| BJMC159                           | Writing Skills Lab                     | Good (4)                                                      |