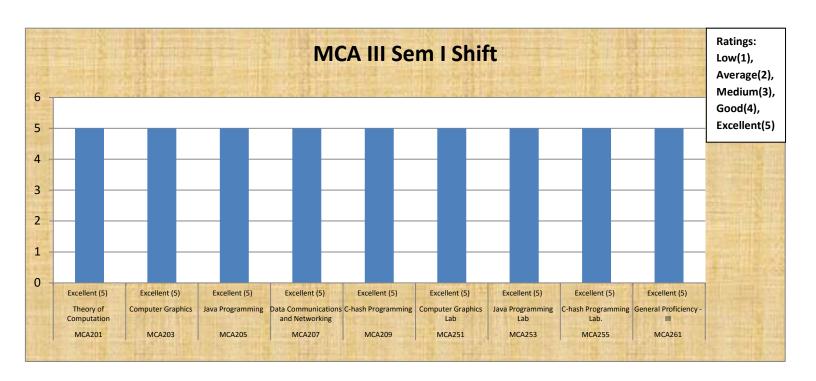

| MCA - III SEMESTER (I Shift) |                                    |                                                               |
|------------------------------|------------------------------------|---------------------------------------------------------------|
| code                         | paper                              | Ratings: Low(1), Average(2), Medium(3), Good(4), Excellent(5) |
| MCA201                       | Theory of Computation              | Excellent (5)                                                 |
| MCA203                       | Computer Graphics                  | Excellent (5)                                                 |
| MCA205                       | Java Programming                   | Excellent (5)                                                 |
| MCA207                       | Data Communications and Networking | Excellent (5)                                                 |
| MCA209                       | C-hash Programming                 | Excellent (5)                                                 |
| MCA251                       | Computer Graphics Lab              | Excellent (5)                                                 |
| MCA253                       | Java Programming Lab               | Excellent (5)                                                 |
| MCA255                       | C-hash Programming Lab.            | Excellent (5)                                                 |
| MCA261                       | General Proficiency - III          | Excellent (5)                                                 |