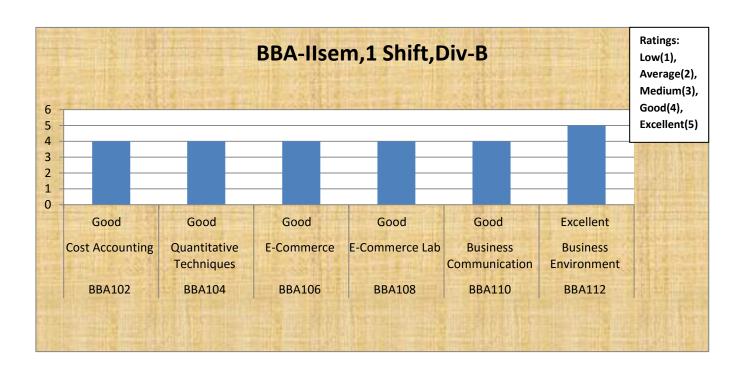

| BBA(Div-A) - III SEMESTER (I Shift) |                                                        |                                                               |
|-------------------------------------|--------------------------------------------------------|---------------------------------------------------------------|
| Code                                | Paper                                                  | Ratings: Low(1), Average(2), Medium(3), Good(4), Excellent(5) |
| BBA201                              | Business Laws                                          | Good                                                          |
| BBA203                              | Marketing Management                                   | Good                                                          |
| BBA205                              | Business Ethics and Corporate Social<br>Responsibility | Good                                                          |
| BBA207                              | Management Accounting                                  | Good                                                          |
| BBA209                              | Indian Economy                                         | Good                                                          |
| BBA211                              | Environmental Science                                  | Excellent                                                     |