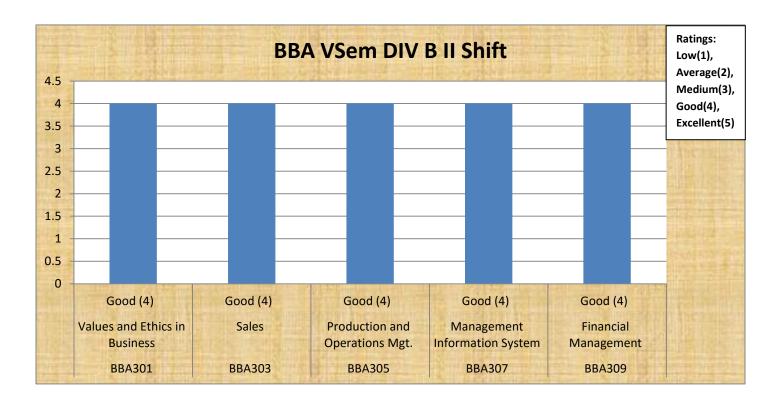

| BBA(Div-I | BBA(Div-B) - V SEMESTER (I Shift) |                                                               |  |
|-----------|-----------------------------------|---------------------------------------------------------------|--|
| Code      | Paper                             | Ratings: Low(1), Average(2), Medium(3), Good(4), Excellent(5) |  |
| BBA301    | Values and Ethics in<br>Business  | Good                                                          |  |
| BBA303    | Sales                             | Good                                                          |  |
| BBA305    | Production and Operations Mgt.    | Good                                                          |  |
| BBA307    | Management<br>Information System  | Good                                                          |  |
| BBA309    | Financial Management              | Good                                                          |  |