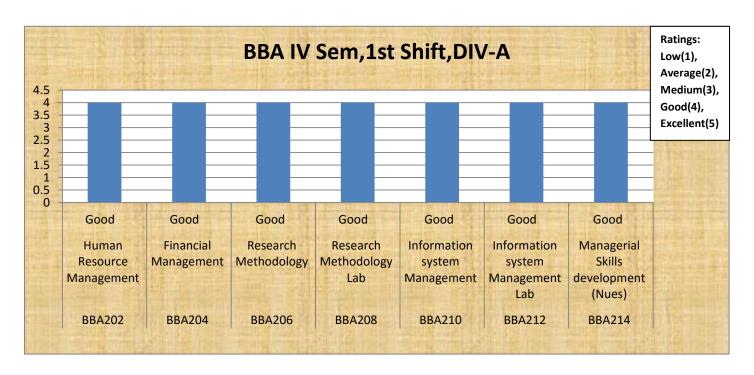

ment            | Good                                                          |  |
| BBA204   | Financial Management                 | Good                                                          |  |
| BBA206   | Research Methodology                 | Good                                                          |  |
| BBA208   | Research Methodology Lab             | Good                                                          |  |
| BBA210   | Information system Management        | Good                                                          |  |
| BBA212   | Information system Management Lab    | Good                                                          |  |
| BBA214   | Managerial Skills development (Nues) | Good                                                          |  |



| BBA(Div-A) - VI SEMESTER (I shift) |                                   |                                                               |
|------------------------------------|-----------------------------------|---------------------------------------------------------------|
| Code                               | Paper                             | Ratings: Low(1), Average(2), Medium(3), Good(4), Excellent(5) |
| BBA302                             | Business Policy and Strategy      | Good                                                          |
| BBA304                             | Project Planning and Evaluation   | Good                                                          |
| BBA306                             | Entrepreneurship Development      | Excellent