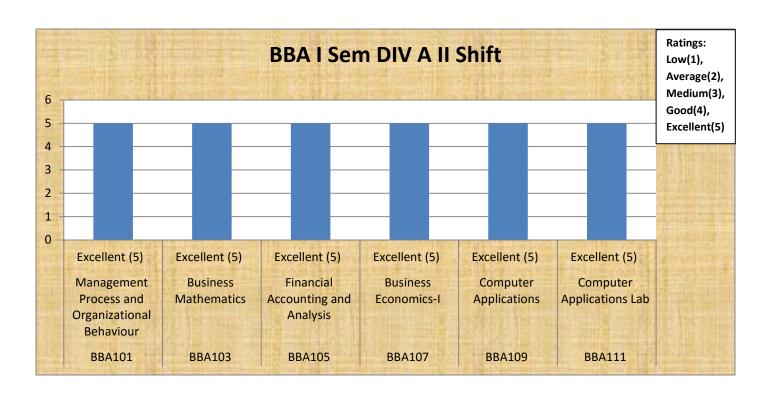

| BBA(Div-A) - I SEMESTER (II Shift) |                                                    |                                                               |
|------------------------------------|----------------------------------------------------|---------------------------------------------------------------|
| Code                               | Paper                                              | Ratings: Low(1), Average(2), Medium(3), Good(4), Excellent(5) |
| BBA101                             | Management Process and<br>Organizational Behaviour | Excellent (5)                                                 |
| BBA103                             | Business Mathematics                               | Excellent (5)                                                 |
| BBA105                             | Financial Accounting and Analysis                  | Excellent (5)                                                 |
| BBA107                             | Business Economics-I                               | Excellent (5)                                                 |
| BBA109                             | Computer Applications                              | Excellent (5)                                                 |
| BBA111                             | Computer Applications Lab                          | Excellent (5)                                                 |