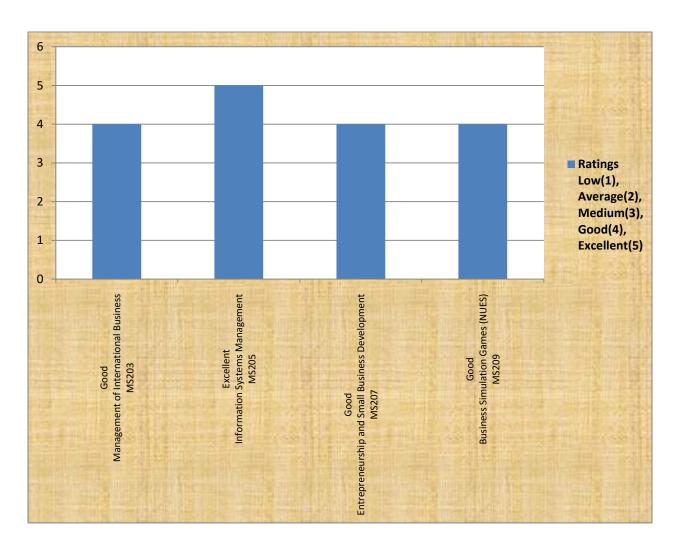

| MBA(Div-A) - III Sem (1st Shift) (Core) |                                                 |                                                               |
|-----------------------------------------|-------------------------------------------------|---------------------------------------------------------------|
| Code                                    | Paper                                           | Ratings: Low(1), Average(2), Medium(3), Good(4), Excellent(5) |
| MS203                                   | Management of International Business            | Good                                                          |
| MS205                                   | Information Systems Management                  | Good                                                          |
| MS207                                   | Entrepreneurship and Small Business Development | Good                                                          |
| MS209                                   | Business Simulation Games (NUES)                | Good                                                          |