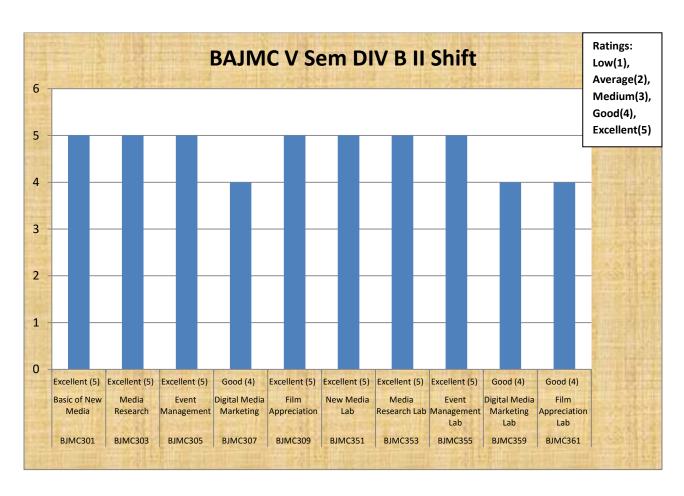

| BJMC(DivA) - V SEMESTER (I Shift) |                             |                                                               |
|-----------------------------------|-----------------------------|---------------------------------------------------------------|
| Code                              | Paper                       | Ratings: Low(1), Average(2), Medium(3), Good(4), Excellent(5) |
| BJMC301                           | Basic of New Media          | Good (4)                                                      |
| BJMC303                           | Media Research              | Good (4)                                                      |
| BJMC305                           | Event Management            | Good (4)                                                      |
| BJMC307                           | Digital Media Marketing     | Good (4)                                                      |
| BJMC309                           | Film Appreciation           | Good (4)                                                      |
| BJMC351                           | New Media Lab               | Good (4)                                                      |
| BJMC353                           | Media Research Lab          | Good (4)                                                      |
| BJMC355                           | Event Management Lab        | Good (4)                                                      |
| BJMC359                           | Digital Media Marketing Lab | Good (4)                                                      |
| BJMC361                           | Film Appreciation Lab       | Good (4)                                                      |