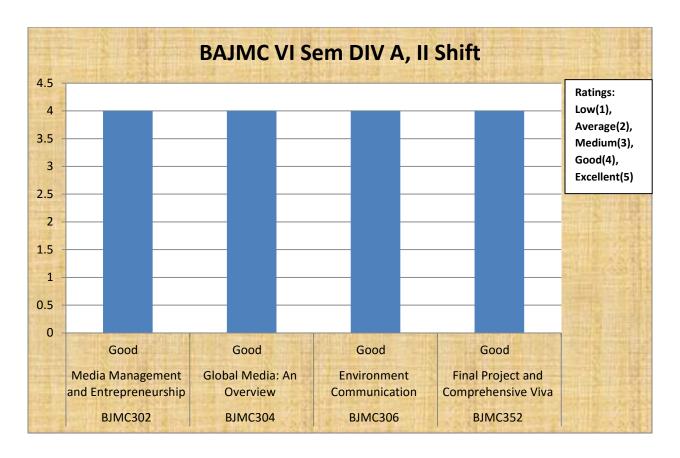

| BJMC(DivA) - V SEMESTER (I Shift) |                             |                                                               |
|-----------------------------------|-----------------------------|---------------------------------------------------------------|
| Code                              | Paper                       | Ratings: Low(1), Average(2), Medium(3), Good(4), Excellent(5) |
| BJMC301                           | Basic of New Media          | Good (4)                                                      |
| BJMC303                           | Media Research              | Good (4)                                                      |
| BJMC305                           | Event Management            | Good (4)                                                      |
| BJMC307                           | Digital Media Marketing     | Good (4)                                                      |
| BJMC309                           | Film Appreciation           | Good (4)                                                      |
| BJMC351                           | New Media Lab               | Good (4)                                                      |
| BJMC353                           | Media Research Lab          | Good (4)                                                      |
| BJMC355                           | Event Management Lab        | Good (4)                                                      |
| BJMC359                           | Digital Media Marketing Lab | Good (4)                                                      |
| BJMC361                           | Film Appreciation Lab       | Good (4)                                                      |